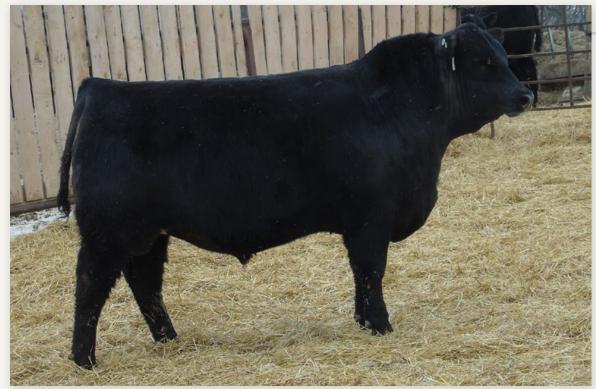

### **EASTONDALE HERDBOOK 01'20**

PEAK DOT HERDBOOK 151C
PEAK DOT HERDBOOK 301F
MIA OF PEAK DOT 373T

BUSHS EASY DECISION 98 BARDOLIA OF PEAK DOT 639X S A V 004 PREDOMINANT 4438 MIA OF PEAK DOT 339J

PEAK DOT TOUR OF DUTY 20C JS ERICA 818F JS ERICA 507C R B TOUR OF DUTY 177 PEAK DOT MIA 4A KR BULLSEYE 3451 JS ERICA 119

MALE / REG# VK 1H / VK 1H / JANUARY 20 2020

Act BW Adj 205 Adj 365 | EPD BW EPD WW EPD YW EPD Milk EPD CE 73 707 1173 | -0.2 60 101 26 7

- Result of an in-dam purchase
- Excellent heifer bull candidate
- Dam has extremely good udder quality