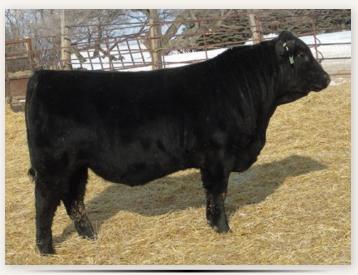

### **EASTONDALE FUNDAMENTAL 122'20**

MUSGRAVE FOUNDATION

BORDER BUTTE FUNDAMENTAL 105B

BORDER BUTTE EVE 60W

KESSLERS FRONTMAN R001 MCATL BLACKCAP JUARA 29-434 WOODHILL COMMANDER 143L-132N BORDER BUTTE EVE 202N

SANKEYS LARAMIE 114

EASTONDALE COUNTESS 120'16

EASTONDALE COUNTESS 90'09

SANKEYS LAZER 609 OF 6N LAFLINS GEORGINA OF 6N 614 B HILLS FRL DURATION 606 EASTONDALE COUNTESS 45'06

MALE / REG# VK 122H / VK 122H / FEBRUARY 25 2020

Act BW Adj 205 Adj 365 | EPD BW EPD WW EPD YW EPD Milk EPD CE 81 689 1214 | 0.4 45 75 23 5

I really like this smooth moderate and hairy herd bull prospect

- He probably could be used on heifers with some supervision
- This bulls granddam continues to work here at the age of 12