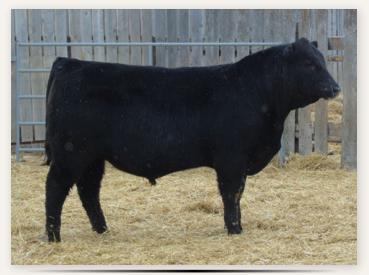

### Lot 2

- Sale feature
- This pedigree is really desirable with a number of high-quality females in it
- 97'20 has been a standout all his life and is definitely herd bull material
- A calf that could be used on heifers as well as cows
- We are retaining 100 straws of semen for in herd use