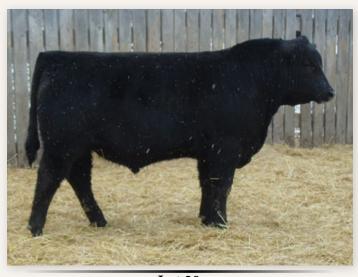

- This bull appears to have an extra ribs length to him
- As people tour the pen, they certainly rank him high on their lists
- Dam is a 12-yearold cow who was designated Elite in the Canadian herd book and had a daughter we sold to Crescent Creek go to Elite dam status
- A maternal sister is working in the LCL herd in Coronation, AB

### EASTONDALE FUNDAMENTAL 90'20

MUSGRAVE FOUNDATION

BORDER BUTTE FUNDAMENTAL 105B

BORDER BUTTE EVE 60W

DRYLAND ICEBERG 231 **EASTONDALE ANNIE K 22'08**EASTONDALE ANNIE K 15'00

KESSLERS FRONTMAN R001 MCATL BLACKCAP JUARA 29-434 WOODHILL COMMANDER 143L-132N BORDER BUTTE EVE 202N

CAR ICEBERG 056 GDAR FOREVER LADY 9136 KRUGERRAND MONTERO OF TWO M 6G LADY ANNIE OF TWO M 48E

MALE / REG# 2161280 / VK 90H / FEBRUARY 20 2020

Act BW Adj 205 Adj 365 | EPD BW EPD WW EPD YW EPD Milk EPD CE 88 785 1376 | 0.5 52 88 23 7