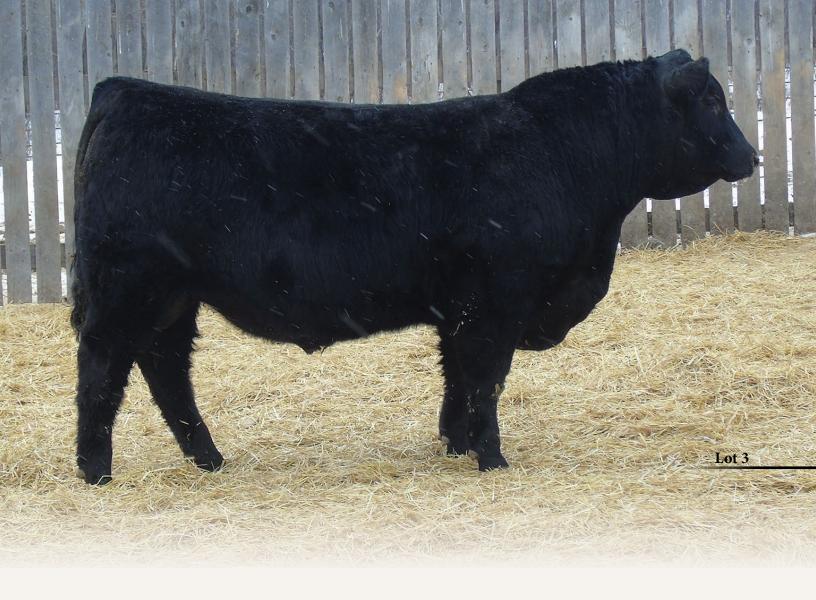

- This bull appears to have an extra ribs length to him
- As people tour the pen, they certainly rank him high on their lists
- Dam is a 12-yearold cow who was designated Elite in the Canadian herd book and had a daughter we sold to Crescent Creek go to Elite dam status
- A maternal sister is working in the LCL herd in Coronation, AB

### EASTONDALE FUNDAMENTAL 90'20

MUSGRAVE FOUNDATION

BORDER BUTTE FUNDAMENTAL 105B

BORDER BUTTE EVE 60W

DRYLAND ICEBERG 231 **EASTONDALE ANNIE K 22'08**EASTONDALE ANNIE K 15'00

KESSLERS FRONTMAN R001 MCATL BLACKCAP JUARA 29-434 WOODHILL COMMANDER 143L-132N BORDER BUTTE EVE 202N

CAR ICEBERG 056 GDAR FOREVER LADY 9136 KRUGERRAND MONTERO OF TWO M 6G LADY ANNIE OF TWO M 48E

MALE / REG# 2161280 / VK 90H / FEBRUARY 20 2020

Act BW Adj 205 Adj 365 | EPD BW EPD WW EPD YW EPD Milk EPD CE 88 785 1376 | 0.5 52 88 23 7