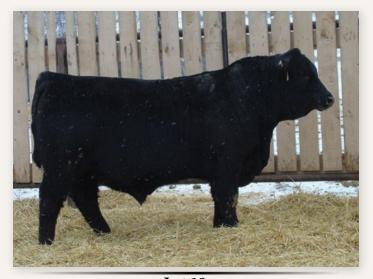

### **EASTONDALE HERDBOOK 01'20**

PEAK DOT HERDBOOK 151C
PEAK DOT HERDBOOK 301F
MIA OF PEAK DOT 373T

BUSHS EASY DECISION 98 BARDOLIA OF PEAK DOT 639X S A V 004 PREDOMINANT 4438 MIA OF PEAK DOT 339J

PEAK DOT TOUR OF DUTY 20C JS ERICA 818F JS ERICA 507C R B TOUR OF DUTY 177 PEAK DOT MIA 4A KR BULLSEYE 3451 JS ERICA 119

MALE / REG# VK 1H / VK 1H / JANUARY 20 2020

Act BW Adj 205 Adj 365 | EPD BW EPD WW EPD YW EPD Milk EPD CE 73 707 1173 | -0.2 60 101 26 7

- Result of an in-dam purchase
- Excellent heifer bull candidate
- Dam has extremely good udder quality

Lot 5