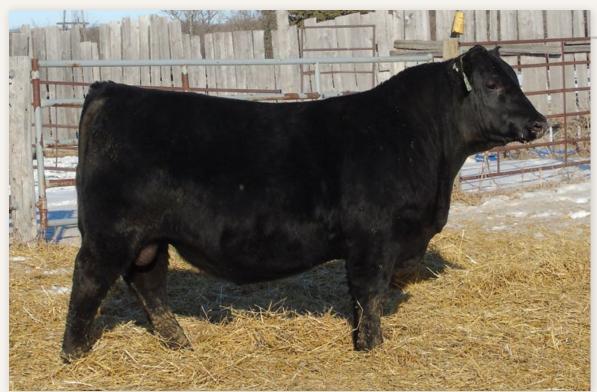

### **EASTONDALE FUNDAMENTAL 122'20**

MUSGRAVE FOUNDATION

BORDER BUTTE FUNDAMENTAL 105B

BORDER BUTTE EVE 60W

KESSLERS FRONTMAN R001 MCATL BLACKCAP JUARA 29-434 WOODHILL COMMANDER 143L-132N BORDER BUTTE EVE 202N

SANKEYS LARAMIE 114

EASTONDALE COUNTESS 120'16

EASTONDALE COUNTESS 90'09

SANKEYS LAZER 609 OF 6N LAFLINS GEORGINA OF 6N 614 B HILLS FRL DURATION 606 EASTONDALE COUNTESS 45'06

MALE / REG# VK 122H / VK 122H / FEBRUARY 25 2020

Act BW Adj 205 Adj 365 | EPD BW EPD WW EPD YW EPD Milk EPD CE 81 689 1214 | 0.4 45 75 23 5

I really like this smooth moderate and hairy herd bull prospect

- He probably could be used on heifers with some supervision
- This bulls granddam continues to work here at the age of 12