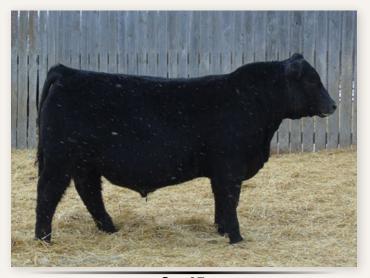

- This bull appears to have an extra ribs length to him
- As people tour the pen, they certainly rank him high on their lists
- Dam is a 12-yearold cow who was designated Elite in the Canadian herd book and had a daughter we sold to Crescent Creek go to Elite dam status
- A maternal sister is working in the LCL herd in Coronation, AB

### EASTONDALE FUNDAMENTAL 90'20

MUSGRAVE FOUNDATION

BORDER BUTTE FUNDAMENTAL 105B

BORDER BUTTE EVE 60W

DRYLAND ICEBERG 231 **EASTONDALE ANNIE K 22'08**EASTONDALE ANNIE K 15'00

KESSLERS FRONTMAN R001 MCATL BLACKCAP JUARA 29-434 WOODHILL COMMANDER 143L-132N BORDER BUTTE EVE 202N

CAR ICEBERG 056 GDAR FOREVER LADY 9136 KRUGERRAND MONTERO OF TWO M 6G LADY ANNIE OF TWO M 48E

MALE / REG# 2161280 / VK 90H / FEBRUARY 20 2020

Act BW Adj 205 Adj 365 | EPD BW EPD WW EPD YW EPD Milk EPD CE 88 785 1376 | 0.5 52 88 23 7