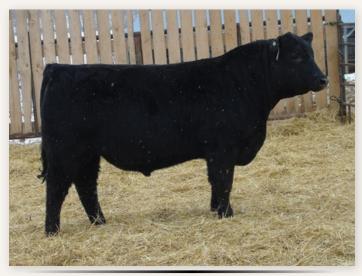

- This bull appears to have an extra ribs length to him
- As people tour the pen, they certainly rank him high on their lists
- Dam is a 12-yearold cow who was designated Elite in the Canadian herd book and had a daughter we sold to Crescent Creek go to Elite dam status
- A maternal sister is working in the LCL herd in Coronation, AB

### EASTONDALE FUNDAMENTAL 90'20

MUSGRAVE FOUNDATION

BORDER BUTTE FUNDAMENTAL 105B

BORDER BUTTE EVE 60W

DRYLAND ICEBERG 231 **EASTONDALE ANNIE K 22'08**EASTONDALE ANNIE K 15'00

KESSLERS FRONTMAN R001 MCATL BLACKCAP JUARA 29-434 WOODHILL COMMANDER 143L-132N BORDER BUTTE EVE 202N

CAR ICEBERG 056 GDAR FOREVER LADY 9136 KRUGERRAND MONTERO OF TWO M 6G LADY ANNIE OF TWO M 48E

MALE / REG# 2161280 / VK 90H / FEBRUARY 20 2020

Act BW Adj 205 Adj 365 | EPD BW EPD WW EPD YW EPD Milk EPD CE 88 785 1376 | 0.5 52 88 23 7