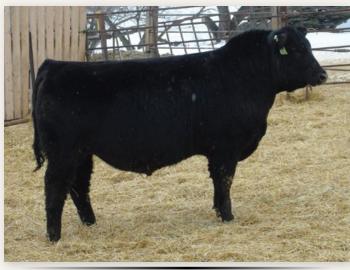

- This bull appears to have an extra ribs length to him
- As people tour the pen, they certainly rank him high on their lists
- Dam is a 12-yearold cow who was designated Elite in the Canadian herd book and had a daughter we sold to Crescent Creek go to Elite dam status
- A maternal sister is working in the LCL herd in Coronation, AB

### EASTONDALE FUNDAMENTAL 90'20

MUSGRAVE FOUNDATION

BORDER BUTTE FUNDAMENTAL 105B

BORDER BUTTE EVE 60W

DRYLAND ICEBERG 231 **EASTONDALE ANNIE K 22'08**EASTONDALE ANNIE K 15'00

KESSLERS FRONTMAN R001 MCATL BLACKCAP JUARA 29-434 WOODHILL COMMANDER 143L-132N BORDER BUTTE EVE 202N

CAR ICEBERG 056 GDAR FOREVER LADY 9136 KRUGERRAND MONTERO OF TWO M 6G LADY ANNIE OF TWO M 48E

MALE / REG# 2161280 / VK 90H / FEBRUARY 20 2020

Act BW Adj 205 Adj 365 | EPD BW EPD WW EPD YW EPD Milk EPD CE 88 785 1376 | 0.5 52 88 23 7