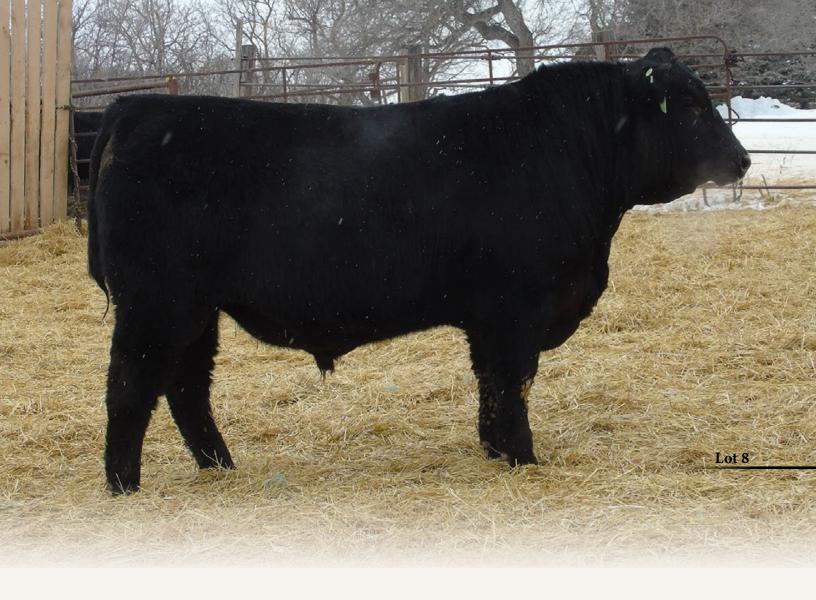

- Good, long bodied bull that could be used on heifers
- Dam is out of an excellent cow family here

Granddam of Lot 7

8