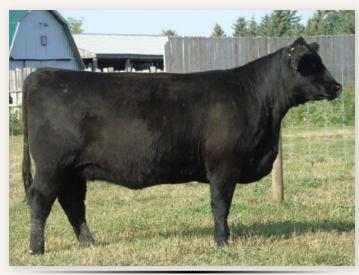

### Lot 25

- Very stylish, long bodied typical Sting son
- Dam is a beautiful uddered cow out of the Cassie cow family again
- A maternal brother sold in last years sale to Robert Brickley of Kennedy

Dam of Lot 25