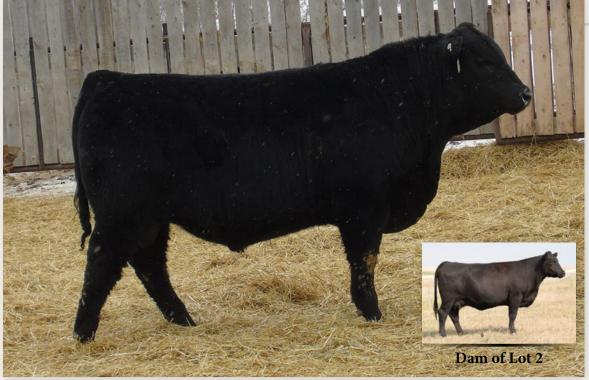

### Lot 2

- Sale feature
- This pedigree is really desirable with a number of high-quality females in it
- 97'20 has been a standout all his life and is definitely herd bull material
- A calf that could be used on heifers as well as cows
- We are retaining 100 straws of semen for in herd use

# EASTONDALE FUNDAMENTAL 97'20

MUSGRAVE FOUNDATION

BORDER BUTTE FUNDAMENTAL 105B

BORDER BUTTE EVE 60W

CROWFOOT EQUATION 5793R EASTONDALE MAGNOLIA 91'15 BAR-E-L MAGNOLIA 15T KESSLERS FRONTMAN R001 MCATL BLACKCAP JUARA 29-434 WOODHILL COMMANDER 143L-132N BORDER BUTTE EVE 202N

O C C LEGACY 839L CROWFOOT FORKS 755K S A V 004 DENSITY 4336 BAR-E-L MAGNOLIA 184R

MALE / REG# 2161285 / VK 97H / FEBRUARY 22 2020

Act BW Adj 205 Adj 365 | EPD BW EPD WW EPD YW EPD Milk EPD CE 83 770 1316 | 0.5 53 88 27 7