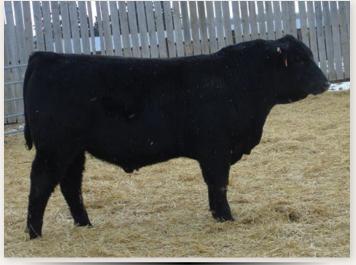

- This bull appears to have an extra ribs length to him
- As people tour the pen, they certainly rank him high on their lists
- Dam is a 12-yearold cow who was designated Elite in the Canadian herd book and had a daughter we sold to Crescent Creek go to Elite dam status
- A maternal sister is working in the LCL herd in Coronation, AB

### EASTONDALE FUNDAMENTAL 90'20

MUSGRAVE FOUNDATION

BORDER BUTTE FUNDAMENTAL 105B

BORDER BUTTE EVE 60W

DRYLAND ICEBERG 231 **EASTONDALE ANNIE K 22'08**EASTONDALE ANNIE K 15'00

KESSLERS FRONTMAN R001 MCATL BLACKCAP JUARA 29-434 WOODHILL COMMANDER 143L-132N BORDER BUTTE EVE 202N

CAR ICEBERG 056 GDAR FOREVER LADY 9136 KRUGERRAND MONTERO OF TWO M 6G LADY ANNIE OF TWO M 48E

MALE / REG# 2161280 / VK 90H / FEBRUARY 20 2020

Act BW Adj 205 Adj 365 | EPD BW EPD WW EPD YW EPD Milk EPD CE 88 785 1376 | 0.5 52 88 23 7