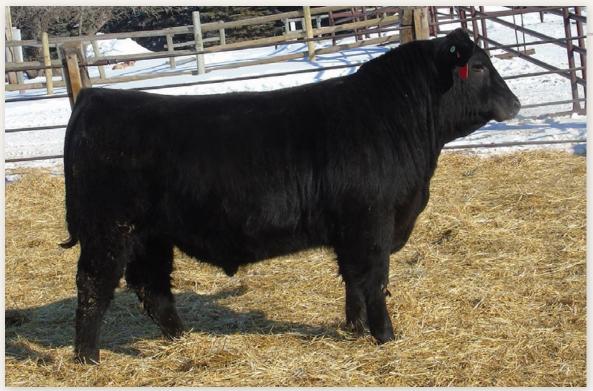

# EASTONDALE FUNDAMENTAL 97'20

MUSGRAVE FOUNDATION

BORDER BUTTE FUNDAMENTAL 105B

BORDER BUTTE EVE 60W

CROWFOOT EQUATION 5793R EASTONDALE MAGNOLIA 91'15 BAR-E-L MAGNOLIA 15T KESSLERS FRONTMAN R001 MCATL BLACKCAP JUARA 29-434 WOODHILL COMMANDER 143L-132N BORDER BUTTE EVE 202N

O C C LEGACY 839L CROWFOOT FORKS 755K S A V 004 DENSITY 4336 BAR-E-L MAGNOLIA 184R

MALE / REG# 2161285 / VK 97H / FEBRUARY 22 2020

Act BW Adj 205 Adj 365 | EPD BW EPD WW EPD YW EPD Milk EPD CE 83 770 1316 | 0.5 53 88 27 7

### Lot 2

- Sale feature
- This pedigree is really desirable with a number of high-quality females in it
- 97'20 has been a standout all his life and is definitely herd bull material
- A calf that could be used on heifers as well as cows
- We are retaining 100 straws of semen for in herd use