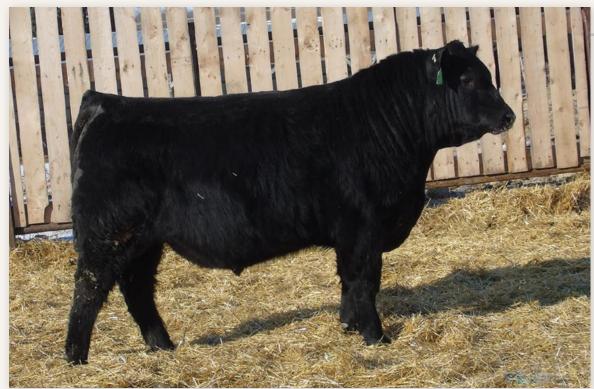

- This bull appears to have an extra ribs length to him
- As people tour the pen, they certainly rank him high on their lists
- Dam is a 12-yearold cow who was designated Elite in the Canadian herd book and had a daughter we sold to Crescent Creek go to Elite dam status
- A maternal sister is working in the LCL herd in Coronation, AB

### EASTONDALE FUNDAMENTAL 90'20

MUSGRAVE FOUNDATION

BORDER BUTTE FUNDAMENTAL 105B

BORDER BUTTE EVE 60W

DRYLAND ICEBERG 231 **EASTONDALE ANNIE K 22'08**EASTONDALE ANNIE K 15'00

KESSLERS FRONTMAN R001 MCATL BLACKCAP JUARA 29-434 WOODHILL COMMANDER 143L-132N BORDER BUTTE EVE 202N

CAR ICEBERG 056 GDAR FOREVER LADY 9136 KRUGERRAND MONTERO OF TWO M 6G LADY ANNIE OF TWO M 48E

MALE / REG# 2161280 / VK 90H / FEBRUARY 20 2020

Act BW Adj 205 Adj 365 | EPD BW EPD WW EPD YW EPD Milk EPD CE 88 785 1376 | 0.5 52 88 23 7