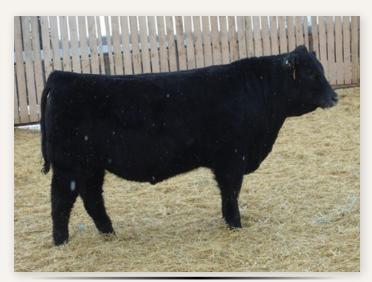

### **EASTONDALE FUNDAMENTAL 122'20**

MUSGRAVE FOUNDATION

BORDER BUTTE FUNDAMENTAL 105B

BORDER BUTTE EVE 60W

KESSLERS FRONTMAN R001 MCATL BLACKCAP JUARA 29-434 WOODHILL COMMANDER 143L-132N BORDER BUTTE EVE 202N

SANKEYS LARAMIE 114

EASTONDALE COUNTESS 120'16

EASTONDALE COUNTESS 90'09

SANKEYS LAZER 609 OF 6N LAFLINS GEORGINA OF 6N 614 B HILLS FRL DURATION 606 EASTONDALE COUNTESS 45'06

MALE / REG# VK 122H / VK 122H / FEBRUARY 25 2020

Act BW Adj 205 Adj 365 | EPD BW EPD WW EPD YW EPD Milk EPD CE 81 689 1214 | 0.4 45 75 23 5

I really like this smooth moderate and hairy herd bull prospect

- He probably could be used on heifers with some supervision
- This bulls granddam continues to work here at the age of 12