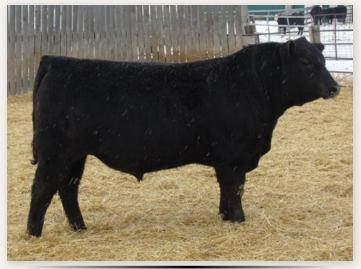

# EASTONDALE FUNDAMENTAL 97'20

MUSGRAVE FOUNDATION

BORDER BUTTE FUNDAMENTAL 105B

BORDER BUTTE EVE 60W

CROWFOOT EQUATION 5793R EASTONDALE MAGNOLIA 91'15 BAR-E-L MAGNOLIA 15T KESSLERS FRONTMAN R001 MCATL BLACKCAP JUARA 29-434 WOODHILL COMMANDER 143L-132N BORDER BUTTE EVE 202N

O C C LEGACY 839L CROWFOOT FORKS 755K S A V 004 DENSITY 4336 BAR-E-L MAGNOLIA 184R

MALE / REG# 2161285 / VK 97H / FEBRUARY 22 2020

Act BW Adj 205 Adj 365 | EPD BW EPD WW EPD YW EPD Milk EPD CE 83 770 1316 | 0.5 53 88 27 7

### Lot 2

- Sale feature
- This pedigree is really desirable with a number of high-quality females in it
- 97'20 has been a standout all his life and is definitely herd bull material
- A calf that could be used on heifers as well as cows
- We are retaining 100 straws of semen for in herd use