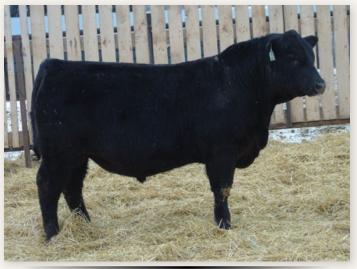

### **EASTONDALE HERDBOOK 01'20**

PEAK DOT HERDBOOK 151C
PEAK DOT HERDBOOK 301F
MIA OF PEAK DOT 373T

BUSHS EASY DECISION 98 BARDOLIA OF PEAK DOT 639X S A V 004 PREDOMINANT 4438 MIA OF PEAK DOT 339J

PEAK DOT TOUR OF DUTY 20C JS ERICA 818F JS ERICA 507C R B TOUR OF DUTY 177 PEAK DOT MIA 4A KR BULLSEYE 3451 JS ERICA 119

MALE / REG# VK 1H / VK 1H / JANUARY 20 2020

Act BW Adj 205 Adj 365 | EPD BW EPD WW EPD YW EPD Milk EPD CE 73 707 1173 | -0.2 60 101 26 7

- Result of an in-dam purchase
- Excellent heifer bull candidate
- Dam has extremely good udder quality