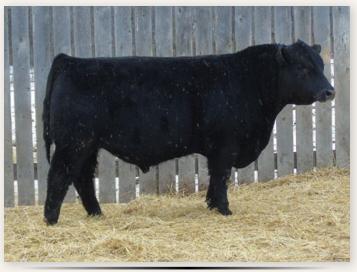

### **EASTONDALE FUNDAMENTAL 122'20**

MUSGRAVE FOUNDATION

BORDER BUTTE FUNDAMENTAL 105B

BORDER BUTTE EVE 60W

KESSLERS FRONTMAN R001 MCATL BLACKCAP JUARA 29-434 WOODHILL COMMANDER 143L-132N BORDER BUTTE EVE 202N

SANKEYS LARAMIE 114

EASTONDALE COUNTESS 120'16

EASTONDALE COUNTESS 90'09

SANKEYS LAZER 609 OF 6N LAFLINS GEORGINA OF 6N 614 B HILLS FRL DURATION 606 EASTONDALE COUNTESS 45'06

MALE / REG# VK 122H / VK 122H / FEBRUARY 25 2020

Act BW Adj 205 Adj 365 | EPD BW EPD WW EPD YW EPD Milk EPD CE 81 689 1214 | 0.4 45 75 23 5

I really like this smooth moderate and hairy herd bull prospect

- He probably could be used on heifers with some supervision
- This bulls granddam continues to work here at the age of 12