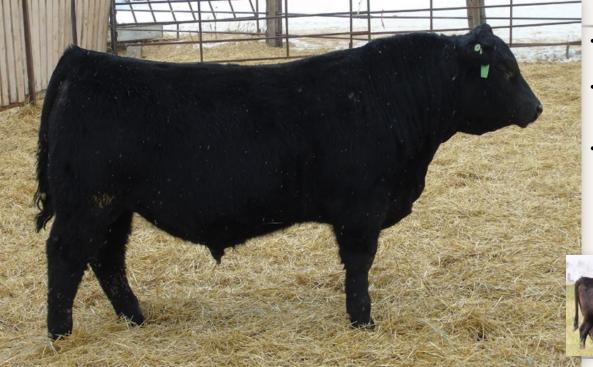

# 23 $\epsilon$ astondale sting 76'20

BAR S RANGE BOSS 4002 MERIT STING 7047E MERIT SOCIALITE 5121C

MERIT BIG DAWG 3049A **EASTONDALE BONNIE LADY 60'16** EASTONDALE BONNIE LADY 113'10 BAR S RANGE BOSS 1118 BAR S PRIDE 0073 EXAR ONE-IRON 3889B MERIT SOCIALITE 1223

BAR-E-L IRON WILL 32Y MERIT PRIDE 8651 DRYLAND MAX 533 EASTONDALE BONNIE LADY 103'03

MALE / REG# 2154387 / VKE 76H / FEBRUARY 16 2020

Act BW Adj 205 Adj 365 PPD BW EPD WW EPD YW EPD Milk EPD CE 92 675 1312 4.3 45 82 18 1

### Lot 23

- Sale feature here
- Thick, deep sided, lots of hair and stylish
- Dam is a moderate, beautiful cow
- Has two very good maternal sisters in the herd

Dam of Lot 23

- A definite sale feature here as was his brother in last year's sale who sold to Karl Johnston
- Another maternal brother was a sale feature and high seller to David Hepburn
- Dam is 12 years old, sound and calved in the first cycle again this year
- Great hair, hip, scrotal and performance which is typical of the Sting sire group