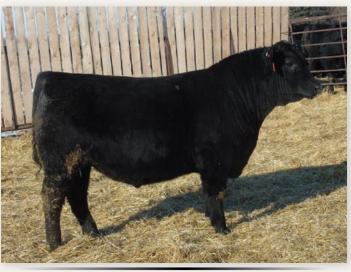

# EASTONDALE FUNDAMENTAL 97'20

MUSGRAVE FOUNDATION

BORDER BUTTE FUNDAMENTAL 105B

BORDER BUTTE EVE 60W

CROWFOOT EQUATION 5793R EASTONDALE MAGNOLIA 91'15 BAR-E-L MAGNOLIA 15T KESSLERS FRONTMAN R001 MCATL BLACKCAP JUARA 29-434 WOODHILL COMMANDER 143L-132N BORDER BUTTE EVE 202N

O C C LEGACY 839L CROWFOOT FORKS 755K S A V 004 DENSITY 4336 BAR-E-L MAGNOLIA 184R

MALE / REG# 2161285 / VK 97H / FEBRUARY 22 2020

Act BW Adj 205 Adj 365 | EPD BW EPD WW EPD YW EPD Milk EPD CE 83 770 1316 | 0.5 53 88 27 7

### Lot 2

- Sale feature
- This pedigree is really desirable with a number of high-quality females in it
- 97'20 has been a standout all his life and is definitely herd bull material
- A calf that could be used on heifers as well as cows
- We are retaining 100 straws of semen for in herd use