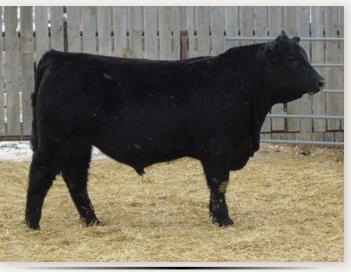

# EASTONDALE FUNDAMENTAL 97'20

MUSGRAVE FOUNDATION

BORDER BUTTE FUNDAMENTAL 105B

BORDER BUTTE EVE 60W

CROWFOOT EQUATION 5793R EASTONDALE MAGNOLIA 91'15 BAR-E-L MAGNOLIA 15T KESSLERS FRONTMAN R001 MCATL BLACKCAP JUARA 29-434 WOODHILL COMMANDER 143L-132N BORDER BUTTE EVE 202N

O C C LEGACY 839L CROWFOOT FORKS 755K S A V 004 DENSITY 4336 BAR-E-L MAGNOLIA 184R

MALE / REG# 2161285 / VK 97H / FEBRUARY 22 2020

Act BW Adj 205 Adj 365 | EPD BW EPD WW EPD YW EPD Milk EPD CE 83 770 1316 | 0.5 53 88 27 7

### Lot 2

- Sale feature
- This pedigree is really desirable with a number of high-quality females in it
- 97'20 has been a standout all his life and is definitely herd bull material
- A calf that could be used on heifers as well as cows
- We are retaining 100 straws of semen for in herd use