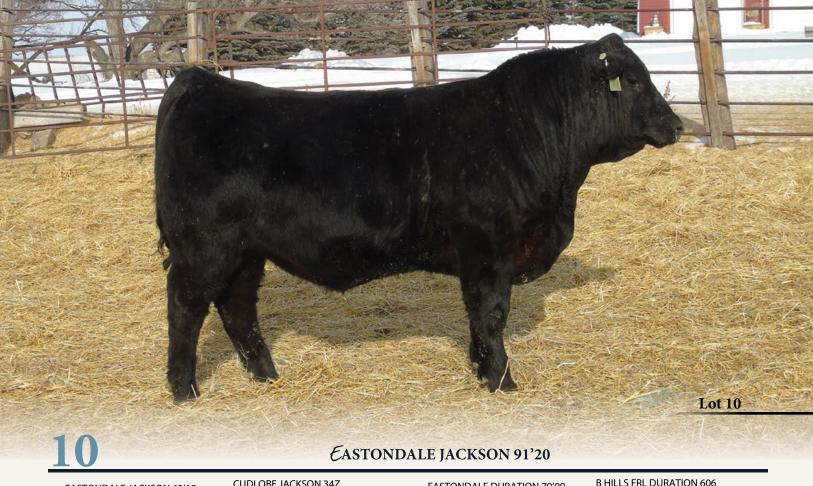

# EASTONDALE JACKSON 96'20

EASTONDALE JACKSON 63'15 **BEAR CREEK JACKSON 74E**BEAR CREEK 66S BLACKCAP 74A

SANKEYS LARAMIE 114 **EASTONDALE LUCY 37'15**EASTONDALE LUCY 107'09

CUDLOBE JACKSON 34Z EASTONDALE TOPSY 19'08 SSA 4336 DENSITY 26T OTA BOYD NEW DAY 66S

SANKEYS LAZER 609 OF 6N LAFLINS GEORGINA OF 6N 614 MINBURN MAIN EVENT 38T EASTONDALE LUCY 50'05

### MALE / REG# 2161284 / VK 96H / FEBRUARY 21 2020

Act BW Adj 205 Adj 365 | EPD BW EPD WW EPD YW EPD Milk EPD CE 86 779 1246 | 1.3 50 84 16 5

- Another good performing Jackson 74E son
- Jackson 74E was the high selling bull we purchased from Bear Creek Angus at Maple Creek for \$16,000
- Note just shy of an 800lb adjusted weaning weight

Lot 11