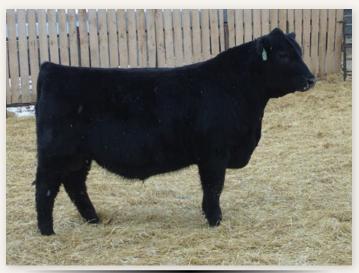

### **EASTONDALE HERDBOOK 01'20**

PEAK DOT HERDBOOK 151C
PEAK DOT HERDBOOK 301F
MIA OF PEAK DOT 373T

BUSHS EASY DECISION 98 BARDOLIA OF PEAK DOT 639X S A V 004 PREDOMINANT 4438 MIA OF PEAK DOT 339J

PEAK DOT TOUR OF DUTY 20C JS ERICA 818F JS ERICA 507C R B TOUR OF DUTY 177 PEAK DOT MIA 4A KR BULLSEYE 3451 JS ERICA 119

MALE / REG# VK 1H / VK 1H / JANUARY 20 2020

Act BW Adj 205 Adj 365 | EPD BW EPD WW EPD YW EPD Milk EPD CE 73 707 1173 | -0.2 60 101 26 7

- Result of an in-dam purchase
- Excellent heifer bull candidate
- Dam has extremely good udder quality