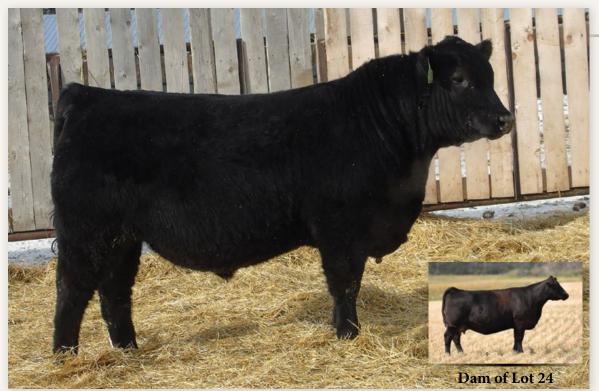

# 24 EASTONDALE STING 57'20

BAR S RANGE BOSS 4002 MERIT STING 7047E MERIT SOCIALITE 5121C

DRYLAND MAX 533 **EASTONDALE GAMMER 38'09**MINBURN GAMMER 35K

BAR S RANGE BOSS 1118 BAR S PRIDE 0073 EXAR ONE-IRON 3889B MERIT SOCIALITE 1223

GEIS MAXIMUM 80'01 HOLLBROOK BLACKWOOD 4H MINBURN FAME 50H MINBURN GAMMER 103H

MALE / REG# 2161262 / VK 57H / FEBRUARY 15 2020

Act BW Adj 205 Adj 365 | EPD BW EPD WW EPD YW EPD Milk EPD CE 90 779 1321 | 2.1 54 95 22 4

# 25 Eastondale sting 81'20

BAR S RANGE BOSS 4002 MERIT STING 7047E MERIT SOCIALITE 5121C

COLEMAN CHARLO 0256 EASTONDALE CASSIE 29'15 EASTONDALE CASSIE 08'10 BAR S RANGE BOSS 1118 BAR S PRIDE 0073 EXAR ONE-IRON 3889B MERIT SOCIALITE 1223

O C C PAXTON 730P BOHI ABIGALE 6014 S A V 004 TRAVELER 5658 EASTONDALE CASSIE 131'08

MALE / REG# 2161275 / VK 81H / FEBRUARY 18 2020

Act BW Adj 205 Adj 365 | EPD BW EPD WW EPD YW EPD Milk EPD CE 73 639 1164 | 2.2 53 90 21 5.5

### Lot 25

- Very stylish, long bodied typical Sting son
- Dam is a beautiful uddered cow out of the Cassie cow family again
- A maternal brother sold in last years sale to Robert Brickley of Kennedy

Dam of Lot 25