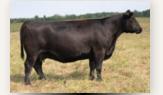

### Lot 23

- Sale feature here
- Thick, deep sided, lots of hair and stylish
- Dam is a moderate, beautiful cow
- Has two very good maternal sisters in the herd

Dam of Lot 23

- A definite sale feature here as was his brother in last year's sale who sold to Karl Johnston
- Another maternal brother was a sale feature and high seller to David Hepburn
- Dam is 12 years old, sound and calved in the first cycle again this year
- Great hair, hip, scrotal and performance which is typical of the Sting sire group