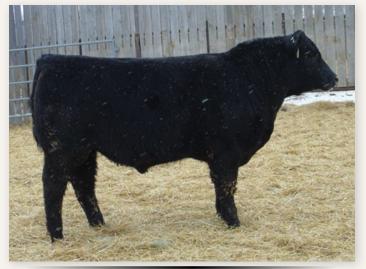

# EASTONDALE FUNDAMENTAL 97'20

MUSGRAVE FOUNDATION

BORDER BUTTE FUNDAMENTAL 105B

BORDER BUTTE EVE 60W

CROWFOOT EQUATION 5793R EASTONDALE MAGNOLIA 91'15 BAR-E-L MAGNOLIA 15T KESSLERS FRONTMAN R001 MCATL BLACKCAP JUARA 29-434 WOODHILL COMMANDER 143L-132N BORDER BUTTE EVE 202N

O C C LEGACY 839L CROWFOOT FORKS 755K S A V 004 DENSITY 4336 BAR-E-L MAGNOLIA 184R

MALE / REG# 2161285 / VK 97H / FEBRUARY 22 2020

Act BW Adj 205 Adj 365 | EPD BW EPD WW EPD YW EPD Milk EPD CE 83 770 1316 | 0.5 53 88 27 7

### Lot 2

- Sale feature
- This pedigree is really desirable with a number of high-quality females in it
- 97'20 has been a standout all his life and is definitely herd bull material
- A calf that could be used on heifers as well as cows
- We are retaining 100 straws of semen for in herd use