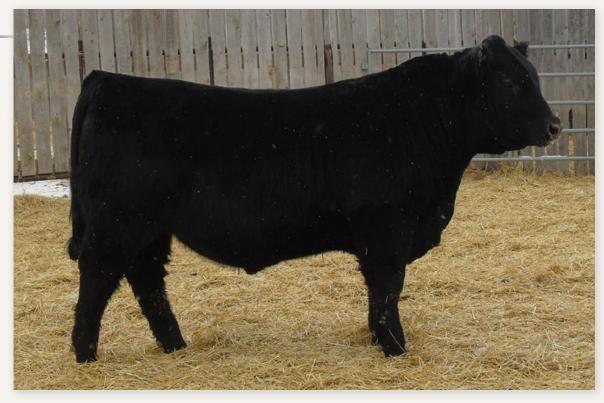

### **EASTONDALE FUNDAMENTAL 122'20**

MUSGRAVE FOUNDATION

BORDER BUTTE FUNDAMENTAL 105B

BORDER BUTTE EVE 60W

KESSLERS FRONTMAN R001 MCATL BLACKCAP JUARA 29-434 WOODHILL COMMANDER 143L-132N BORDER BUTTE EVE 202N

SANKEYS LARAMIE 114

EASTONDALE COUNTESS 120'16

EASTONDALE COUNTESS 90'09

SANKEYS LAZER 609 OF 6N LAFLINS GEORGINA OF 6N 614 B HILLS FRL DURATION 606 EASTONDALE COUNTESS 45'06

MALE / REG# VK 122H / VK 122H / FEBRUARY 25 2020

Act BW Adj 205 Adj 365 | EPD BW EPD WW EPD YW EPD Milk EPD CE 81 689 1214 | 0.4 45 75 23 5

I really like this smooth moderate and hairy herd bull prospect

- He probably could be used on heifers with some supervision
- This bulls granddam continues to work here at the age of 12