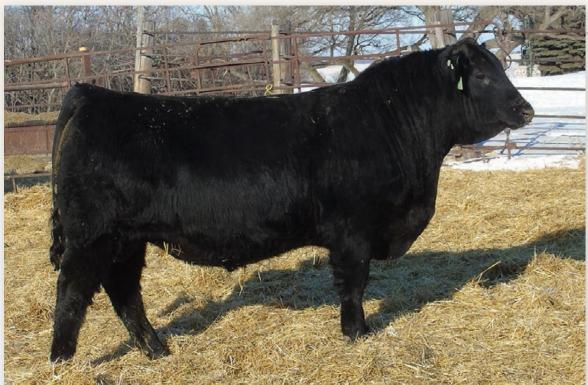

- This bull appears to have an extra ribs length to him
- As people tour the pen, they certainly rank him high on their lists
- Dam is a 12-yearold cow who was designated Elite in the Canadian herd book and had a daughter we sold to Crescent Creek go to Elite dam status
- A maternal sister is working in the LCL herd in Coronation, AB

### EASTONDALE FUNDAMENTAL 90'20

MUSGRAVE FOUNDATION

BORDER BUTTE FUNDAMENTAL 105B

BORDER BUTTE EVE 60W

DRYLAND ICEBERG 231 **EASTONDALE ANNIE K 22'08**EASTONDALE ANNIE K 15'00

KESSLERS FRONTMAN R001 MCATL BLACKCAP JUARA 29-434 WOODHILL COMMANDER 143L-132N BORDER BUTTE EVE 202N

CAR ICEBERG 056 GDAR FOREVER LADY 9136 KRUGERRAND MONTERO OF TWO M 6G LADY ANNIE OF TWO M 48E

MALE / REG# 2161280 / VK 90H / FEBRUARY 20 2020

Act BW Adj 205 Adj 365 | EPD BW EPD WW EPD YW EPD Milk EPD CE 88 785 1376 | 0.5 52 88 23 7