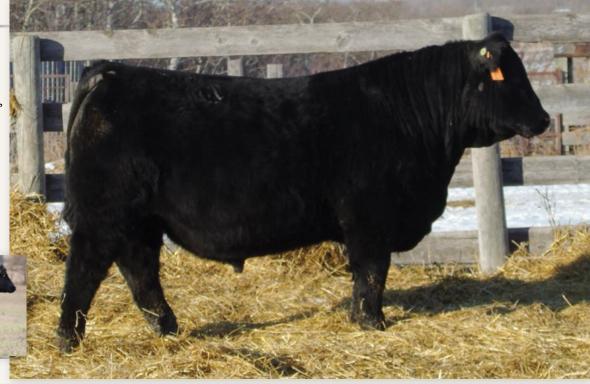

### **EASTONDALE HERDBOOK 01'20**

PEAK DOT HERDBOOK 151C
PEAK DOT HERDBOOK 301F
MIA OF PEAK DOT 373T

BUSHS EASY DECISION 98 BARDOLIA OF PEAK DOT 639X S A V 004 PREDOMINANT 4438 MIA OF PEAK DOT 339J

PEAK DOT TOUR OF DUTY 20C JS ERICA 818F JS ERICA 507C R B TOUR OF DUTY 177 PEAK DOT MIA 4A KR BULLSEYE 3451 JS ERICA 119

MALE / REG# VK 1H / VK 1H / JANUARY 20 2020

Act BW Adj 205 Adj 365 | EPD BW EPD WW EPD YW EPD Milk EPD CE 73 707 1173 | -0.2 60 101 26 7

- Result of an in-dam purchase
- Excellent heifer bull candidate
- Dam has extremely good udder quality