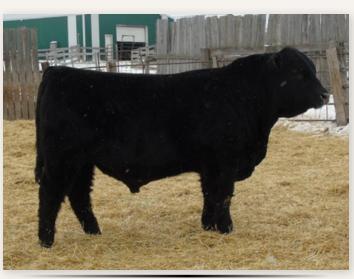

# EASTONDALE FUNDAMENTAL 97'20

MUSGRAVE FOUNDATION

BORDER BUTTE FUNDAMENTAL 105B

BORDER BUTTE EVE 60W

CROWFOOT EQUATION 5793R EASTONDALE MAGNOLIA 91'15 BAR-E-L MAGNOLIA 15T KESSLERS FRONTMAN R001 MCATL BLACKCAP JUARA 29-434 WOODHILL COMMANDER 143L-132N BORDER BUTTE EVE 202N

O C C LEGACY 839L CROWFOOT FORKS 755K S A V 004 DENSITY 4336 BAR-E-L MAGNOLIA 184R

MALE / REG# 2161285 / VK 97H / FEBRUARY 22 2020

Act BW Adj 205 Adj 365 | EPD BW EPD WW EPD YW EPD Milk EPD CE 83 770 1316 | 0.5 53 88 27 7

### Lot 2

- Sale feature
- This pedigree is really desirable with a number of high-quality females in it
- 97'20 has been a standout all his life and is definitely herd bull material
- A calf that could be used on heifers as well as cows
- We are retaining 100 straws of semen for in herd use