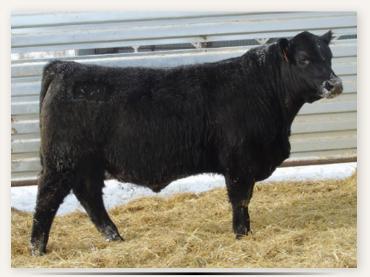

#### **EASTONDALE COALITION 68'21**

HF SYNDICATE 213Z U-2 COALITION 206C U2 ERELITE 109Z

HF TIGER 5T

EASTONDALE FOREVER LADY 22'11

GDAR FOREVER LADY 9136

CONNEALY CONSENSUS 7229 HF MISS BLACKCAP 27R YOUNG DALE XCLUSIVE 25X U-2 ERELITE 1X

#### REG# 2215221 / VK 68J / FEBRUARY 14 2021

Act BW Adj 205 Adj 365 | EPD BW EPD WW EPD YW EPD Milk EPD CE 90 806 1398 | 0.7 55 108 25 9.5

5