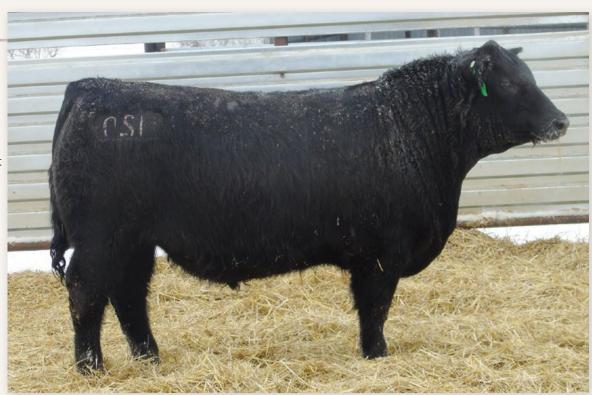

#### **EASTONDALE ENDURANCE 120'21**

EASTONDALE ENDURANCE 82'15

LORENZ ENDURANCE 4F

LORENZ ANNIE 43D

BORDER BUTTE FUNDAMENTAL 105B **EASTONDALE MAYFLOWER 82'19** EASTONDALE MAYFLOWER 77'12

EASTONDALE DURATION 79'09 EASTONDALE DYNA LASS 140'13 WALKERBRAE WARRIOR 116Z SANDY BAR ANNIE 123S

B MUSGRAVE FOUNDATION BORDER BUTTE EVE 60W MINBURN MAIN EVENT 40W EASTONDALE MAYFLOWER 36'04

REG# 2221550 / VK 120J / FEBRUARY 25 2021

Act BW Adj 205 Adj 365 | EPD BW EPD WW EPD YW EPD Milk EPD CE 79 714 1245 | 1.4 52 100 19 4

- Another stylish Endurance heifer bull
- The Endurance sons were very popular last year with 5 sons averaging just short of \$8000
- Endurance stamps everything with style and eye appeal
- They all have lots of hair and a very good foot