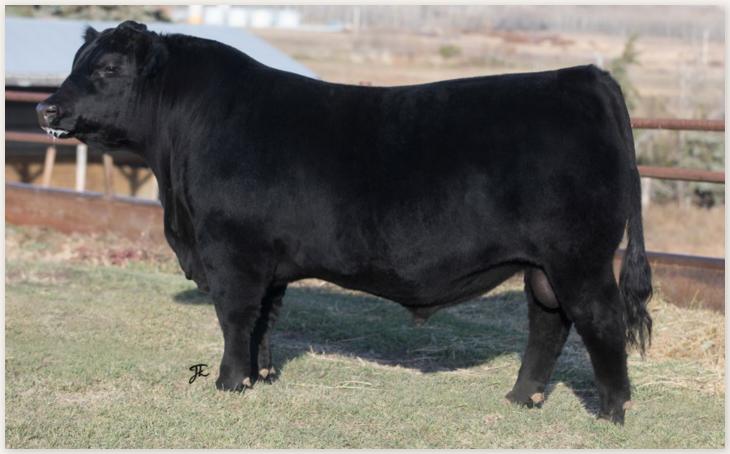

VK 57H - Purchased in the spring of 2021 by Fred, Violet and Ed Lansdall for \$11,000 We jumped on the opportunity to show him off last fall where he was slapped Grand Champion Angus Bull at Brandon Ag-Ex, Reserve Junior Champion at Agribition and Supreme qualifier at Agribition