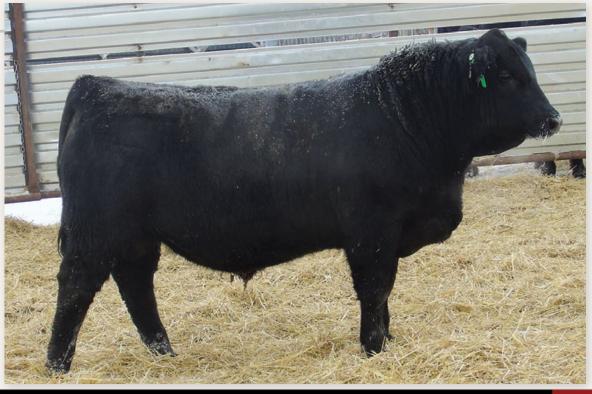

#### **EASTONDALE COALITION 68'21**

HF SYNDICATE 213Z U-2 COALITION 206C U2 ERELITE 109Z

HF TIGER 5T

EASTONDALE FOREVER LADY 22'11

GDAR FOREVER LADY 9136

CONNEALY CONSENSUS 7229 HF MISS BLACKCAP 27R YOUNG DALE XCLUSIVE 25X U-2 ERELITE 1X

#### REG# 2215221 / VK 68J / FEBRUARY 14 2021

Act BW Adj 205 Adj 365 | EPD BW EPD WW EPD YW EPD Milk EPD CE 90 806 1398 | 0.7 55 108 25 9.5

5