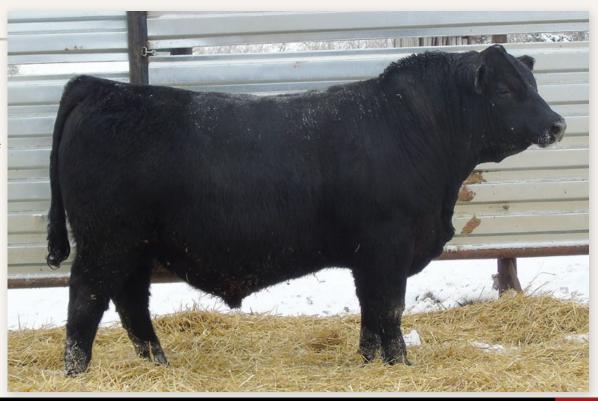

#### **EASTONDALE COALITION 60'21**

HF SYNDICATE 213Z U-2 COALITION 206C U2 ERELITE 109Z

HF TIGER 5T
EASTONDALE FOREVER LADY 22'11
GDAR FOREVER LADY 9136

CONNEALY CONSENSUS 7229 HF MISS BLACKCAP 27R YOUNG DALE XCLUSIVE 25X U-2 ERELITE 1X

#### REG# 2215101 / VK 60J / FEBRUARY 11 2021

Act BW Adj 205 Adj 365 | EPD BW EPD WW EPD YW EPD Milk EPD CE 87 700 1184 | 0.3 50 101 25 9.5

#### Lot 3

- Another Coalition 206C flush brother
- This bull is back of his two brothers as his recipient dam was not what she needed to be
- He has the same style and stamp just in a smaller lighter package
- I wouldn't be scared to use this bull on larger framed heifers as he is small headed and very smooth shouldered