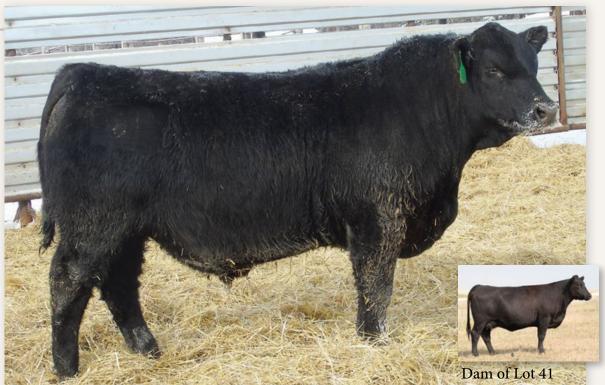

#### **EASTONDALE COALITION 60'21**

HF SYNDICATE 213Z U-2 COALITION 206C U2 ERELITE 109Z

HF TIGER 5T
EASTONDALE FOREVER LADY 22'11
GDAR FOREVER LADY 9136

CONNEALY CONSENSUS 7229 HF MISS BLACKCAP 27R YOUNG DALE XCLUSIVE 25X U-2 ERELITE 1X

#### REG# 2215101 / VK 60J / FEBRUARY 11 2021

Act BW Adj 205 Adj 365 | EPD BW EPD WW EPD YW EPD Milk EPD CE 87 700 1184 | 0.3 50 101 25 9.5

#### Lot 3

- Another Coalition 206C flush brother
- This bull is back of his two brothers as his recipient dam was not what she needed to be
- He has the same style and stamp just in a smaller lighter package
- I wouldn't be scared to use this bull on larger framed heifers as he is small headed and very smooth shouldered