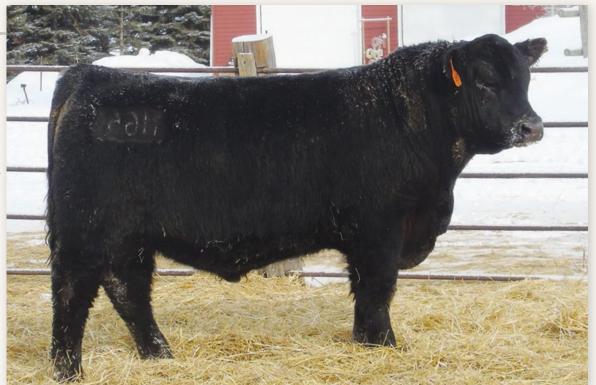

#### **EASTONDALE COALITION 59'21**

HF SYNDICATE 213Z U-2 COALITION 206C U2 ERELITE 109Z

HF TIGER 5T
EASTONDALE FOREVER LADY 22'11
GDAR FOREVER LADY 9136

CONNEALY CONSENSUS 7229 HF MISS BLACKCAP 27R YOUNG DALE XCLUSIVE 25X U-2 ERELITE 1X

#### REG# 2215100 / VK 59J / FEBRUARY 11 2021

Act BW Adj 205 Adj 365 | EPD BW EPD WW EPD YW EPD Milk EPD CE 92 732 1395 | 1.1 50 101 25 9.5

3