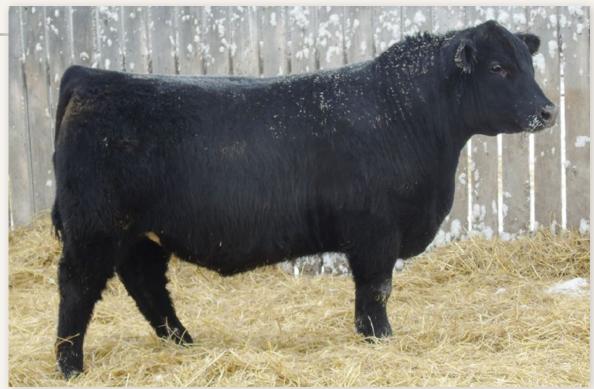

#### **EASTONDALE TEMPTATION 10'21**

HF SYNDICATE 213Z
U2 TEMPTATION 180E
U2 ERELITE 109Z

HF TIGER 5T **EASTONDALE FOREVER LADY 22'11**GDAR FOREVER LADY 9136

CONNEALY CONSENSUS 7229 HF MISS BLACKCAP 27R YOUNG DALE XCLUSIVE 25X U-2 ERELITE 1X

HF KODIAK 5R HF ECHO 84R G D A R ROYCE 131 G D A R FOREVER LADY 223

REG# 2216928 / VK 10J / JANUARY 26 2021

Act BW Adj 205 Adj 365 | EPD BW EPD WW EPD YW EPD Milk EPD CE 90 791 1329 | 1.8 63 117 28 5

- A definite sale feature here
- He is the natural calf out of our Tiger x Forever Lady flush cow
- This calf has been a standout his whole life
- Lot's of hair with very nice performance numbers
- This calf has maternal brothers out of different flushes in three other breeder's bull sales this year

- Herd Bull Alert!
   This bull just keeps moving forward
- Coalition 59'21 is an ET calf out of the Forever Lady 22'11 cow and will be a full brother in blood to the Lot 1 bull.
- The Coalition 206C daughters were the talk of the great U2 dispersal with Spicklers in North Dakota betting the house on Coalition 206C
- This bull was also a member of our Champion pen of three bulls at Agribition