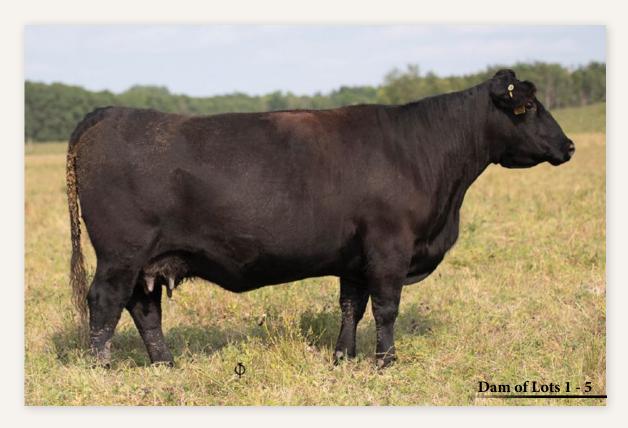

Granddam of Lots 1-5

Sire of Lots 2,3, 4

- The third flush brother of the Coalition ET sons
- He has been a powerhouse all his life and a definite herd bull candidate
- He had the misfortune of getting his tail stepped on this summer losing his switch