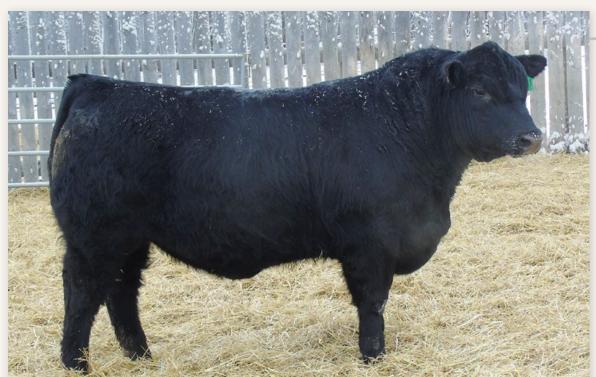

#### **EASTONDALE COALITION 59'21**

HF SYNDICATE 213Z U-2 COALITION 206C U2 ERELITE 109Z

HF TIGER 5T
EASTONDALE FOREVER LADY 22'11
GDAR FOREVER LADY 9136

CONNEALY CONSENSUS 7229 HF MISS BLACKCAP 27R YOUNG DALE XCLUSIVE 25X U-2 ERELITE 1X

#### REG# 2215100 / VK 59J / FEBRUARY 11 2021

Act BW Adj 205 Adj 365 | EPD BW EPD WW EPD YW EPD Milk EPD CE 92 732 1395 | 1.1 50 101 25 9.5

3

#### Lot 3

- Another Coalition 206C flush brother
- This bull is back of his two brothers as his recipient dam was not what she needed to be
- He has the same style and stamp just in a smaller lighter package
- I wouldn't be scared to use this bull on larger framed heifers as he is small headed and very smooth shouldered