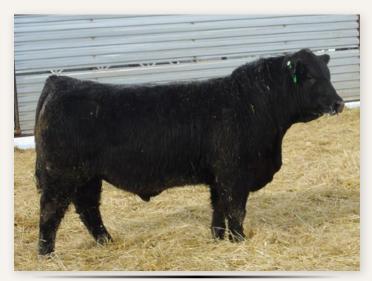

#### **EASTONDALE COALITION 68'21**

HF SYNDICATE 213Z U-2 COALITION 206C U2 ERELITE 109Z

HF TIGER 5T

EASTONDALE FOREVER LADY 22'11

GDAR FOREVER LADY 9136

CONNEALY CONSENSUS 7229 HF MISS BLACKCAP 27R YOUNG DALE XCLUSIVE 25X U-2 ERELITE 1X

#### REG# 2215221 / VK 68J / FEBRUARY 14 2021

Act BW Adj 205 Adj 365 | EPD BW EPD WW EPD YW EPD Milk EPD CE 90 806 1398 | 0.7 55 108 25 9.5

5