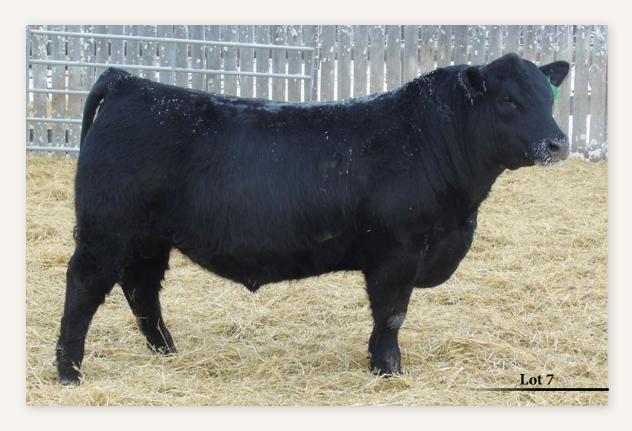

#### **EASTONDALE COALITION 59'21**

HF SYNDICATE 213Z U-2 COALITION 206C U2 ERELITE 109Z

HF TIGER 5T
EASTONDALE FOREVER LADY 22'11
GDAR FOREVER LADY 9136

CONNEALY CONSENSUS 7229 HF MISS BLACKCAP 27R YOUNG DALE XCLUSIVE 25X U-2 ERELITE 1X

#### REG# 2215100 / VK 59J / FEBRUARY 11 2021

Act BW Adj 205 Adj 365 | EPD BW EPD WW EPD YW EPD Milk EPD CE 92 732 1395 | 1.1 50 101 25 9.5

3