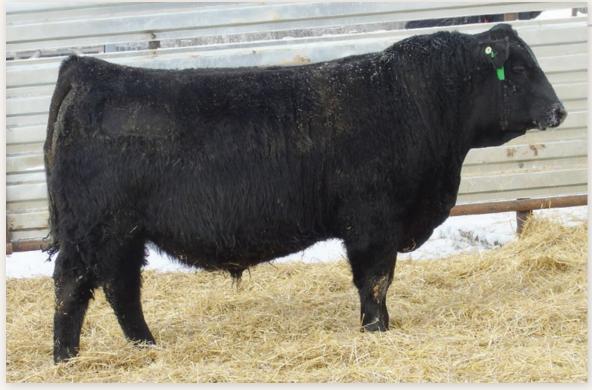

DALE DYNA LASS 140'13 WALKERBRAE WARRIOR 116Z SANDY BAR ANNIE 123S

B MUSGRAVE FOUNDATION BORDER BUTTE EVE 60W MINBURN MAIN EVENT 40W EASTONDALE MAYFLOWER 36'04

REG# 2221550 / VK 120J / FEBRUARY 25 2021

Act BW Adj 205 Adj 365 | EPD BW EPD WW EPD YW EPD Milk EPD CE 79 714 1245 | 1.4 52 100 19 4

- Another stylish Endurance heifer bull
- The Endurance sons were very popular last year with 5 sons averaging just short of \$8000
- Endurance stamps everything with style and eye appeal
- They all have lots of hair and a very good foot





- This Rito sire group are peas in a pod
- He definitely is the not the biggest framed bull but he may be the most complete bull in the pen
- Very maternally bred if you are retaining your own females
- These Rito sons need to be on your short list of bulls



#### **EASTONDALE RITO 115'21**

H R A RITO 203-326 YOUNKIN RITO 7175 YA BLACK BELLE 175

CONNEALY CONSENSUS 7229

EASTONDALE FOREVER LADY 19'14

EASTONDALE FOREVER LADY 72'10

PBC 707 1M F0203 LASSIE ADVANTAGE 6419 J D Y ADVANTAGE TRAVELER 749 JDY YA BLACK BELLE 715

CONNEALY CONSENSUS BLUE LILLY OF CONANGA 16 STEVENSON MONEYMAKER R185 GDAR FOREVER LADY 9136

#### REG# 2221544 / VK 115J / FEBRUARY 23 2021

Act BW Adj 205 Adj 365 | EPD BW EPD WW EPD YW EPD Milk EPD CE 78 678 1200 0.5 40 69 22 7

40

#### EASTONDALE RITO 134'21

H R A RITO 203-326 YOUNKIN RITO 7175 YA BLACK BELLE 175

SANKEYS LARAMIE 114

EASTONDALE HENRIETTA 56'15

EASTONDALE HENRIETTA 84'10

PBC 707 1M F0203 LASSIE ADVANTAGE 6419 J D Y ADVANTAGE TRAVELER 749 JDY YA BLACK BELLE 715

SANKEYS LAZER 609 OF 6N LAFLINS GEORGI