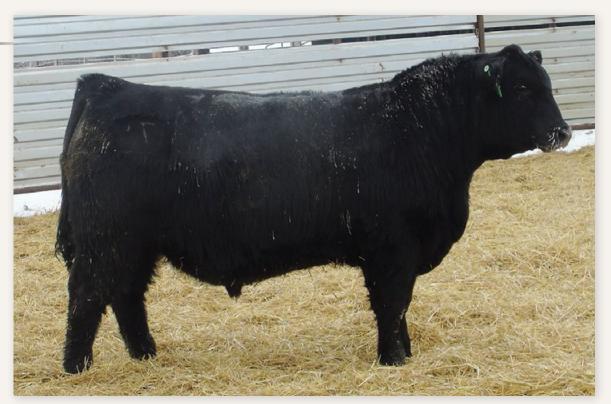

#### **EASTONDALE TEMPTATION 10'21**

HF SYNDICATE 213Z
U2 TEMPTATION 180E
U2 ERELITE 109Z

HF TIGER 5T **EASTONDALE FOREVER LADY 22'11**GDAR FOREVER LADY 9136

CONNEALY CONSENSUS 7229 HF MISS BLACKCAP 27R YOUNG DALE XCLUSIVE 25X U-2 ERELITE 1X

HF KODIAK 5R HF ECHO 84R G D A R ROYCE 131 G D A R FOREVER LADY 223

REG# 2216928 / VK 10J / JANUARY 26 2021

Act BW Adj 205 Adj 365 | EPD BW EPD WW EPD YW EPD Milk EPD CE 90 791 1329 | 1.8 63 117 28 5

- A definite sale feature here
- He is the natural calf out of our Tiger x Forever Lady flush cow
- This calf has been a standout his whole life
- Lot's of hair with very nice performance numbers
- This calf has maternal brothers out of different flushes in three other breeder's bull sales this year

- Herd Bull Alert!
   This bull just keeps moving forward
- Coalition 59'21 is an ET calf out of the Forever Lady 22'11 cow and will be a full brother in blood to the Lot 1 bull.
- The Coalition 206C daughters were the talk of the great U2 dispersal with Spicklers in North Dakota betting the house on Coalition 206C
- This bull was also a member of our Champion pen of three bulls at Agribition