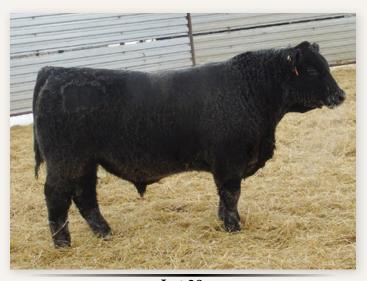

#### **EASTONDALE TEMPTATION 10'21**

HF SYNDICATE 213Z
U2 TEMPTATION 180E
U2 ERELITE 109Z

HF TIGER 5T **EASTONDALE FOREVER LADY 22'11**GDAR FOREVER LADY 9136

CONNEALY CONSENSUS 7229 HF MISS BLACKCAP 27R YOUNG DALE XCLUSIVE 25X U-2 ERELITE 1X

HF KODIAK 5R HF ECHO 84R G D A R ROYCE 131 G D A R FOREVER LADY 223

REG# 2216928 / VK 10J / JANUARY 26 2021

Act BW Adj 205 Adj 365 | EPD BW EPD WW EPD YW EPD Milk EPD CE 90 791 1329 | 1.8 63 117 28 5

- A definite sale feature here
- He is the natural calf out of our Tiger x Forever Lady flush cow
- This calf has been a standout his whole life
- Lot's of hair with very nice performance numbers
- This calf has maternal brothers out of different flushes in three other breeder's bull sales this year

- Herd Bull Alert!
   This bull just keeps moving forward
- Coalition 59'21 is an ET calf out of the Forever Lady 22'11 cow and will be a full brother in blood to the Lot 1 bull.
- The Coalition 206C daughters were the talk of the great U2 dispersal with Spicklers in North Dakota betting the house on Coalition 206C
- This bull was also a member of our Champion pen of three bulls at Agribition