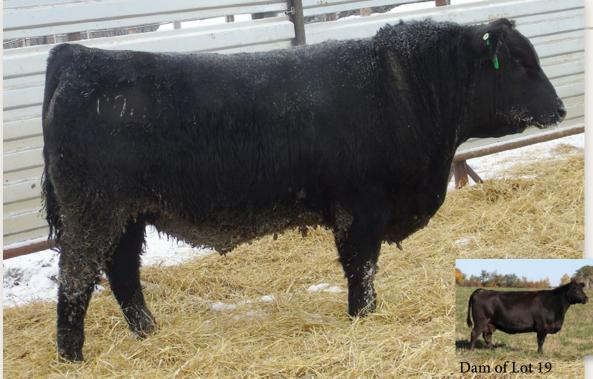

#### **EASTONDALE COALITION 68'21**

HF SYNDICATE 213Z U-2 COALITION 206C U2 ERELITE 109Z

HF TIGER 5T

EASTONDALE FOREVER LADY 22'11

GDAR FOREVER LADY 9136

CONNEALY CONSENSUS 7229 HF MISS BLACKCAP 27R YOUNG DALE XCLUSIVE 25X U-2 ERELITE 1X

#### REG# 2215221 / VK 68J / FEBRUARY 14 2021

Act BW Adj 205 Adj 365 | EPD BW EPD WW EPD YW EPD Milk EPD CE 90 806 1398 | 0.7 55 108 25 9.5

5