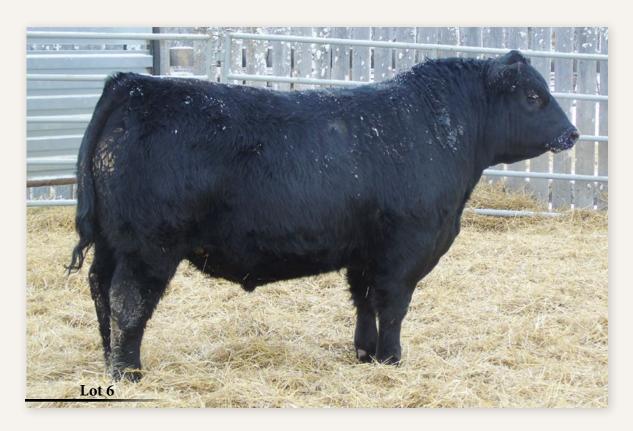

#### **EASTONDALE TEMPTATION 10'21**

HF SYNDICATE 213Z
U2 TEMPTATION 180E
U2 ERELITE 109Z

HF TIGER 5T **EASTONDALE FOREVER LADY 22'11**GDAR FOREVER LADY 9136

CONNEALY CONSENSUS 7229 HF MISS BLACKCAP 27R YOUNG DALE XCLUSIVE 25X U-2 ERELITE 1X

HF KODIAK 5R HF ECHO 84R G D A R ROYCE 131 G D A R FOREVER LADY 223

REG# 2216928 / VK 10J / JANUARY 26 2021

Act BW Adj 205 Adj 365 | EPD BW EPD WW EPD YW EPD Milk EPD CE 90 791 1329 | 1.8 63 117 28 5

- A definite sale feature here
- He is the natural calf out of our Tiger x Forever Lady flush cow
- This calf has been a standout his whole life
- Lot's of hair with very nice performance numbers
- This calf has maternal brothers out of different flushes in three other breeder's bull sales this year

- Herd Bull Alert!
   This bull just keeps moving forward
- Coalition 59'21 is an ET calf out of the Forever Lady 22'11 cow and will be a full brother in blood to the Lot 1 bull.
- The Coalition 206C daughters were the talk of the great U2 dispersal with Spicklers in North Dakota betting the house on Coalition 206C
- This bull was also a member of our Champion pen of three bulls at Agribition