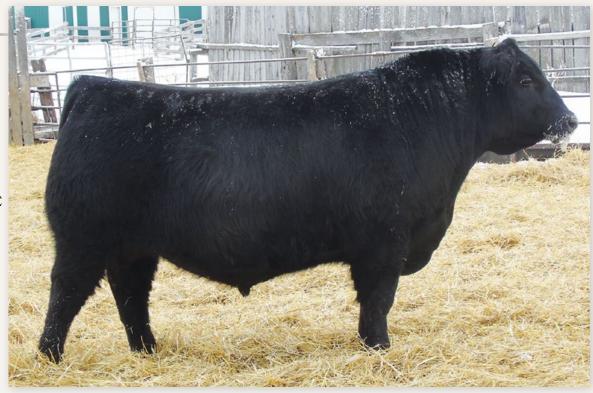

#### **EASTONDALE TEMPTATION 10'21**

HF SYNDICATE 213Z
U2 TEMPTATION 180E
U2 ERELITE 109Z

HF TIGER 5T **EASTONDALE FOREVER LADY 22'11**GDAR FOREVER LADY 9136

CONNEALY CONSENSUS 7229 HF MISS BLACKCAP 27R YOUNG DALE XCLUSIVE 25X U-2 ERELITE 1X

HF KODIAK 5R HF ECHO 84R G D A R ROYCE 131 G D A R FOREVER LADY 223

REG# 2216928 / VK 10J / JANUARY 26 2021

Act BW Adj 205 Adj 365 | EPD BW EPD WW EPD YW EPD Milk EPD CE 90 791 1329 | 1.8 63 117 28 5

- A definite sale feature here
- He is the natural calf out of our Tiger x Forever Lady flush cow
- This calf has been a standout his whole life
- Lot's of hair with very nice performance numbers
- This calf has maternal brothers out of different flushes in three other breeder's bull sales this year

- Herd Bull Alert!
   This bull just keeps moving forward
- Coalition 59'21 is an ET calf out of the Forever Lady 22'11 cow and will be a full brother in blood to the Lot 1 bull.
- The Coalition 206C daughters were the talk of the great U2 dispersal with Spicklers in North Dakota betting the house on Coalition 206C
- This bull was also a member of our Champion pen of three bulls at Agribition