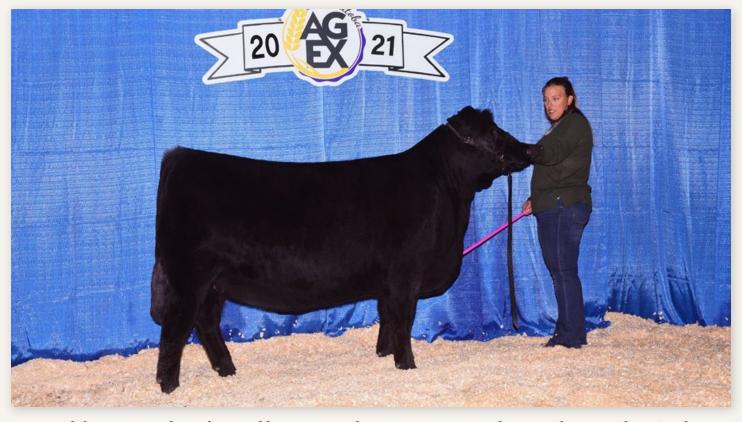

Eastondale Bonnie Lady 114'20 sired by Lorenz Endurance, Res. Intermediate Yearling Female at Agribition