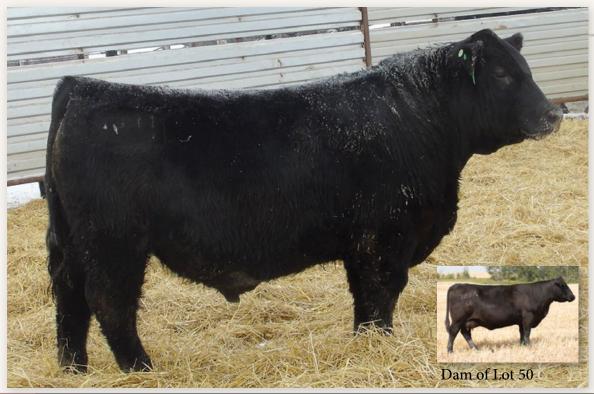

#### EASTONDALE ATTRACTIVE 131'21

JMB TRACTION 292 SCHIEFELBEIN ATTRACTIVE 4565 FROSTY ANSWER 3979

HF TIGER 5T

EASTONDALE FOREVER LADY 22'11

GDAR FOREVER LADY 9136

SITZ TOP GAME 561X JMB EMULOTA 013 S A V FINAL ANSWER 0035 FROSTY ELBA LIZZY 1106

#### REG# 2215223 / VK 131J / FEBRUARY 28 2021

Act BW Adj 205 Adj 365 | EPD BW EPD WW EPD YW EPD Milk EPD CE 92 800 1458 | 2.1 67 125 29 8

- Big stout Attractive ET calf out of our Forever Lady 22'11 donor cow
- We sold three embyros out of this flush to Nesset Lake Angus of Meadow Lake and two flush brothers feature in their sale selling choice with Nesset Lake retaining one for use in their herd
- We have 3 flush sisters to this bull that we will retain for our cow herd
- He carries an impressive EPD profile