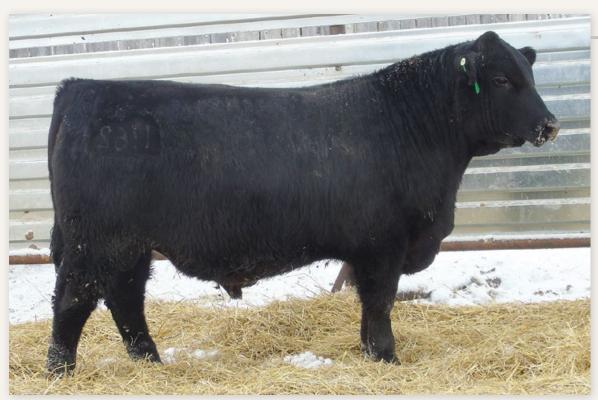

#### **EASTONDALE TEMPTATION 10'21**

HF SYNDICATE 213Z
U2 TEMPTATION 180E
U2 ERELITE 109Z

HF TIGER 5T **EASTONDALE FOREVER LADY 22'11**GDAR FOREVER LADY 9136

CONNEALY CONSENSUS 7229 HF MISS BLACKCAP 27R YOUNG DALE XCLUSIVE 25X U-2 ERELITE 1X

HF KODIAK 5R HF ECHO 84R G D A R ROYCE 131 G D A R FOREVER LADY 223

REG# 2216928 / VK 10J / JANUARY 26 2021

Act BW Adj 205 Adj 365 | EPD BW EPD WW EPD YW EPD Milk EPD CE 90 791 1329 | 1.8 63 117 28 5

- A definite sale feature here
- He is the natural calf out of our Tiger x Forever Lady flush cow
- This calf has been a standout his whole life
- Lot's of hair with very nice performance numbers
- This calf has maternal brothers out of different flushes in three other breeder's bull sales this year

- Herd Bull Alert!
   This bull just keeps moving forward
- Coalition 59'21 is an ET calf out of the Forever Lady 22'11 cow and will be a full brother in blood to the Lot 1 bull.
- The Coalition 206C daughters were the talk of the great U2 dispersal with Spicklers in North Dakota betting the house on Coalition 206C
- This bull was also a member of our Champion pen of three bulls at Agribition