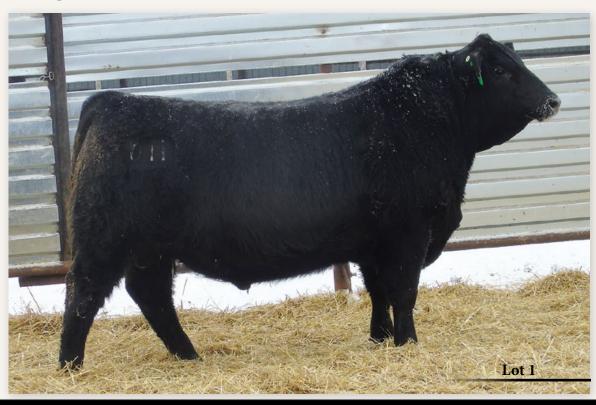

#### **EASTONDALE TEMPTATION 10'21**

HF SYNDICATE 213Z
U2 TEMPTATION 180E
U2 ERELITE 109Z

HF TIGER 5T **EASTONDALE FOREVER LADY 22'11**GDAR FOREVER LADY 9136

CONNEALY CONSENSUS 7229 HF MISS BLACKCAP 27R YOUNG DALE XCLUSIVE 25X U-2 ERELITE 1X

HF KODIAK 5R HF ECHO 84R G D A R ROYCE 131 G D A R FOREVER LADY 223

REG# 2216928 / VK 10J / JANUARY 26 2021

Act BW Adj 205 Adj 365 | EPD BW EPD WW EPD YW EPD Milk EPD CE 90 791 1329 | 1.8 63 117 28 5

- A definite sale feature here
- He is the natural calf out of our Tiger x Forever Lady flush cow
- This calf has been a standout his whole life
- Lot's of hair with very nice performance numbers
- This calf has maternal brothers out of different flushes in three other breeder's bull sales this year

- Herd Bull Alert!
   This bull just keeps moving forward
- Coalition 59'21 is an ET calf out of the Forever Lady 22'11 cow and will be a full brother in blood to the Lot 1 bull.
- The Coalition 206C daughters were the talk of the great U2 dispersal with Spicklers in North Dakota betting the house on Coalition 206C
- This bull was also a member of our Champion pen of three bulls at Agribition