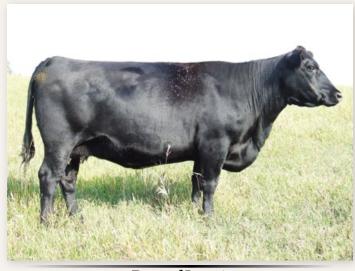

Granddam of Lots 1-5

Sire of Lots 2,3, 4

- The third flush brother of the Coalition ET sons
- He has been a powerhouse all his life and a definite herd bull candidate
- He had the misfortune of getting his tail stepped on this summer losing his switch