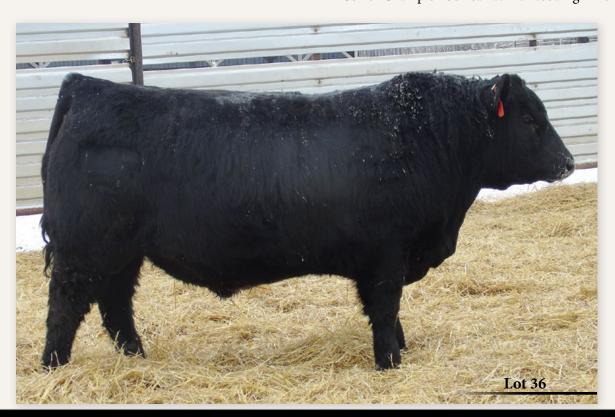

#### EASTONDALE JACKSON 26'21

EASTONDALE JACKSON 63'15
BEAR CREEK JACKSON 74E
BEAR CREEK 66S BLACKCAP 74A

BAR DOUBLE M THUNDER 14C

EASTONDALE FOREVER LADY 144'18

EASTONDALE FOREVER LADY 132'15

CUDLOBE JACKSON 34Z EASTONDALE TOPSY 19'08 SSA 4336 DENSITY 26T OTA BOYD NEW DAY 66S

#### REG# 2216953 / VK 26J / FEBRUARY 02 2021

Act BW Adj 205 Adj 365 | EPD BW EPD WW EPD YW EPD Milk EPD CE 91 740 1206 | 2.4 59 97 16 3

- This bull is very easy to find in the pen and stands out every time you stroll through
- He has a very nice young female for a dam that hails from the Forever Lady cow family
- A maternal sister was a feature heifer calf in our 2020 summer celebration female sale selling to Jamie Donohoe of Brandon, MB
- Lots of breed character in this bull