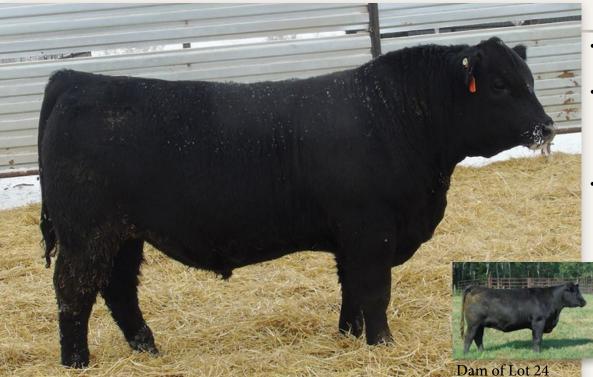

#### **EASTONDALE TEMPTATION 10'21**

HF SYNDICATE 213Z
U2 TEMPTATION 180E
U2 ERELITE 109Z

HF TIGER 5T **EASTONDALE FOREVER LADY 22'11**GDAR FOREVER LADY 9136

CONNEALY CONSENSUS 7229 HF MISS BLACKCAP 27R YOUNG DALE XCLUSIVE 25X U-2 ERELITE 1X

HF KODIAK 5R HF ECHO 84R G D A R ROYCE 131 G D A R FOREVER LADY 223

REG# 2216928 / VK 10J / JANUARY 26 2021

Act BW Adj 205 Adj 365 | EPD BW EPD WW EPD YW EPD Milk EPD CE 90 791 1329 | 1.8 63 117 28 5

- A definite sale feature here
- He is the natural calf out of our Tiger x Forever Lady flush cow
- This calf has been a standout his whole life
- Lot's of hair with very nice performance numbers
- This calf has maternal brothers out of different flushes in three other breeder's bull sales this year