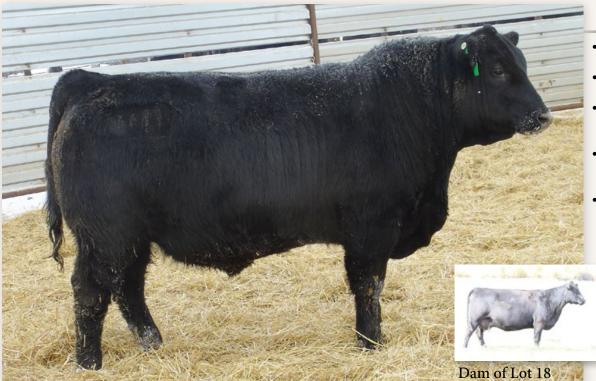

#### **EASTONDALE COALITION 60'21**

HF SYNDICATE 213Z U-2 COALITION 206C U2 ERELITE 109Z

HF TIGER 5T
EASTONDALE FOREVER LADY 22'11
GDAR FOREVER LADY 9136

CONNEALY CONSENSUS 7229 HF MISS BLACKCAP 27R YOUNG DALE XCLUSIVE 25X U-2 ERELITE 1X

#### REG# 2215101 / VK 60J / FEBRUARY 11 2021

Act BW Adj 205 Adj 365 | EPD BW EPD WW EPD YW EPD Milk EPD CE 87 700 1184 | 0.3 50 101 25 9.5

Granddam of Lots 1-5

Sire of Lots 2,3, 4

- The third flush brother of the Coalition ET sons
- He has been a powerhouse all his life and a definite herd bull candidate
- He had the misfortune of getting his tail stepped on this summer losing his switch