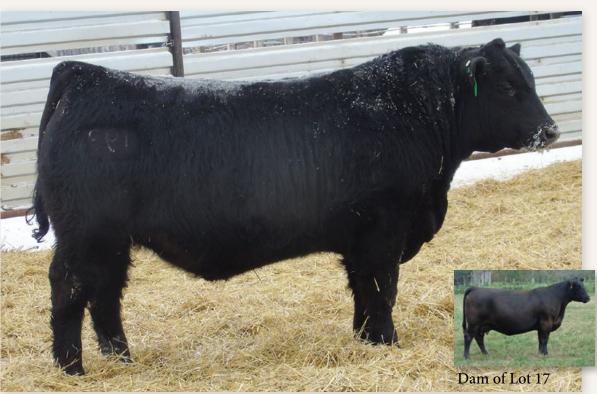

#### **EASTONDALE COALITION 59'21**

HF SYNDICATE 213Z U-2 COALITION 206C U2 ERELITE 109Z

HF TIGER 5T
EASTONDALE FOREVER LADY 22'11
GDAR FOREVER LADY 9136

CONNEALY CONSENSUS 7229 HF MISS BLACKCAP 27R YOUNG DALE XCLUSIVE 25X U-2 ERELITE 1X

#### REG# 2215100 / VK 59J / FEBRUARY 11 2021

Act BW Adj 205 Adj 365 | EPD BW EPD WW EPD YW EPD Milk EPD CE 92 732 1395 | 1.1 50 101 25 9.5

3

#### Lot 3

- Another Coalition 206C flush brother
- This bull is back of his two brothers as his recipient dam was not what she needed to be
- He has the same style and stamp just in a smaller lighter package
- I wouldn't be scared to use this bull on larger framed heifers as he is small headed and very smooth shouldered