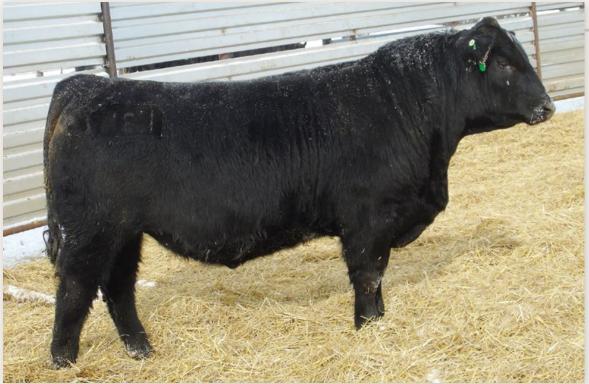

#### **EASTONDALE COALITION 68'21**

HF SYNDICATE 213Z U-2 COALITION 206C U2 ERELITE 109Z

HF TIGER 5T

EASTONDALE FOREVER LADY 22'11

GDAR FOREVER LADY 9136

CONNEALY CONSENSUS 7229 HF MISS BLACKCAP 27R YOUNG DALE XCLUSIVE 25X U-2 ERELITE 1X

#### REG# 2215221 / VK 68J / FEBRUARY 14 2021

Act BW Adj 205 Adj 365 | EPD BW EPD WW EPD YW EPD Milk EPD CE 90 806 1398 | 0.7 55 108 25 9.5

5