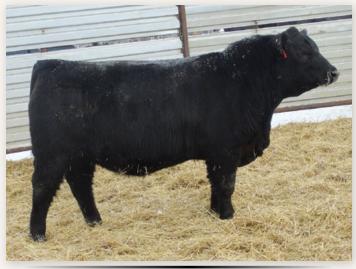

#### **EASTONDALE COALITION 59'21**

HF SYNDICATE 213Z U-2 COALITION 206C U2 ERELITE 109Z

HF TIGER 5T
EASTONDALE FOREVER LADY 22'11
GDAR FOREVER LADY 9136

CONNEALY CONSENSUS 7229 HF MISS BLACKCAP 27R YOUNG DALE XCLUSIVE 25X U-2 ERELITE 1X

#### REG# 2215100 / VK 59J / FEBRUARY 11 2021

Act BW Adj 205 Adj 365 | EPD BW EPD WW EPD YW EPD Milk EPD CE 92 732 1395 | 1.1 50 101 25 9.5

3