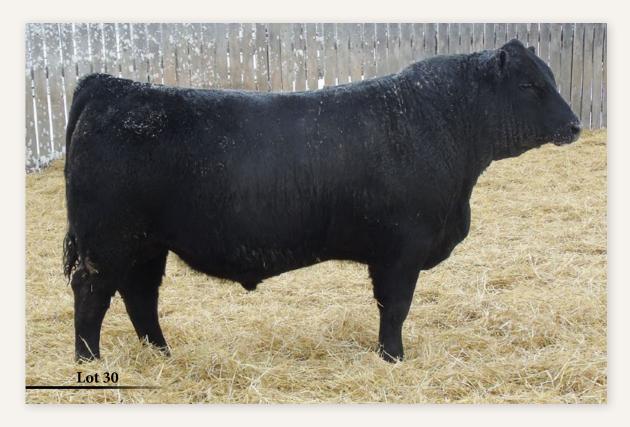

#### **EASTONDALE BRAVO 01'21**

COLEMAN CHARLO 0256 COLEMAN BRAVO 6313 COLEMAN DONNA 714

LCL WIDESPREAD 4E **EASTONDALE PRINCESS 156'19**EASTONDALE PRINCESS 82'14

O C C PAXTON 730P BOHI ABIGALE 6014 CONNEALY ONWARD COLEMAN DONNA 386

#### REG# 2216911 / VK 1J / JANUARY 16 2021

Act BW Adj 205 Adj 365 | EPD BW EPD WW EPD YW EPD Milk EPD CE 78 732 1197 | 1.1 53 92 21 9

24