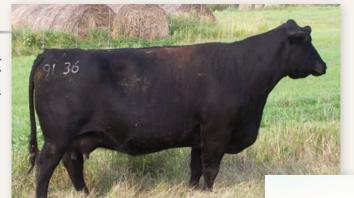

Granddam of Lots 1-5

Sire of Lots 2,3, 4

- The third flush brother of the Coalition ET sons
- He has been a powerhouse all his life and a definite herd bull candidate
- He had the misfortune of getting his tail stepped on this summer losing his switch