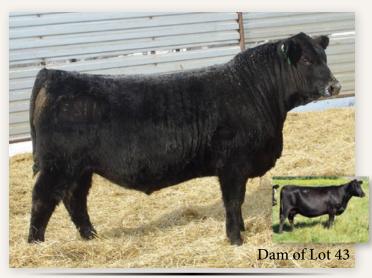

#### EASTONDALE ATTRACTIVE 131'21

JMB TRACTION 292 SCHIEFELBEIN ATTRACTIVE 4565 FROSTY ANSWER 3979

HF TIGER 5T

EASTONDALE FOREVER LADY 22'11

GDAR FOREVER LADY 9136

SITZ TOP GAME 561X JMB EMULOTA 013 S A V FINAL ANSWER 0035 FROSTY ELBA LIZZY 1106

#### REG# 2215223 / VK 131J / FEBRUARY 28 2021

Act BW Adj 205 Adj 365 | EPD BW EPD WW EPD YW EPD Milk EPD CE 92 800 1458 | 2.1 67 125 29 8

- Big stout Attractive ET calf out of our Forever Lady 22'11 donor cow
- We sold three embyros out of this flush to Nesset Lake Angus of Meadow Lake and two flush brothers feature in their sale selling choice with Nesset Lake retaining one for use in their herd
- We have 3 flush sisters to this bull that we will retain for our cow herd
- He carries an impressive EPD profile