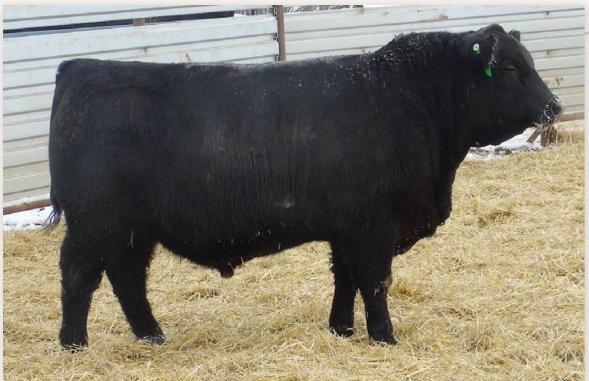

#### **EASTONDALE TEMPTATION 10'21**

HF SYNDICATE 213Z
U2 TEMPTATION 180E
U2 ERELITE 109Z

HF TIGER 5T **EASTONDALE FOREVER LADY 22'11**GDAR FOREVER LADY 9136

CONNEALY CONSENSUS 7229 HF MISS BLACKCAP 27R YOUNG DALE XCLUSIVE 25X U-2 ERELITE 1X

HF KODIAK 5R HF ECHO 84R G D A R ROYCE 131 G D A R FOREVER LADY 223

REG# 2216928 / VK 10J / JANUARY 26 2021

Act BW Adj 205 Adj 365 | EPD BW EPD WW EPD YW EPD Milk EPD CE 90 791 1329 | 1.8 63 117 28 5

- A definite sale feature here
- He is the natural calf out of our Tiger x Forever Lady flush cow
- This calf has been a standout his whole life
- Lot's of hair with very nice performance numbers
- This calf has maternal brothers out of different flushes in three other breeder's bull sales this year

- Herd Bull Alert!
   This bull just keeps moving forward
- Coalition 59'21 is an ET calf out of the Forever Lady 22'11 cow and will be a full brother in blood to the Lot 1 bull.
- The Coalition 206C daughters were the talk of the great U2 dispersal with Spicklers in North Dakota betting the house on Coalition 206C
- This bull was also a member of our Champion pen of three bulls at Agribition