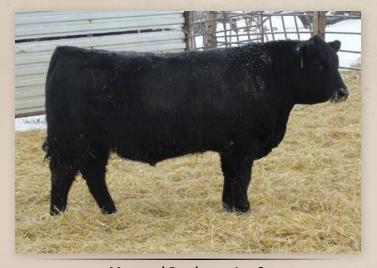

High selling bred heifer in Keystone sale to Brandy Lane Cattle Grand daughter of the Dam of Lot 5

Sire of Lot 5