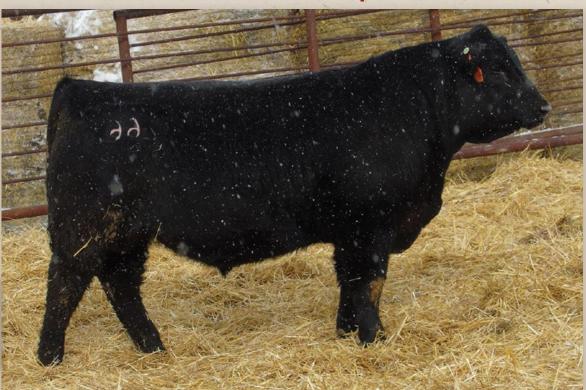

# \*EA 2 EASTONDALE RIGHT TIME 72'22

REG# 2286546 / VK 72K / FEBRUARY 13 2022

Act BW Adj 205 Adj 365 | EPD BW EPD WW EPD YW EPD Milk EPD CE 80 703 1172 | 1.7 40 75 19 3.5

# \* 4 3 EASTONDALE RIGHT TIME 78'22

REG# 2288219 / VK 78K / FEBRUARY 15 2022

Act BW Adj 205 Adj 365 PPD BW PPD WW PPD YW PPD Milk PPD CE 91 770 1094 1.7 40 75 19 3.5

# \* 4 EASTONDALE RIGHT TIME 49'22

REG# 2286782 / VK 49K / FEBRUARY 08 2022

Act BW Adj 205 Adj 365 | EPD BW EPD WW EPD YW EPD Milk EPD CE 77 515 1033 | 1.7 40 75 19 3.5

LOT 3

Sire of Lots 2 - 4

#### SHARED PEDIGREE FOR LOTS 2 - 4

N BAR EMULATION EXT LEACHMAN RIGHT TIME LEACHMAN ERICA 0025

BAD LANDS INITIATIVE 375X **EASTONDALE BLACKBIRD 85'12**EASTONDALE BLACKBIRD 110'06

EMULATION N BAR 5522 N BAR PRIMROSE 2424 TEHAMA BANDO 155 LEACHMAN ERICA 8058

#### SHARED FOOTNOTE FOR LOTS 2, 3

- Can't say enough good things about these flush brothers
- If you truly care about maternal strengths in your cow herd, you have to consider one of these Right Time sons
- These bulls trace back to Right Time in three different spots in their pedigree
- Their dam is 10 years old but looks like she is 5
- A flush sister may be the best heifer in the replacement heifer pen