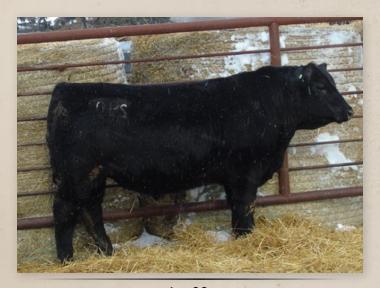

# \* 4 EASTONDALE RIGHT TIME 49'22

REG# 2286782 / VK 49K / FEBRUARY 08 2022

Act BW Adj 205 Adj 365 | EPD BW EPD WW EPD YW EPD Milk EPD CE 77 515 1033 | 1.7 40 75 19 3.5

LOT 3

Sire of Lots 2 - 4

#### SHARED PEDIGREE FOR LOTS 2 - 4

N BAR EMULATION EXT LEACHMAN RIGHT TIME LEACHMAN ERICA 0025

BAD LANDS INITIATIVE 375X **EASTONDALE BLACKBIRD 85'12**EASTONDALE BLACKBIRD 110'06

EMULATION N BAR 5522 N BAR PRIMROSE 2424 TEHAMA BANDO 155 LEACHMAN ERICA 8058

#### SHARED FOOTNOTE FOR LOTS 2, 3

- Can't say enough good things about these flush brothers
- If you truly care about maternal strengths in your cow herd, you have to consider one of these Right Time sons
- These bulls trace back to Right Time in three different spots in their pedigree
- Their dam is 10 years old but looks like she is 5
- A flush sister may be the best heifer in the replacement heifer pen