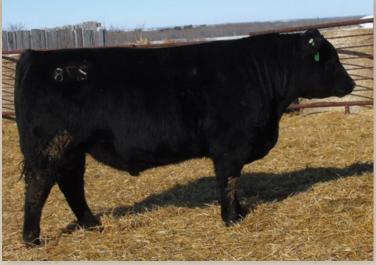

# \*EA 2 EASTONDALE RIGHT TIME 72'22

REG# 2286546 / VK 72K / FEBRUARY 13 2022

Act BW Adj 205 Adj 365 | EPD BW EPD WW EPD YW EPD Milk EPD CE 80 703 1172 | 1.7 40 75 19 3.5

#### SHARED PEDIGREE FOR LOTS 2 - 4

N BAR EMULATION EXT LEACHMAN RIGHT TIME LEACHMAN ERICA 0025

BAD LANDS INITIATIVE 375X **EASTONDALE BLACKBIRD 85'12**EASTONDALE BLACKBIRD 110'06

EMULATION N BAR 5522 N BAR PRIMROSE 2424 TEHAMA BANDO 155 LEACHMAN ERICA 8058

#### SHARED FOOTNOTE FOR LOTS 2, 3

- Can't say enough good things about these flush brothers
- If you truly care about maternal strengths in your cow herd, you have to consider one of these Right Time sons
- These bulls trace back to Right Time in three different spots in their pedigree
- Their dam is 10 years old but looks like she is 5
- A flush sister may be the best heifer in the replacement heifer pen