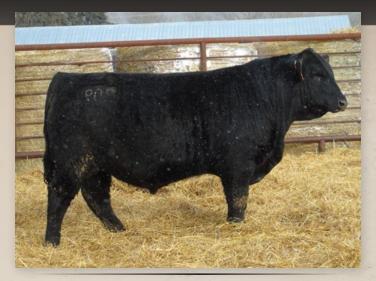

# \* 4 3 EASTONDALE RIGHT TIME 78'22

REG# 2288219 / VK 78K / FEBRUARY 15 2022

Act BW Adj 205 Adj 365 PPD BW PPD WW PPD YW PPD Milk PPD CE 91 770 1094 1.7 40 75 19 3.5

#### SHARED PEDIGREE FOR LOTS 2 - 4

N BAR EMULATION EXT LEACHMAN RIGHT TIME LEACHMAN ERICA 0025

BAD LANDS INITIATIVE 375X **EASTONDALE BLACKBIRD 85'12**EASTONDALE BLACKBIRD 110'06

EMULATION N BAR 5522 N BAR PRIMROSE 2424 TEHAMA BANDO 155 LEACHMAN ERICA 8058

#### SHARED FOOTNOTE FOR LOTS 2, 3

- Can't say enough good things about these flush brothers
- If you truly care about maternal strengths in your cow herd, you have to consider one of these Right Time sons
- These bulls trace back to Right Time in three different spots in their pedigree
- Their dam is 10 years old but looks like she is 5
- A flush sister may be the best heifer in the replacement heifer pen