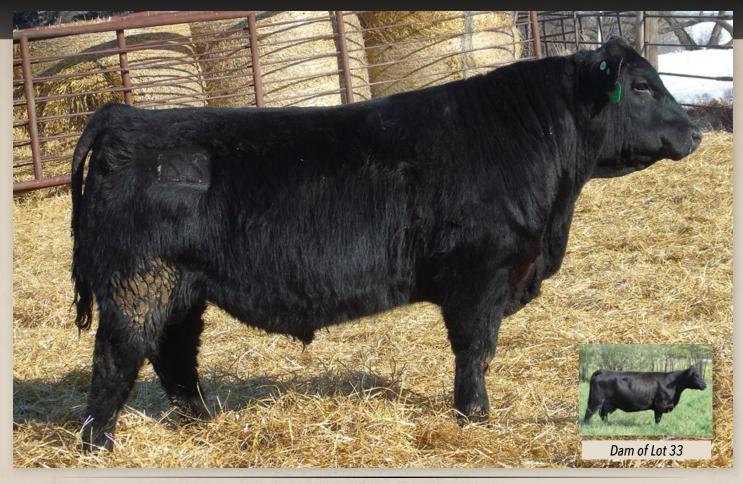

weight performance
- A heifers first calf



Lot 31

# \* EA 32 EASTONDALE ENDURANCE 59'22

EASTONDALE ENDURANCE 82'15 **LORENZ ENDURANCE 4F** LORENZ ANNIE 43D

CROWFOOT EQUATION 5793R EASTONDALE MAGNOLIA 91'15 BAR-E-L MAGNOLIA 15T EASTONDALE DURATION 79'09 EASTONDALE DYNA LASS 140'13 WALKERBRAE WARRIOR 116Z SANDY BAR ANNIE 123S

O C C LEGACY 839L CROWFOOT FORKS 755K S A V 004 DENSITY 4336 BAR-E-L MAGNOLIA 184R Excellent bull out of a very good cow

• A maternal brother was the \$20,000 bull selling to Scott Stock Farm of Crossfield, AB in our 2021 sale

 long spined with a extra amount of style, natural muscle and herd bull presence

REGW 2275141 / VK 59K / FEBRUARY 11 2022
Act BW Adj 205 Adj 365 PPD BW EPD WW EPD YW EPD Milk EPD CE 84 668 1208 1.3 36 66 28 4

Dam of Lot 32

TEMPLEMENT



# \* EASTONDALE COALITION 21'22

HF SYNDICATE 213Z U-2 COALITION 206C U2 ERELITE 109Z

DRYLAND MAX 533 **EASTONDALE TOPSY 19'08**TOPSY OF PLEASANT VISTA 3C

CONNEALY CONSENSUS 7229 HF MISS BLACKCAP 27R YOUNG DALE XCLUSIVE 25X U-2 ERELITE 1X

GEIS MAXIMUM 80'01 HOLLBROOK BLACKWOOD 4H KENOSEE PARK ATLAS 25W TOPSY OF PLEASANT VISTA 15Y

REG# 2271113 / VK 21K / FEBRUARY 02 2022

Act BW Adj 205 Adj 365 | EPD BW EPD WW EPD YW EPD Milk EPD CE 80 641 1047 | -0.2 38 71 22 8

# \*EA34 EASTONDALE COALITION 43'22

U-2 COALITION 206C **U2 COALITION 343F** WIL-DORR 127X TIBBIE 29B

MINBURN MAIN EVENT 40W EASTONDALE CASSIE 19'12 EASTONDALE CASSIE 19'07

20

HF SYNDICATE 213Z U2 ERELITE 109Z WIL-DORR 4336 28T DEN-ERIC 21Z MVF TIBBIE 172X

MINBURN MAIN EVENT 181N MINBURN BLACKBIRD 100P DRYLAND MAX 533 G