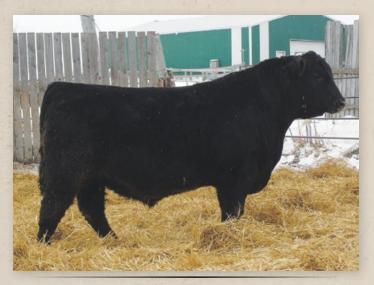

### EASTONDALE HIERARCHY 155'22

MERIT STING 7047E MAF **EASTONDALE HIERARCHY 57'20**EASTONDALE GAMMER 38'09

BAD LANDS INITIATIVE 375X **EASTONDALE BLACKBIRD 85'12**EASTONDALE BLACKBIRD 110'06

BAR S RANGE BOSS 4002 MERIT SOCIALITE 5121C DRYLAND MAX 533 MINBURN GAMMER 35K

SANDY CREEK INITIATIVE 52T BAD LANDS LADY 311N DRYLAND ICEBERG 231 BEVERLY HILLS BLACKBIRD 303

REG# 2277420 / VK 155K / MARCH 12 2022

Act BW Adj 205 Adj 365 | EPD BW EPD WW EPD YW EPD Milk EPD CE 80 671 1250 | 1 48 89 21 6

- 155K's sire, Hierachy was a feature bull back in '21 where he sold to Landsdalls of Leross
- We exhibited Hierarchy at Brandon and Agribition where he made many friends due to his extra length of body, muscle and frame
- A maternal sister working at Hamilton Farms
- Appreciate this good calf and then check his birthdate