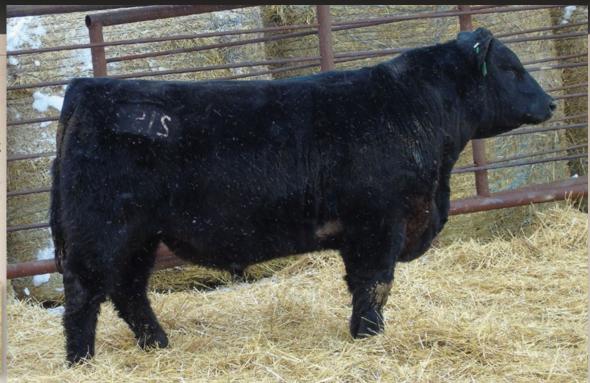

### EASTONDALE HIERARCHY 155'22

MERIT STING 7047E MAF **EASTONDALE HIERARCHY 57'20**EASTONDALE GAMMER 38'09

BAD LANDS INITIATIVE 375X **EASTONDALE BLACKBIRD 85'12**EASTONDALE BLACKBIRD 110'06

BAR S RANGE BOSS 4002 MERIT SOCIALITE 5121C DRYLAND MAX 533 MINBURN GAMMER 35K

SANDY CREEK INITIATIVE 52T BAD LANDS LADY 311N DRYLAND ICEBERG 231 BEVERLY HILLS BLACKBIRD 303

REG# 2277420 / VK 155K / MARCH 12 2022

Act BW Adj 205 Adj 365 | EPD BW EPD WW EPD YW EPD Milk EPD CE 80 671 1250 | 1 48 89 21 6

- 155K's sire, Hierachy was a feature bull back in '21 where he sold to Landsdalls of Leross
- We exhibited Hierarchy at Brandon and Agribition where he made many friends due to his extra length of body, muscle and frame
- A maternal sister working at Hamilton Farms
- Appreciate this good calf and then check his birthdate