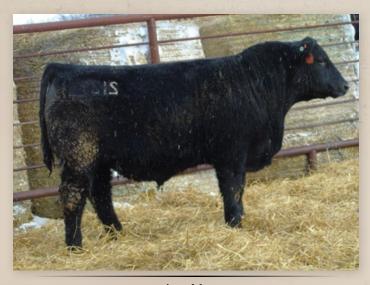

### EASTONDALE HIERARCHY 155'22

MERIT STING 7047E MAF **EASTONDALE HIERARCHY 57'20**EASTONDALE GAMMER 38'09

BAD LANDS INITIATIVE 375X **EASTONDALE BLACKBIRD 85'12**EASTONDALE BLACKBIRD 110'06

BAR S RANGE BOSS 4002 MERIT SOCIALITE 5121C DRYLAND MAX 533 MINBURN GAMMER 35K

SANDY CREEK INITIATIVE 52T BAD LANDS LADY 311N DRYLAND ICEBERG 231 BEVERLY HILLS BLACKBIRD 303

REG# 2277420 / VK 155K / MARCH 12 2022

Act BW Adj 205 Adj 365 | EPD BW EPD WW EPD YW EPD Milk EPD CE 80 671 1250 | 1 48 89 21 6

- 155K's sire, Hierachy was a feature bull back in '21 where he sold to Landsdalls of Leross
- We exhibited Hierarchy at Brandon and Agribition where he made many friends due to his extra length of body, muscle and frame
- A maternal sister working at Hamilton Farms
- Appreciate this good calf and then check his birthdate