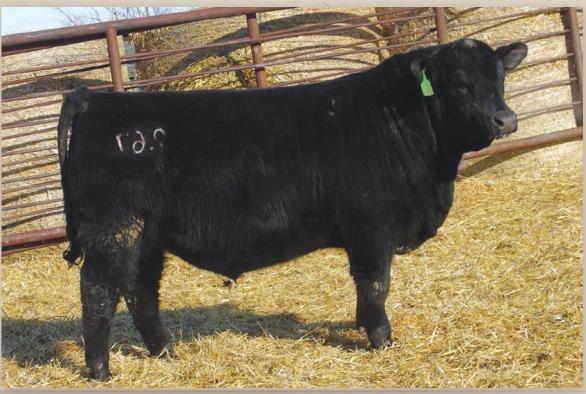

# \*EA 2 EASTONDALE RIGHT TIME 72'22

REG# 2286546 / VK 72K / FEBRUARY 13 2022

Act BW Adj 205 Adj 365 | EPD BW EPD WW EPD YW EPD Milk EPD CE 80 703 1172 | 1.7 40 75 19 3.5

#### SHARED PEDIGREE FOR LOTS 2 - 4

N BAR EMULATION EXT LEACHMAN RIGHT TIME LEACHMAN ERICA 0025

BAD LANDS INITIATIVE 375X **EASTONDALE BLACKBIRD 85'12**EASTONDALE BLACKBIRD 110'06

EMULATION N BAR 5522 N BAR PRIMROSE 2424 TEHAMA BANDO 155 LEACHMAN ERICA 8058

#### SHARED FOOTNOTE FOR LOTS 2, 3

- Can't say enough good things about these flush brothers
- If you truly care about maternal strengths in your cow herd, you have to consider one of these Right Time sons
- These bulls trace back to Right Time in three different spots in their pedigree
- Their dam is 10 years old but looks like she is 5
- A flush sister may be the best heifer in the replacement heifer pen