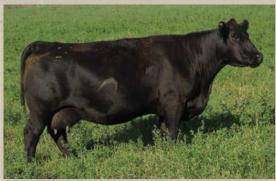

156'22

HRARITO 203-326 **YOUNKIN RITO 7175** YA BLACK BELLE 175

SANKEYS LARAMIE 114 EASTONDALE HENRIETTA 56'15 EASTONDALE HENRIETTA 84'10

PBC 707 1M F0203 LASSIE ADVANTAGE 6419 J D Y ADVANTAGE TRAVELER 749 JDY YA BLACK BELLE 715

SANKEYS LAZER 609 OF 6N LAFLINS GEORGINA OF 6N 614 B HILLS FRL DURATION 606 **EASTONDALE HENRIETTA 63'04** 

REG# 2277426 / VK 156K / MARCH 13 2022

Act BW Adj 205 Adj 365 | EPD BW EPD WW EPD YW EPD Milk EPD CE 81 772 1357 | 1.4 50 80 24 3

- This bull has been a standout all his life
- Member of our Agribition pen of three
- His sire is a great breeding piece and the daughters he is putting into our herd are really coming into their own now
- A full brother was a sale highlight in last years sale selling to Bourhis Ranch, long time faithful customers of ours



Dam of Lot 14



Lot 14 as a calf



#### GT RITO 178'22

H R A RITO 203-326 YOUNKIN RITO 7175 YA BLACK BELLE 175

REMITALL F INSTINCT 88Y
WILLOW ENCHANTRESS 4003
WILLOW EXT P08

PBC 707 1M F0203 LASSIE ADVANTAGE 6419 J D Y ADVANTAGE TRAVELER 749 JDY YA BLACK BELLE 715

REMITALL H RACHIS 21R JUSTAMERE 253 MARLENE 496S S O ILLINI 7300 WILLOW EXT K09

#### REG# 2278107 / NTG 178K / MARCH 22 2022

- Maternal pedigree out of a top producing cow
- Mother calved on a 328 day calving interval, exceptional fertility
- Maternal brother sold to Cudmore farms in 2022 bull



Lot 15

# \*EA 16

#### EASTONDALE RITO 186'22

H R A RITO 203-326 YOUNKIN RITO 7175 YA BLACK BELLE 175

SANKEYS LARAMIE 114

EASTONDALE BONNIE LADY 16'17

EASTONDALE LADY BONNIE 95'12

PBC 707 1M F0203 LASSIE ADVANTAGE 6419 J