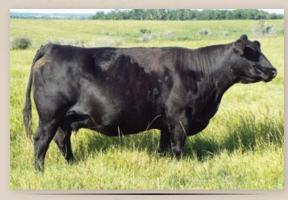

TING 7047E MAF **EASTONDALE HIERARCHY 57'20**EASTONDALE GAMMER 38'09

BAD LANDS INITIATIVE 375X **EASTONDALE BLACKBIRD 85'12**EASTONDALE BLACKBIRD 110'06

BAR S RANGE BOSS 4002 MERIT SOCIALITE 5121C DRYLAND MAX 533 MINBURN GAMMER 35K

SANDY CREEK INITIATIVE 52T BAD LANDS LADY 311N DRYLAND ICEBERG 231 BEVERLY HILLS BLACKBIRD 303

REG# 2277420 / VK 155K / MARCH 12 2022

Act BW Adj 205 Adj 365 | EPD BW EPD WW EPD YW EPD Milk EPD CE 80 671 1250 | 1 48 89 21 6

- 155K's sire, Hierachy was a feature bull back in '21 where he sold to Landsdalls of Leross
- We exhibited Hierarchy at Brandon and Agribition where he made many friends due to his extra length of body, muscle and frame
- A maternal sister working at Hamilton Farms
- Appreciate this good calf and then check his birthdate

Dam of Lot 1



Granddam to Lots 1-4

# 3 FULL BROTHERS









LOT 4

# \*EA 2 EASTONDALE RIGHT TIME 72'22

REG# 2286546 / VK 72K / FEBRUARY 13 2022

Act BW Adj 205 Adj 365 | EPD BW EPD WW EPD YW EPD Milk EPD CE 80 703 1172 | 1.7 40 75 19 3.5

# \* 4 3 EASTONDALE RIGHT TIME 78'22

REG# 2288219 / VK 78K / FEBRUARY 15 2022

Act BW Adj 205 Adj 365 PPD BW PPD WW PPD YW PPD Milk PPD CE 91 770 1094 1.7 40 75 19 3.5

# \* 4 EASTONDALE RIGHT TIME 49'22

REG# 2286782 / VK 49K / FEBRUARY 08 2022

Act BW Adj 205 Adj 365 | EPD BW EPD WW EPD YW EPD Milk EPD CE 77 515 1033 | 1.7 40 75 19 3.5

LOT 3



Sire of Lots 2 - 4

#### SHARED PEDIGREE FOR LOTS 2 - 4

N BAR EMULATION EXT LEACHMAN RIGHT TIME LEACHMAN ERICA 0025

BAD LANDS INITIATIVE 375X **EASTONDALE BLACKBIRD 85'12**EASTONDALE BLACKBIRD 110'06

EMULATION N BA