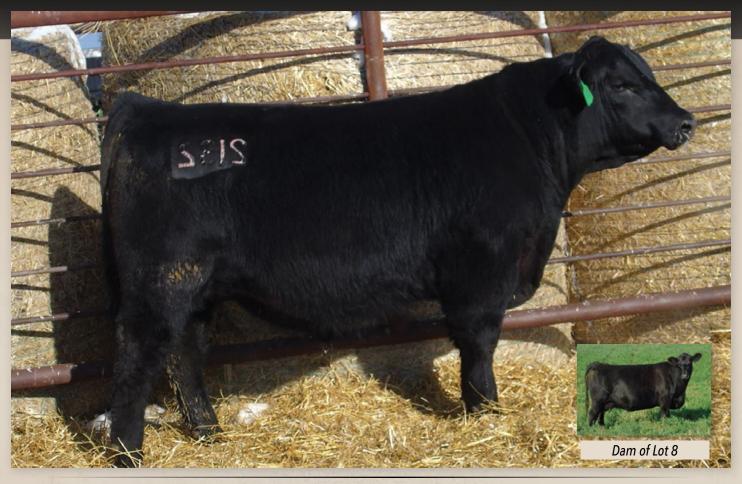

15 3

### EASTONDALE OLD GUARD 66'22

CUDLOBE JACKSON 34Z EASTONDALE JACKSON 63'15 EASTONDALE TOPSY 19'08

**SANKEYS LARAMIE 114 EASTONDALE PAULINE 109'15 EASTONDALE PAULINE 126'08** 

SITZ JACKSON 431T CUDLOBE QUEEN 1M DRYLAND MAX 533 TOPSY OF PLEASANT VISTA 3C

SANKEYS LAZER 609 OF 6N LAFLINS GEORGINA OF 6N 614 DRYLAND MAX 533 **EASTONDALE PAULINE 08'03** 

REG# 2273224 / VKE 66K / FEBRUARY 12 2022

84 692 1240

Act BW Adj 205 Adj 365 PPD BW EPD WW EPD YW EPD Milk EPD CE 1.8 45 87 13

#### LOT 7

- Might be Erika's best bull and a member of our pen of three bulls at Agribition
- This bull's dam is a very attractive and has ample milk with high udder quality
- À maternal brother has sold to Ferch Farms and a maternal sister is one of our best first calvers this spring



Dam of Lot 7





# \* EASTONDALE OLD GUARD 132'22

CUDLOBE JACKSON 34Z **EASTONDALE JACKSON 63'15**EASTONDALE TOPSY 19'08

SANKEYS LARAMIE 114
EASTONDALE BLACKBIRD 20'17
EASTONDALE BLACKBIRD 149'10

SITZ JACKSON 431T CUDLOBE QUEEN 1M DRYLAND MAX 533 TOPSY OF PLEASANT VISTA 3C

SANKEYS LAZER 609 OF 6N LAFLINS GEORGINA OF 6N 614 DRYLAND MAX 533 EASTONDALE BLACKBIRD 24G

REG# 2277356 / VK 132K / MARCH 01 2022

Act BW Adj 205 Adj 365 | EPD BW EPD WW EPD YW EPD Milk EPD CE 85 700 1229 | 1.4 48 88 17 2



Maternal Brother to Lot 9

- Lots of hair and very eye appealing bull
- His mother is a very nice young cow
- · High weaning and yearling weight in our management

• EASTONDALE OLD GUARD 19'22

CUDLOBE JACKSON 34Z EASTONDALE JACKSON 63'15 EASTONDALE TOPSY 19'08

EASTONDALE REALLY WINDY 06'13
EASTONDALE MAYFLO