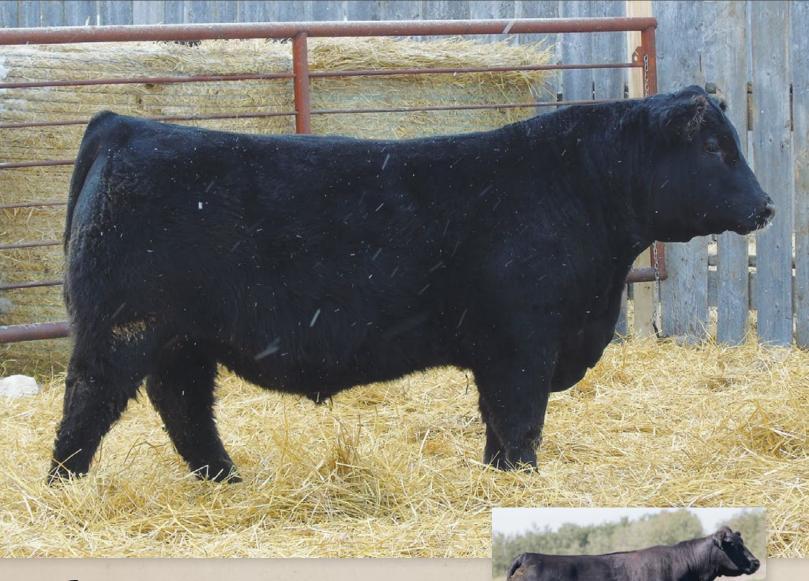

### EASTONDALE HIERARCHY 155'22

MERIT STING 7047E MAF **EASTONDALE HIERARCHY 57'20**EASTONDALE GAMMER 38'09

BAD LANDS INITIATIVE 375X **EASTONDALE BLACKBIRD 85'12**EASTONDALE BLACKBIRD 110'06

BAR S RANGE BOSS 4002 MERIT SOCIALITE 5121C DRYLAND MAX 533 MINBURN GAMMER 35K

SANDY CREEK INITIATIVE 52T BAD LANDS LADY 311N DRYLAND ICEBERG 231 BEVERLY HILLS BLACKBIRD 303

REG# 2277420 / VK 155K / MARCH 12 2022

Act BW Adj 205 Adj 365 | EPD BW EPD WW EPD YW EPD Milk EPD CE 80 671 1250 | 1 48 89 21 6

- 155K's sire, Hierachy was a feature bull back in '21 where he sold to Landsdalls of Leross
- We exhibited Hierarchy at Brandon and Agribition where he made many friends due to his extra length of body, muscle and frame
- A maternal sister working at Hamilton Farms
- Appreciate this good calf and then check his birthdate