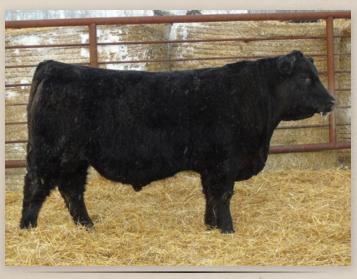

#### EASTONDALE OLD GUARD 70'22

CUDLOBE JACKSON 34Z **EASTONDALE JACKSON 63'15**EASTONDALE TOPSY 19'08

LLB TRADITION 242S **KBJ DUCHESS 162U** KBJ DUCHESS 13N SITZ JACKSON 431T CUDLOBE QUEEN 1M DRYLAND MAX 533 TOPSY OF PLEASANT VISTA 3C

SITZ TRADITION RLS 8702 PAHL MISS ROSEBUD 86L KBJ ROGUE II 203H LUNN DUCHESS 11L

#### REG# 2275167 / VK 70K / FEBRUARY 12 2022

Act BW Adj 205 Adj 365 | EPD BW EPD WW EPD YW EPD Milk EPD CE 87 667 1128 | 2.3 41 73 15 3

- Nolan's favorite of the Jackson sons
- Two maternal brothers have sold into Purebred operations in past sales
- Very correct and stylish
- His mother is still here and calving this spring again at 15 years of age