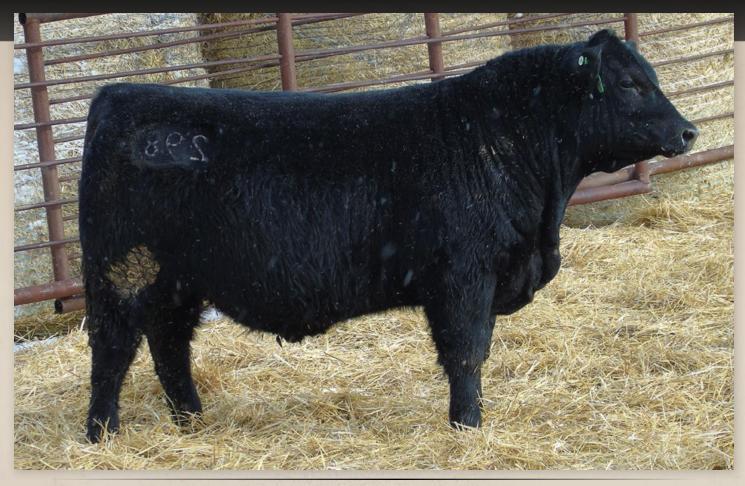

### EASTONDALE HIERARCHY 155'22

MERIT STING 7047E MAF **EASTONDALE HIERARCHY 57'20**EASTONDALE GAMMER 38'09

BAD LANDS INITIATIVE 375X **EASTONDALE BLACKBIRD 85'12**EASTONDALE BLACKBIRD 110'06

BAR S RANGE BOSS 4002 MERIT SOCIALITE 5121C DRYLAND MAX 533 MINBURN GAMMER 35K

SANDY CREEK INITIATIVE 52T BAD LANDS LADY 311N DRYLAND ICEBERG 231 BEVERLY HILLS BLACKBIRD 303

REG# 2277420 / VK 155K / MARCH 12 2022

Act BW Adj 205 Adj 365 | EPD BW EPD WW EPD YW EPD Milk EPD CE 80 671 1250 | 1 48 89 21 6

- 155K's sire, Hierachy was a feature bull back in '21 where he sold to Landsdalls of Leross
- We exhibited Hierarchy at Brandon and Agribition where he made many friends due to his extra length of body, muscle and frame
- A maternal sister working at Hamilton Farms
- Appreciate this good calf and then check his birthdate