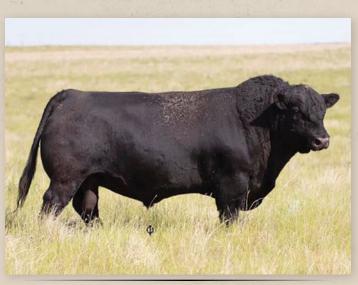

# \*EA 2 EASTONDALE RIGHT TIME 72'22

REG# 2286546 / VK 72K / FEBRUARY 13 2022

Act BW Adj 205 Adj 365 | EPD BW EPD WW EPD YW EPD Milk EPD CE 80 703 1172 | 1.7 40 75 19 3.5

# \* 4 3 EASTONDALE RIGHT TIME 78'22

REG# 2288219 / VK 78K / FEBRUARY 15 2022

Act BW Adj 205 Adj 365 PPD BW PPD WW PPD YW PPD Milk PPD CE 91 770 1094 1.7 40 75 19 3.5

# \* 4 EASTONDALE RIGHT TIME 49'22

REG# 2286782 / VK 49K / FEBRUARY 08 2022

Act BW Adj 205 Adj 365 | EPD BW EPD WW EPD YW EPD Milk EPD CE 77 515 1033 | 1.7 40 75 19 3.5

LOT 3

Sire of Lots 2 - 4

#### SHARED PEDIGREE FOR LOTS 2 - 4

N BAR EMULATION EXT LEACHMAN RIGHT TIME LEACHMAN ERICA 0025

BAD LANDS INITIATIVE 375X **EASTONDALE BLACKBIRD 85'12**EASTONDALE BLACKBIRD 110'06

EMULATION N BAR 5522 N BAR PRIMROSE 2424 TEHAMA BANDO 155 LEACHMAN ERICA 8058

#### SHARED FOOTNOTE FOR LOTS 2, 3

- Can't say enough good things about these flush brothers
- If you truly care about maternal strengths in your cow herd, you have to consider one of these Right Time sons
- These bulls trace back to Right Time in three different spots in their pedigree
- Their dam is 10 years old but looks like she is 5
- A flush sister may be the best heifer in the replacement heifer pen