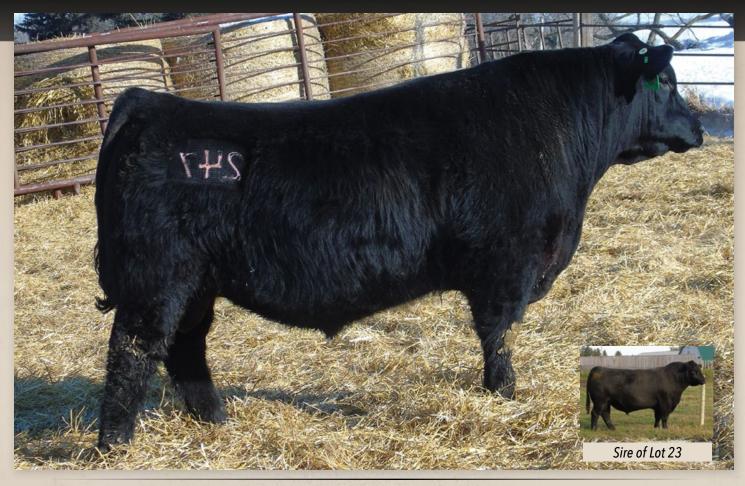

#### EASTONDALE OLD GUARD 70'22

CUDLOBE JACKSON 34Z **EASTONDALE JACKSON 63'15**EASTONDALE TOPSY 19'08

LLB TRADITION 242S **KBJ DUCHESS 162U** KBJ DUCHESS 13N SITZ JACKSON 431T CUDLOBE QUEEN 1M DRYLAND MAX 533 TOPSY OF PLEASANT VISTA 3C

SITZ TRADITION RLS 8702 PAHL MISS ROSEBUD 86L KBJ ROGUE II 203H LUNN DUCHESS 11L

#### REG# 2275167 / VK 70K / FEBRUARY 12 2022

Act BW Adj 205 Adj 365 | EPD BW EPD WW EPD YW EPD Milk EPD CE 87 667 1128 | 2.3 41 73 15 3

- Nolan's favorite of the Jackson sons
- Two maternal brothers have sold into Purebred operations in past sales
- Very correct and stylish
- His mother is still here and calving this spring again at 15 years of age