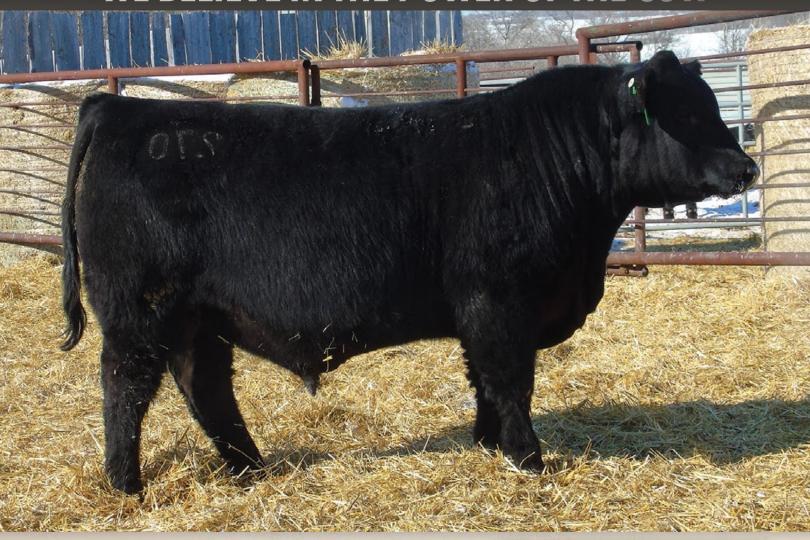

### EASTONDALE HIERARCHY 155'22

MERIT STING 7047E MAF **EASTONDALE HIERARCHY 57'20**EASTONDALE GAMMER 38'09

BAD LANDS INITIATIVE 375X **EASTONDALE BLACKBIRD 85'12**EASTONDALE BLACKBIRD 110'06

BAR S RANGE BOSS 4002 MERIT SOCIALITE 5121C DRYLAND MAX 533 MINBURN GAMMER 35K

SANDY CREEK INITIATIVE 52T BAD LANDS LADY 311N DRYLAND ICEBERG 231 BEVERLY HILLS BLACKBIRD 303

REG# 2277420 / VK 155K / MARCH 12 2022

Act BW Adj 205 Adj 365 | EPD BW EPD WW EPD YW EPD Milk EPD CE 80 671 1250 | 1 48 89 21 6

- 155K's sire, Hierachy was a feature bull back in '21 where he sold to Landsdalls of Leross
- We exhibited Hierarchy at Brandon and Agribition where he made many friends due to his extra length of body, muscle and frame
- A maternal sister working at Hamilton Farms
- Appreciate this good calf and then check his birthdate