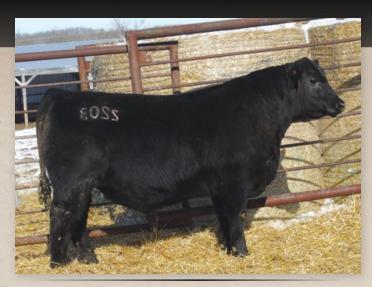

#### EASTONDALE OLD GUARD 70'22

CUDLOBE JACKSON 34Z **EASTONDALE JACKSON 63'15**EASTONDALE TOPSY 19'08

LLB TRADITION 242S **KBJ DUCHESS 162U** KBJ DUCHESS 13N SITZ JACKSON 431T CUDLOBE QUEEN 1M DRYLAND MAX 533 TOPSY OF PLEASANT VISTA 3C

#### REG# 2275167 / VK 70K / FEBRUARY 12 2022

Act BW Adj 205 Adj 365 | EPD BW EPD WW EPD YW EPD Milk EPD CE 87 667 1128 | 2.3 41 73 15 3

- Nolan's favorite of the Jackson sons
- Two maternal brothers have sold into Purebred operations in past sales
- Very correct and stylish
- His mother is still here and calving this spring again at 15 years of age