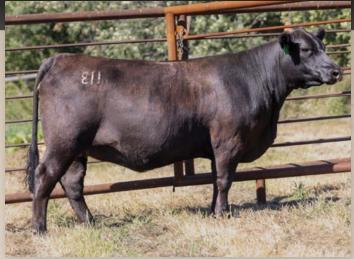

y fleshing with a beautiful udder
- He has a low birth weight but would caution using him on heifers as there is a fair bit of bull here



Lot 37

# \* 438 EASTONDALE COALITION 196'22

U-2 COALITION 206C
U2 COALITION 343F
WIL-DORR 127X TIBBIE 29B

HF REFLECTION 241C **EASTONDALE TOPSY 107'18**EASTONDALE TOPSY 19'08

HE SYNDICATE 2132 U2 ERELITE 109Z WIL-DORR 4336 28T DEN-ERIC 21Z MVF TIBBIE 172X

LLB REFLECTION 607A HF TIBBIE 77Z DRYLAND MAX 533 TOPSY OF PLEASANT VISTA 3C

#### REG# 2278099 / VK 196K / MARCH 31 2022

Act BW Adj 205 Adj 365 PPD BW PPD WW PPD YW PPD Milk PPD CE 78 810 1181 1 56 98 25 7

- Really good young Coalition 343F son
- His dam is a peach of a young female and an own daughter of Topsy 19'08, the dam of Eastondale Jackson 63C



Maternal brother to the dam of Lot 38



Maternal sister to the dam of Lot 39 High selling black bred heifer to Autumn Dew Angus

# EASTONDALE COALITION 110'22

U-2 COALITION 206C **U2 COALITION 343F** WIL-DORR 127X TIBBIE 29B

**EASTONDALE REALLY WINDY 06'13 EASTONDALE ERICA 56Õ18** LOCUST GROVE ERICA 7D

HF SYNDICATE 213Z U2 ERELITE 109Z WIL-DORR 4336 28T DEN-ERIC 21Z **MVF TIBBIE 172X** 

V D A R REALLY WINDY 4097 EASTONDALE ANNIE K 60'11 **ALBERDA TRAVELER 416** LLB ERICA 220N

#### REG# 2277247 / VK 110K / FEBRUARY 21 2022

1130 88 666

Act BW Adj 205 Adj 365 EPD BW EPD WW EPD YW EPD Milk EPD CE 3.8 47 88 24

 These Coalition 343F sons are a great choice of bulls and a new sire group for our customers who regularly buy bulls from us



Lot 40

# EASTONDALE DUPLICATE 164'22

SANDY BAR DUPLICATE 137C **SANDY BAR DUPLICATE 59