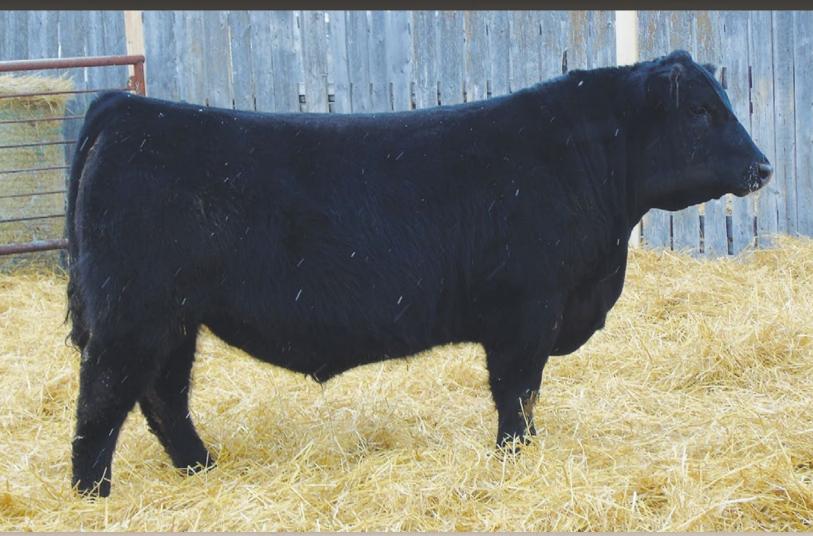

#### EASTONDALE OLD GUARD 70'22

CUDLOBE JACKSON 34Z **EASTONDALE JACKSON 63'15**EASTONDALE TOPSY 19'08

LLB TRADITION 242S **KBJ DUCHESS 162U** KBJ DUCHESS 13N SITZ JACKSON 431T CUDLOBE QUEEN 1M DRYLAND MAX 533 TOPSY OF PLEASANT VISTA 3C

#### REG# 2275167 / VK 70K / FEBRUARY 12 2022

Act BW Adj 205 Adj 365 | EPD BW EPD WW EPD YW EPD Milk EPD CE 87 667 1128 | 2.3 41 73 15 3

- Nolan's favorite of the Jackson sons
- Two maternal brothers have sold into Purebred operations in past sales
- Very correct and stylish
- His mother is still here and calving this spring again at 15 years of age