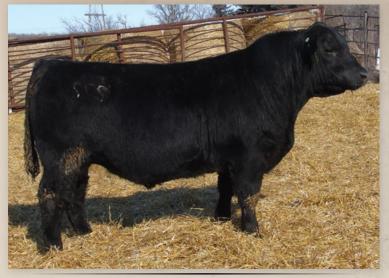

### EASTONDALE HIERARCHY 155'22

MERIT STING 7047E MAF **EASTONDALE HIERARCHY 57'20**EASTONDALE GAMMER 38'09

BAD LANDS INITIATIVE 375X **EASTONDALE BLACKBIRD 85'12**EASTONDALE BLACKBIRD 110'06

BAR S RANGE BOSS 4002 MERIT SOCIALITE 5121C DRYLAND MAX 533 MINBURN GAMMER 35K

SANDY CREEK INITIATIVE 52T BAD LANDS LADY 311N DRYLAND ICEBERG 231 BEVERLY HILLS BLACKBIRD 303

REG# 2277420 / VK 155K / MARCH 12 2022

Act BW Adj 205 Adj 365 | EPD BW EPD WW EPD YW EPD Milk EPD CE 80 671 1250 | 1 48 89 21 6

- 155K's sire, Hierachy was a feature bull back in '21 where he sold to Landsdalls of Leross
- We exhibited Hierarchy at Brandon and Agribition where he made many friends due to his extra length of body, muscle and frame
- A maternal sister working at Hamilton Farms
- Appreciate this good calf and then check his birthdate