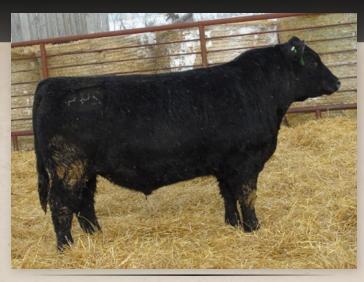

# \*EA 2 EASTONDALE RIGHT TIME 72'22

REG# 2286546 / VK 72K / FEBRUARY 13 2022

Act BW Adj 205 Adj 365 | EPD BW EPD WW EPD YW EPD Milk EPD CE 80 703 1172 | 1.7 40 75 19 3.5

# \* 4 3 EASTONDALE RIGHT TIME 78'22

REG# 2288219 / VK 78K / FEBRUARY 15 2022

Act BW Adj 205 Adj 365 PPD BW PPD WW PPD YW PPD Milk PPD CE 91 770 1094 1.7 40 75 19 3.5

# \* 4 EASTONDALE RIGHT TIME 49'22

REG# 2286782 / VK 49K / FEBRUARY 08 2022

Act BW Adj 205 Adj 365 | EPD BW EPD WW EPD YW EPD Milk EPD CE 77 515 1033 | 1.7 40 75 19 3.5

LOT 3

Sire of Lots 2 - 4

#### SHARED PEDIGREE FOR LOTS 2 - 4

N BAR EMULATION EXT LEACHMAN RIGHT TIME LEACHMAN ERICA 0025

BAD LANDS INITIATIVE 375X **EASTONDALE BLACKBIRD 85'12**EASTONDALE BLACKBIRD 110'06

EMULATION N BAR 5522 N BAR PRIMROSE 2424 TEHAMA BANDO 155 LEACHMAN ERICA 8058

#### SHARED FOOTNOTE FOR LOTS 2, 3

- Can't say enough good things about these flush brothers
- If you truly care about maternal strengths in your cow herd, you have to consider one of these Right Time sons
- These bulls trace back to Right Time in three different spots in their pedigree
- Their dam is 10 years old but looks like she is 5
- A flush sister may be the best heifer in the replacement heifer pen