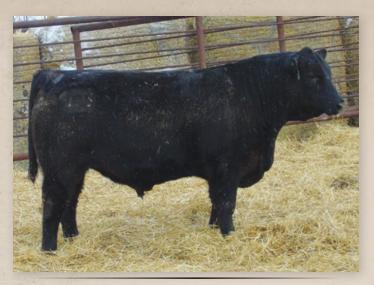

# \*EA 2 EASTONDALE RIGHT TIME 72'22

REG# 2286546 / VK 72K / FEBRUARY 13 2022

Act BW Adj 205 Adj 365 | EPD BW EPD WW EPD YW EPD Milk EPD CE 80 703 1172 | 1.7 40 75 19 3.5

#### SHARED PEDIGREE FOR LOTS 2 - 4

N BAR EMULATION EXT LEACHMAN RIGHT TIME LEACHMAN ERICA 0025

BAD LANDS INITIATIVE 375X **EASTONDALE BLACKBIRD 85'12**EASTONDALE BLACKBIRD 110'06

EMULATION N BAR 5522 N BAR PRIMROSE 2424 TEHAMA BANDO 155 LEACHMAN ERICA 8058

#### SHARED FOOTNOTE FOR LOTS 2, 3

- Can't say enough good things about these flush brothers
- If you truly care about maternal strengths in your cow herd, you have to consider one of these Right Time sons
- These bulls trace back to Right Time in three different spots in their pedigree
- Their dam is 10 years old but looks like she is 5
- A flush sister may be the best heifer in the replacement heifer pen