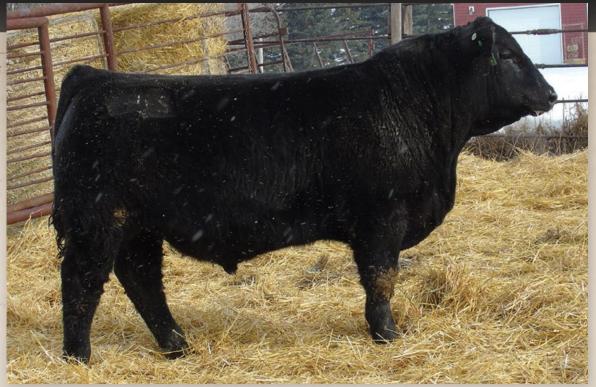

### EASTONDALE HIERARCHY 155'22

MERIT STING 7047E MAF **EASTONDALE HIERARCHY 57'20**EASTONDALE GAMMER 38'09

BAD LANDS INITIATIVE 375X **EASTONDALE BLACKBIRD 85'12**EASTONDALE BLACKBIRD 110'06

BAR S RANGE BOSS 4002 MERIT SOCIALITE 5121C DRYLAND MAX 533 MINBURN GAMMER 35K

SANDY CREEK INITIATIVE 52T BAD LANDS LADY 311N DRYLAND ICEBERG 231 BEVERLY HILLS BLACKBIRD 303

REG# 2277420 / VK 155K / MARCH 12 2022

Act BW Adj 205 Adj 365 | EPD BW EPD WW EPD YW EPD Milk EPD CE 80 671 1250 | 1 48 89 21 6

- 155K's sire, Hierachy was a feature bull back in '21 where he sold to Landsdalls of Leross
- We exhibited Hierarchy at Brandon and Agribition where he made many friends due to his extra length of body, muscle and frame
- A maternal sister working at Hamilton Farms
- Appreciate this good calf and then check his birthdate