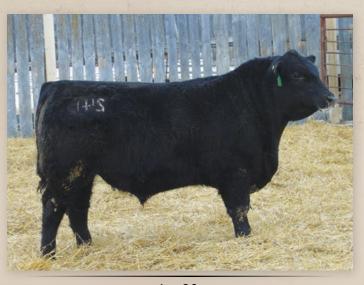

### EASTONDALE HIERARCHY 155'22

MERIT STING 7047E MAF **EASTONDALE HIERARCHY 57'20**EASTONDALE GAMMER 38'09

BAD LANDS INITIATIVE 375X **EASTONDALE BLACKBIRD 85'12**EASTONDALE BLACKBIRD 110'06

BAR S RANGE BOSS 4002 MERIT SOCIALITE 5121C DRYLAND MAX 533 MINBURN GAMMER 35K

SANDY CREEK INITIATIVE 52T BAD LANDS LADY 311N DRYLAND ICEBERG 231 BEVERLY HILLS BLACKBIRD 303

REG# 2277420 / VK 155K / MARCH 12 2022

Act BW Adj 205 Adj 365 | EPD BW EPD WW EPD YW EPD Milk EPD CE 80 671 1250 | 1 48 89 21 6

- 155K's sire, Hierachy was a feature bull back in '21 where he sold to Landsdalls of Leross
- We exhibited Hierarchy at Brandon and Agribition where he made many friends due to his extra length of body, muscle and frame
- A maternal sister working at Hamilton Farms
- Appreciate this good calf and then check his birthdate