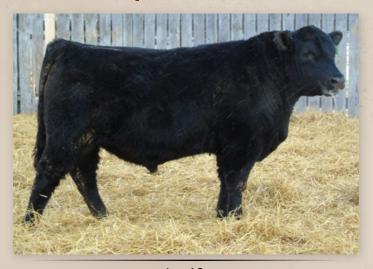

### EASTONDALE HIERARCHY 155'22

MERIT STING 7047E MAF **EASTONDALE HIERARCHY 57'20**EASTONDALE GAMMER 38'09

BAD LANDS INITIATIVE 375X **EASTONDALE BLACKBIRD 85'12**EASTONDALE BLACKBIRD 110'06

BAR S RANGE BOSS 4002 MERIT SOCIALITE 5121C DRYLAND MAX 533 MINBURN GAMMER 35K

SANDY CREEK INITIATIVE 52T BAD LANDS LADY 311N DRYLAND ICEBERG 231 BEVERLY HILLS BLACKBIRD 303

REG# 2277420 / VK 155K / MARCH 12 2022

Act BW Adj 205 Adj 365 | EPD BW EPD WW EPD YW EPD Milk EPD CE 80 671 1250 | 1 48 89 21 6

- 155K's sire, Hierachy was a feature bull back in '21 where he sold to Landsdalls of Leross
- We exhibited Hierarchy at Brandon and Agribition where he made many friends due to his extra length of body, muscle and frame
- A maternal sister working at Hamilton Farms
- Appreciate this good calf and then check his birthdate