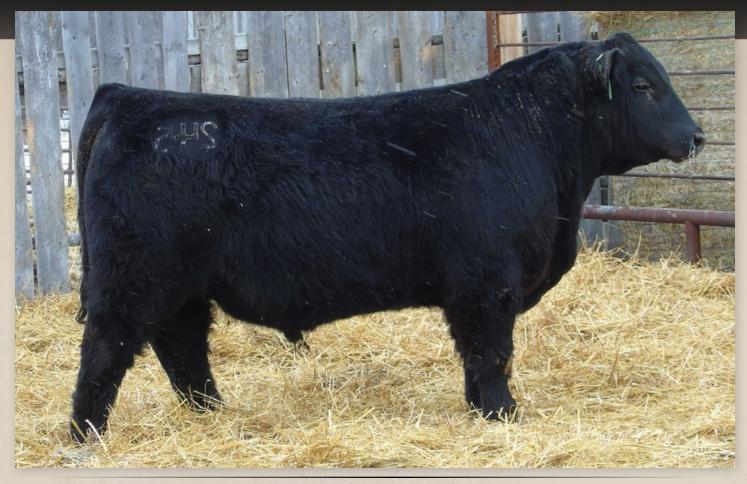

# \*EA 2 EASTONDALE RIGHT TIME 72'22

REG# 2286546 / VK 72K / FEBRUARY 13 2022

Act BW Adj 205 Adj 365 | EPD BW EPD WW EPD YW EPD Milk EPD CE 80 703 1172 | 1.7 40 75 19 3.5

#### SHARED PEDIGREE FOR LOTS 2 - 4

N BAR EMULATION EXT LEACHMAN RIGHT TIME LEACHMAN ERICA 0025

BAD LANDS INITIATIVE 375X **EASTONDALE BLACKBIRD 85'12**EASTONDALE BLACKBIRD 110'06

EMULATION N BAR 5522 N BAR PRIMROSE 2424 TEHAMA BANDO 155 LEACHMAN ERICA 8058

SANDY CREEK INITIATIVE 52T BAD LANDS LADY 311N DRYLAND ICEBERG 231 BEVERLY HILLS BLACKBIRD 303

#### SHARED FOOTNOTE FOR LOTS 2, 3

- Can't say enough good things about these flush brothers
- If you truly care about maternal strengths in your cow herd, you have to consider one of these Right Time sons
- These bulls trace back to Right Time in three different spots in their pedigree
- Their dam is 10 years old but looks like she is 5
- A flush sister may be the best heifer in the replacement heifer pen