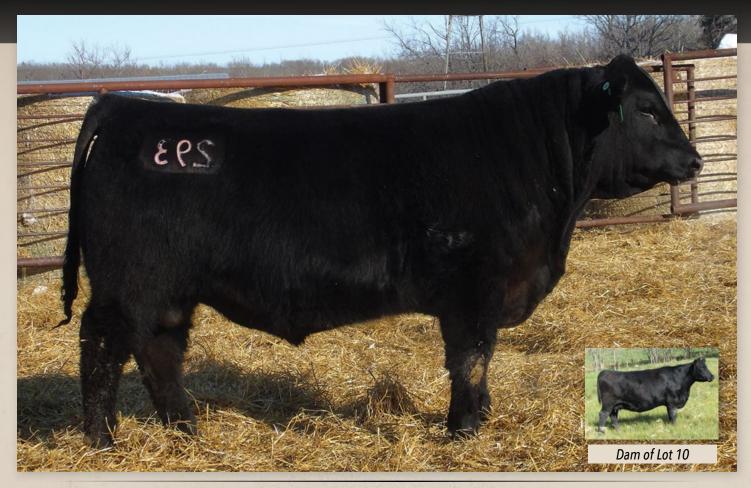

Maternal brother to the dam of Lot 38

Maternal sister to the dam of Lot 39 High selling black bred heifer to Autumn Dew Angus