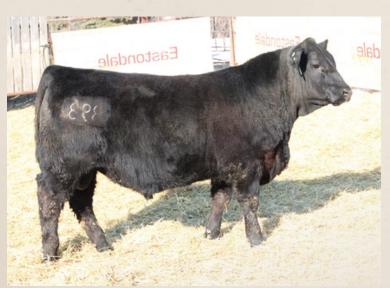

# **EASTONDALE STAPLETON 100'23**

HF SYNDICATE 213Z U-2 COALITION 206C U2 ERELITE 109Z

CU ALLIANCE 074U **EASTONDALE ANNIE K 60'11 EASTONDALE ANNIE K 57'08**  CONNEALY CONSENSUS 7229 HF MISS BLACKCAP 27R YOUNG DALE XCLUSIVE 25X U-2 ERELITE 1X

SITZ ALLIANCE 6595 C U HEROINE 537E **DRYLAND MAX 533** SOO LINE ANNIE K 199P

REG# 2337957 / VK 100L / FEBRUARY 28 2023

698 1248

Act BW Adj 205 Adj 365 PPD BW EPD WW EPD YW EPD Milk EPD CE 1.9 27 6.5

- · Big solid chunk with great hair
- Direct son of U2 Coalition 206C
- Definite sale feature