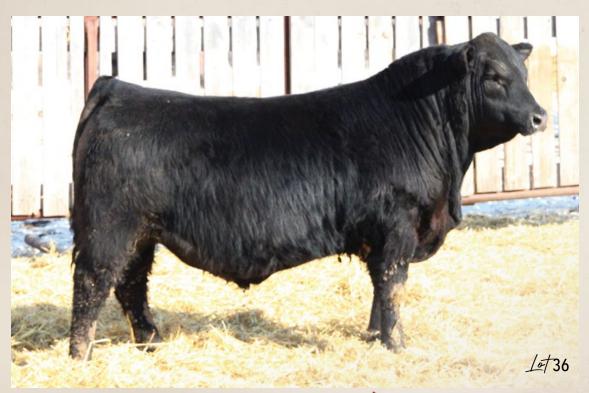

## **EASTONDALE ROBUST 50'23**

BC SURVEYOR 680D BC ROBUST 0807 BC 327-8 CP BELLE O-807

**EASTONDALE REALLY WINDY 06'13 EASTONDALE ERICA 56'18** LOCUST GROVE ERICA 7D

BC EAGLE EYE 110-7 BC 2266 PRIDES LASS 4132 680 BC PURE PRIDE 327-8 BC 607 CP BELLE MF 807

V D A R REALLY WINDY 4097 EASTONDALE ANNIE K 60'11 ALBERDA TRAVELER 416 LLB ERICA 220N

## REG# 2353036 / VK 50L / FEBRUARY 14 2023

Act BW Adj 205 Adj 365 EPD BW EPD WW EPD YW EPD Milk EPD CE 81 528 1059 76 12

- · Calving ease, heifer bull with an 81lb BW
- The BC Robust heifers in the replacement pen are a high quality group