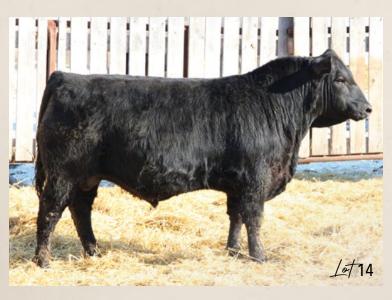

# **EASTONDALE ROBUST 83'23**

BC SURVEYOR 680D **BC ROBUST 0807** BC 327-8 CP BELLE O-807

EASTONDALE REALLY WINDY 06'13
EASTONDALE DUCHESS 49'16
EASTONDALE DUCHESS 104'14

BC EAGLE EYE 110-7 BC 2266 PRIDES LASS 4132 680 BC PURE PRIDE 327-8 BC 607 CP BELLE MF 807

V D A R REALLY WINDY 4097 EASTONDALE ANNIE K 60'11 MINBURN MAIN EVENT 40W **KBJ DUCHESS 175U** 

## REG# 2332901 / VK 83L / FEBRUARY 22 2023

1189 666

Act BW Adj 205 Adj 365 PPD BW EPD WW EPD YW EPD Milk EPD CE 1.7 95 14

- Moderate made, thick and hairy
- Dam is a beautiful tanky Windy daughter with high udder quality
- Robin Thompson of Fairlight has purchased two maternal brothers
- Definite easy find in the pen