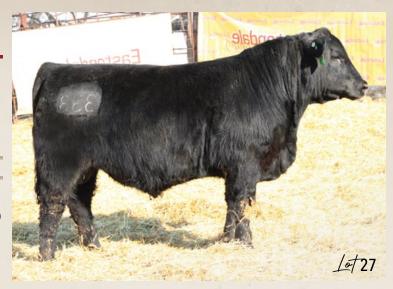

## **EASTONDALE ROBUST 50'23**

BC SURVEYOR 680D BC ROBUST 0807 BC 327-8 CP BELLE O-807

**EASTONDALE REALLY WINDY 06'13 EASTONDALE ERICA 56'18** LOCUST GROVE ERICA 7D

BC EAGLE EYE 110-7 BC 2266 PRIDES LASS 4132 680 BC PURE PRIDE 327-8 BC 607 CP BELLE MF 807

V D A R REALLY WINDY 4097 EASTONDALE ANNIE K 60'11 ALBERDA TRAVELER 416 LLB ERICA 220N

## REG# 2353036 / VK 50L / FEBRUARY 14 2023

Act BW Adj 205 Adj 365 EPD BW EPD WW EPD YW EPD Milk EPD CE 81 528 1059 76 12

- · Calving ease, heifer bull with an 81lb BW
- The BC Robust heifers in the replacement pen are a high quality group