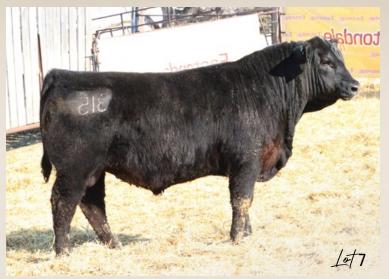

SITZ ALLIANCE 6595 C U HEROINE 537E **DRYLAND MAX 533** SOO LINE ANNIE K 199P

REG# 2337957 / VK 100L / FEBRUARY 28 2023

698 1248

Act BW Adj 205 Adj 365 PPD BW EPD WW EPD YW EPD Milk EPD CE 1.9 27 6.5

- · Big solid chunk with great hair
- Direct son of U2 Coalition 206C
- Definite sale feature