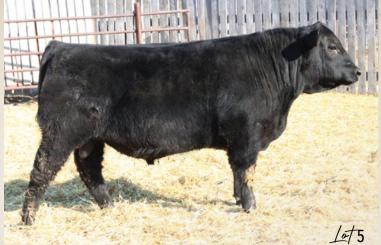

## REG# 2332901 / VK 83L / FEBRUARY 22 2023

1189 666

Act BW Adj 205 Adj 365 PPD BW EPD WW EPD YW EPD Milk EPD CE 1.7 95 14

- Moderate made, thick and hairy
- Dam is a beautiful tanky Windy daughter with high udder quality
- Robin Thompson of Fairlight has purchased two maternal brothers
- Definite easy find in the pen