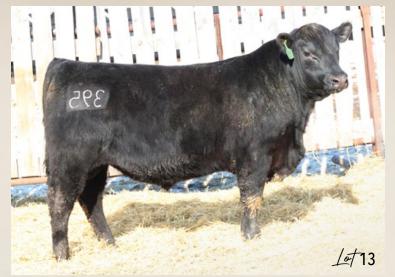

# \*EA 13 EASTONDALE COALITION 95'23

U-2 COALITION 206C U2 COALITION 343F WIL-DORR 127X TIBBIE 29B

BAD LANDS INITIATIVE 375X

EASTONDALE MISS ESSENCE 144'14

EASTONDALE MISS ESSENCE 26'11

HF SYNDICATE 213Z U2 ERELITE 109Z WIL-DORR 4336 28T DEN-ERIC 21Z MVF TIBBIE 172X

SANDY CREEK INITIATIVE 52T BAD LANDS LADY 311N KBJ ROGUE II 203H DRYLAND MISS ESSENCE 101

## REG# 2332913 / VK 95L / FEBRUARY 26 2023

Act BW Adj 205 Adj 365 EPD BW EPD WW 90 730 1166 3 47

EPD BW EPD WW EPD YW EPD Milk EPD CE 3 47 79 27 3

- · Good calf that doesn't make many mistakes
- Very strong maternal bull
- 730lb adj weaning weight, 105 index