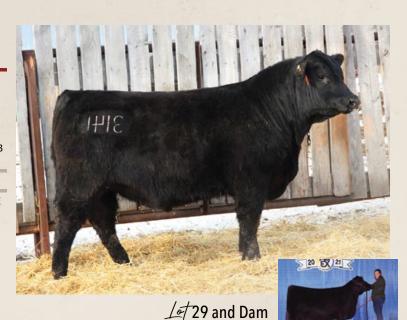

# **EASTONDALE CLASSIC 85'23**

N BAR EMULATION EXT **LEACHMAN RIGHT TIME** LEACHMAN ERICA 0025

CU ALLIANCE 074U EASTONDALE ANNIE K 60'11 EASTONDALE ANNIE K 57'08

**EMULATION N BAR 5522** N BAR PRIMROSE 2424 TEHAMA BANDO 155 LEACHMAN ERICA 8058 SITZ ALLIANCE 6595 C U HEROINE 537E **DRYLAND MAX 533** 

**SOO LINE ANNIE K 199P** 

REG# 2353039 / VK 85L / FEBRUARY 23 2023

Act BW Adj 205 Adj 365 PPD BW EPD WW EPD YW EPD Milk EPD CE 1251 24 2.3 40 74 2.5

- Embyro transplant calf sired by the immortal Leachman Right Time
- Dam is the mother of the \$28,000 Really Windy 6A son we sold in our 2014 bull sale
- Use this bull if you are keeping daughters for in herd use or selling replacement heifers