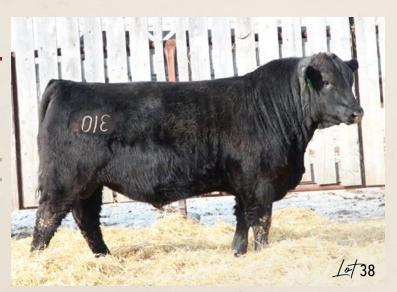

# **EASTONDALE CLASSIC 85'23**

N BAR EMULATION EXT **LEACHMAN RIGHT TIME** LEACHMAN ERICA 0025

CU ALLIANCE 074U EASTONDALE ANNIE K 60'11 EASTONDALE ANNIE K 57'08

**EMULATION N BAR 5522** N BAR PRIMROSE 2424 TEHAMA BANDO 155 LEACHMAN ERICA 8058 SITZ ALLIANCE 6595 C U HEROINE 537E **DRYLAND MAX 533** 

**SOO LINE ANNIE K 199P** 

REG# 2353039 / VK 85L / FEBRUARY 23 2023

Act BW Adj 205 Adj 365 PPD BW EPD WW EPD YW EPD Milk EPD CE 1251 24 2.3 40 74 2.5

- Embyro transplant calf sired by the immortal Leachman Right Time
- Dam is the mother of the \$28,000 Really Windy 6A son we sold in our 2014 bull sale
- Use this bull if you are keeping daughters for in herd use or selling replacement heifers