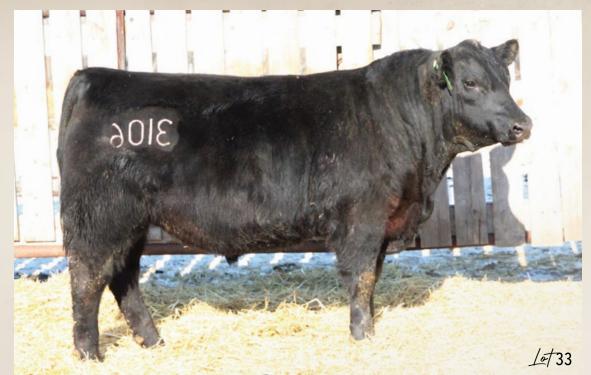

# **EASTONDALE COALITION 125'23**

U-2 COALITION 206C **U2 COALITION 343F** WIL-DORR 127X TIBBIE 29B

**EASTONDALE REALLY WINDY 06'13 EASTONDALE MAYFLOWER 145'15 EASTONDALE MAYFLOWER 159'14** 

HF SYNDICATE 213Z U2 ERELITE 109Z WIL-DORR 4336 28T DEN-ERIC 21Z **MVF TIBBIE 172X** 

V D A R REALLY WINDY 4097 EASTONDALE ANNIE K 60'11 BAD LANDS INITIATIVE 375X **EASTONDALE MAYFLOWER 132'11** 

## REG# 2353040 / VK 125L / MARCH 05 2023

Act BW Adj 205 Adj 365 PPD BW EPD WW EPD YW EPD Milk EPD CE 698 88 1149 53 91 23 2.7 5

- The Coalition bull has really met all expectations with his consistent breeding
- This is the 5th bull calf out of 6 calves from this dam to make our bull sale class