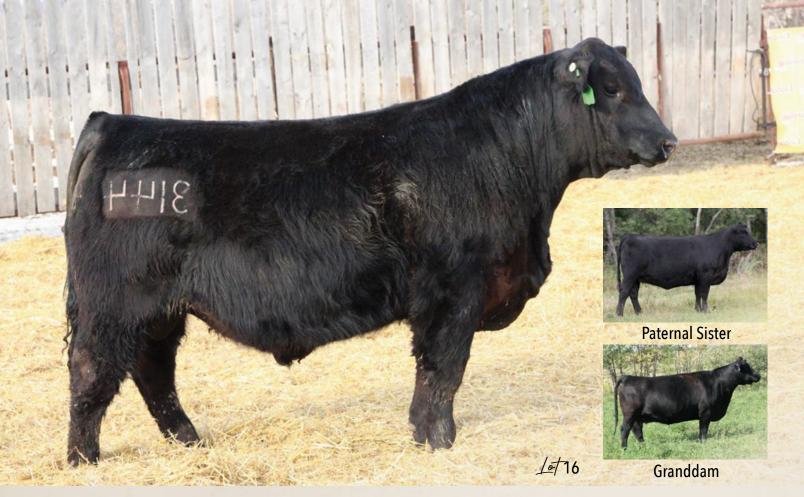

# \*EA 29 EASTONDALE HIERARCHY 141'23

MERIT STING 7047E **EASTONDALE HIERARCHY 57'20**EASTONDALE GAMMER 38'09

LORENZ ENDURANCE 4F **EASTONDALE BONNIE LADY 114'20**EASTONDALE BONNIE LADY 09'18

BAR S RANGE BOSS 4002 MERIT SOCIALITE 5121C DRYLAND MAX 533 MINBURN GAMMER 35K

EASTONDALE ENDURANCE 82'15 LORENZ ANNIE 43D EASTONDALE REALLY WINDY 06'13 EASTONDALE BONNIE LADY 60'16

## REG# 2333150 / VKE 141L / MARCH 09 2023

Act BW Adj 205 Adj 365 | EPD BW EPD WW EPD YW EPD Milk EPD CE 87 647 1142 | 1.4 53 95 24 4

- Extremely flashy and stylish bull
- His mother is a young Endurance daughter that will make a mark here into the future
- Note the weaning weight index at 103