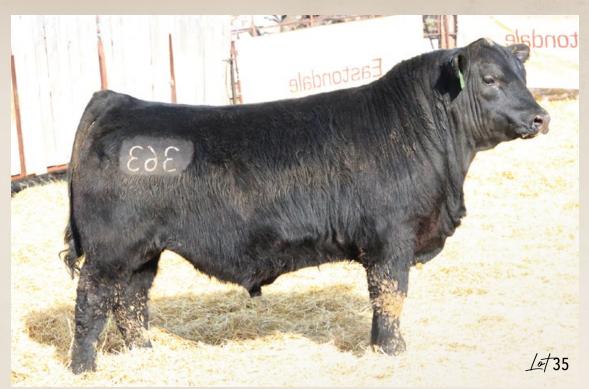

# **EASTONDALE ROBUST 83'23**

BC SURVEYOR 680D **BC ROBUST 0807** BC 327-8 CP BELLE O-807

EASTONDALE REALLY WINDY 06'13
EASTONDALE DUCHESS 49'16
EASTONDALE DUCHESS 104'14

BC EAGLE EYE 110-7 BC 2266 PRIDES LASS 4132 680 BC PURE PRIDE 327-8 BC 607 CP BELLE MF 807

V D A R REALLY WINDY 4097 EASTONDALE ANNIE K 60'11 MINBURN MAIN EVENT 40W **KBJ DUCHESS 175U** 

## REG# 2332901 / VK 83L / FEBRUARY 22 2023

1189 666

Act BW Adj 205 Adj 365 PPD BW EPD WW EPD YW EPD Milk EPD CE 1.7 95 14

- Moderate made, thick and hairy
- Dam is a beautiful tanky Windy daughter with high udder quality
- Robin Thompson of Fairlight has purchased two maternal brothers
- Definite easy find in the pen