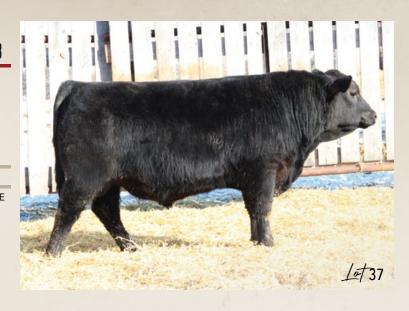

# **EASTONDALE STAPLETON 100'23**

HF SYNDICATE 213Z U-2 COALITION 206C U2 ERELITE 109Z

CU ALLIANCE 074U **EASTONDALE ANNIE K 60'11 EASTONDALE ANNIE K 57'08**  CONNEALY CONSENSUS 7229 HF MISS BLACKCAP 27R YOUNG DALE XCLUSIVE 25X U-2 ERELITE 1X

SITZ ALLIANCE 6595 C U HEROINE 537E **DRYLAND MAX 533** SOO LINE ANNIE K 199P

REG# 2337957 / VK 100L / FEBRUARY 28 2023

698 1248

Act BW Adj 205 Adj 365 PPD BW EPD WW EPD YW EPD Milk EPD CE 1.9 27 6.5

- · Big solid chunk with great hair
- Direct son of U2 Coalition 206C
- Definite sale feature