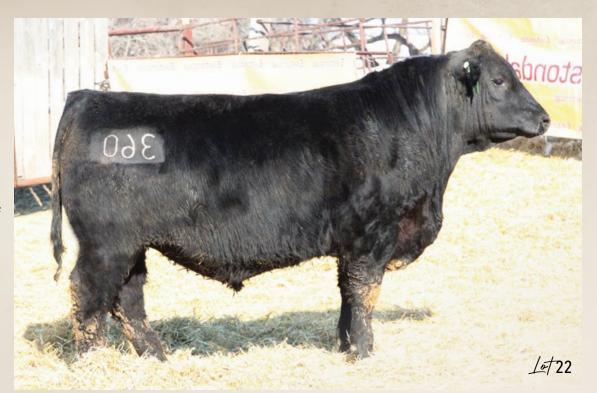

# **EASTONDALE STAPLETON 100'23**

HF SYNDICATE 213Z U-2 COALITION 206C U2 ERELITE 109Z

CU ALLIANCE 074U **EASTONDALE ANNIE K 60'11 EASTONDALE ANNIE K 57'08**  CONNEALY CONSENSUS 7229 HF MISS BLACKCAP 27R YOUNG DALE XCLUSIVE 25X U-2 ERELITE 1X

SITZ ALLIANCE 6595 C U HEROINE 537E **DRYLAND MAX 533** SOO LINE ANNIE K 199P

REG# 2337957 / VK 100L / FEBRUARY 28 2023

698 1248

Act BW Adj 205 Adj 365 PPD BW EPD WW EPD YW EPD Milk EPD CE 1.9 27 6.5

- · Big solid chunk with great hair
- Direct son of U2 Coalition 206C
- Definite sale feature