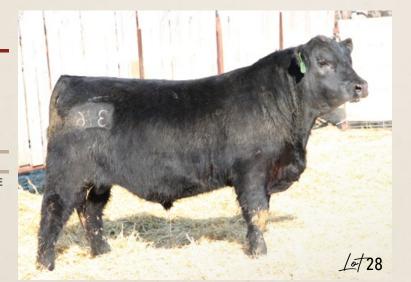

# **EASTONDALE STAPLETON 100'23**

HF SYNDICATE 213Z U-2 COALITION 206C U2 ERELITE 109Z

CU ALLIANCE 074U **EASTONDALE ANNIE K 60'11 EASTONDALE ANNIE K 57'08**  CONNEALY CONSENSUS 7229 HF MISS BLACKCAP 27R YOUNG DALE XCLUSIVE 25X U-2 ERELITE 1X

SITZ ALLIANCE 6595 C U HEROINE 537E **DRYLAND MAX 533** SOO LINE ANNIE K 199P

REG# 2337957 / VK 100L / FEBRUARY 28 2023

698 1248

Act BW Adj 205 Adj 365 PPD BW EPD WW EPD YW EPD Milk EPD CE 1.9 27 6.5

- · Big solid chunk with great hair
- Direct son of U2 Coalition 206C
- Definite sale feature