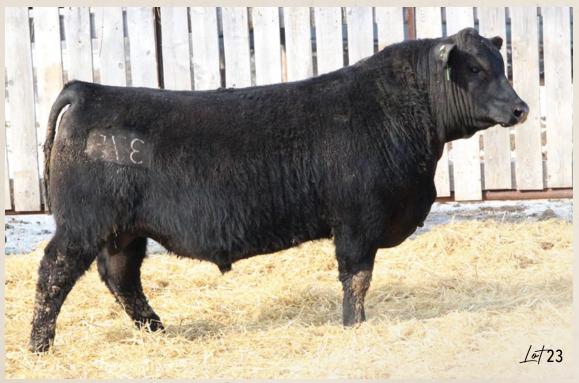

# **EASTONDALE CLASSIC 85'23**

N BAR EMULATION EXT **LEACHMAN RIGHT TIME** LEACHMAN ERICA 0025

CU ALLIANCE 074U EASTONDALE ANNIE K 60'11 EASTONDALE ANNIE K 57'08

**EMULATION N BAR 5522** N BAR PRIMROSE 2424 TEHAMA BANDO 155 LEACHMAN ERICA 8058 SITZ ALLIANCE 6595 C U HEROINE 537E **DRYLAND MAX 533** 

**SOO LINE ANNIE K 199P** 

REG# 2353039 / VK 85L / FEBRUARY 23 2023

Act BW Adj 205 Adj 365 PPD BW EPD WW EPD YW EPD Milk EPD CE 1251 24 2.3 40 74 2.5

- Embyro transplant calf sired by the immortal Leachman Right Time
- Dam is the mother of the \$28,000 Really Windy 6A son we sold in our 2014 bull sale
- Use this bull if you are keeping daughters for in herd use or selling replacement heifers