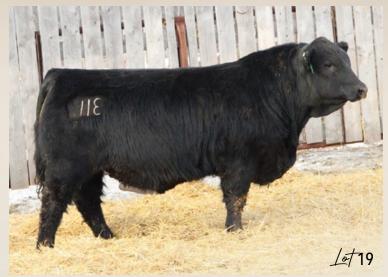

## **EASTONDALE RITO 93'23**

H R A RITO 203-326 YOUNKIN RITO 7175 YA BLACK BELLE 175

PEAK DOT TOUR OF DUTY 20C JS ERICA 818F JS ERICA 507C PBC 707 1M F0203 LASSIE ADVANTAGE 6419 J D Y ADVANTAGE TRAVELER 749 JDY YA BLACK BELLE 715

R B TOUR OF DUTY 177 PEAK DOT MIA 4A KR BULLSEYE 3451 JS ERICA 119

## REG# 2332910 / VK 93L / FEBRUARY 26 2023

Act BW Adj 205 Adj 365 | EPD BW EPD WW EPD YW EPD Milk EPD CE 83 713 1153 | 0.6 57 90 23 6

- Calving ease heifer bull
- Nice 713lb adj weaning weight, 103 index
- Two maternal brothers have sold in past bull sales