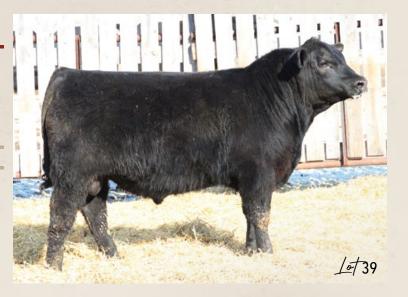

## REG# 2332901 / VK 83L / FEBRUARY 22 2023

1189 666

Act BW Adj 205 Adj 365 PPD BW EPD WW EPD YW EPD Milk EPD CE 1.7 95 14

- Moderate made, thick and hairy
- Dam is a beautiful tanky Windy daughter with high udder quality
- Robin Thompson of Fairlight has purchased two maternal brothers
- Definite easy find in the pen