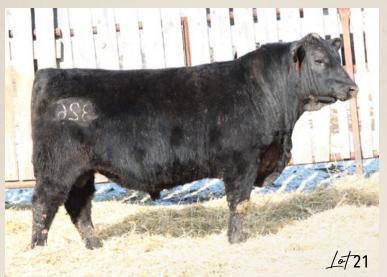

## **EASTONDALE ROBUST 50'23**

BC SURVEYOR 680D BC ROBUST 0807 BC 327-8 CP BELLE O-807

**EASTONDALE REALLY WINDY 06'13 EASTONDALE ERICA 56'18** LOCUST GROVE ERICA 7D

BC EAGLE EYE 110-7 BC 2266 PRIDES LASS 4132 680 BC PURE PRIDE 327-8 BC 607 CP BELLE MF 807

## REG# 2353036 / VK 50L / FEBRUARY 14 2023

Act BW Adj 205 Adj 365 EPD BW EPD WW EPD YW EPD Milk EPD CE 81 528 1059 76 12

- · Calving ease, heifer bull with an 81lb BW
- The BC Robust heifers in the replacement pen are a high quality group