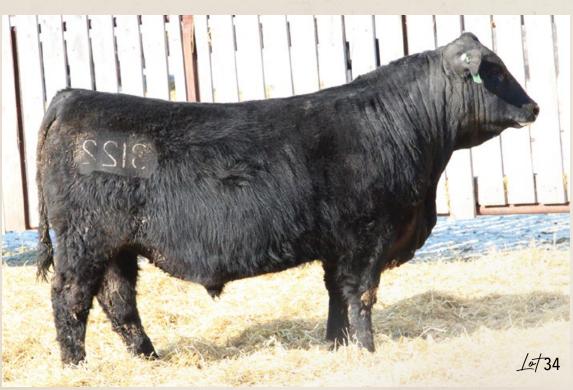

# GT CAVALRY 107'23

U-2 COALITION 206C **U2 COALITION 343F** WIL-DORR 127X TIBBIE 29B

N7'S DESPERADO 64D **FAIRLIGHT LUCY 17F SOUTHLAND LUCY 152X**  HF SYNDICATE 213Z U2 ERELITE 109Z WIL-DORR 4336 28T DEN-ERIC 21Z MVF TIBBIE 172X

BALDRIDGE DOWNLOAD Z013 N7'S LUCY 5B SOUTHLAND FREE STYLE 163U PRIME TIME'S 33G LUCY 515

## REG# 2335574 / NTG 107L / MARCH 01 2023

Act BW Adj 205 Adj 365 EPD BW EPD WW EPD YW EPD Milk EPD CE 743 1259 54 25

- powerful bull with added frame and a great foot
- Backed by a high quality cow that has put multiple solid bulls through the sale
- Full brother sold to BearCreek Angus in 2023 bull sale