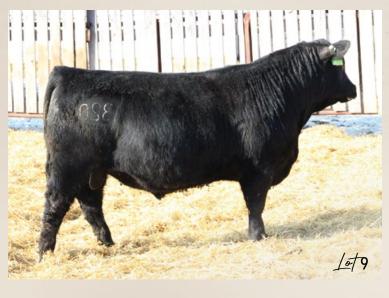

# **EASTONDALE STAPLETON 100'23**

HF SYNDICATE 213Z U-2 COALITION 206C U2 ERELITE 109Z

CU ALLIANCE 074U **EASTONDALE ANNIE K 60'11 EASTONDALE ANNIE K 57'08**  CONNEALY CONSENSUS 7229 HF MISS BLACKCAP 27R YOUNG DALE XCLUSIVE 25X U-2 ERELITE 1X

SITZ ALLIANCE 6595 C U HEROINE 537E **DRYLAND MAX 533** SOO LINE ANNIE K 199P

REG# 2337957 / VK 100L / FEBRUARY 28 2023

698 1248

Act BW Adj 205 Adj 365 PPD BW EPD WW EPD YW EPD Milk EPD CE 1.9 27 6.5

- · Big solid chunk with great hair
- Direct son of U2 Coalition 206C
- Definite sale feature