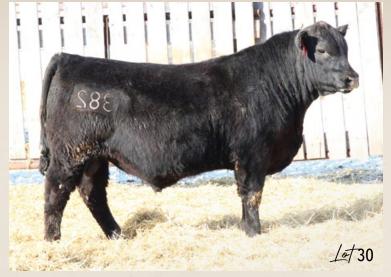

# **EASTONDALE ROBUST 83'23**

BC SURVEYOR 680D **BC ROBUST 0807** BC 327-8 CP BELLE O-807

EASTONDALE REALLY WINDY 06'13
EASTONDALE DUCHESS 49'16
EASTONDALE DUCHESS 104'14

BC EAGLE EYE 110-7 BC 2266 PRIDES LASS 4132 680 BC PURE PRIDE 327-8 BC 607 CP BELLE MF 807

V D A R REALLY WINDY 4097 EASTONDALE ANNIE K 60'11 MINBURN MAIN EVENT 40W **KBJ DUCHESS 175U** 

## REG# 2332901 / VK 83L / FEBRUARY 22 2023

1189 666

Act BW Adj 205 Adj 365 PPD BW EPD WW EPD YW EPD Milk EPD CE 1.7 95 14

- Moderate made, thick and hairy
- Dam is a beautiful tanky Windy daughter with high udder quality
- Robin Thompson of Fairlight has purchased two maternal brothers
- Definite easy find in the pen