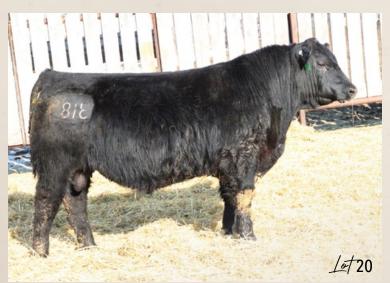

# **EASTONDALE ROBUST 83'23**

BC SURVEYOR 680D **BC ROBUST 0807** BC 327-8 CP BELLE O-807

EASTONDALE REALLY WINDY 06'13
EASTONDALE DUCHESS 49'16
EASTONDALE DUCHESS 104'14

BC EAGLE EYE 110-7 BC 2266 PRIDES LASS 4132 680 BC PURE PRIDE 327-8 BC 607 CP BELLE MF 807

## REG# 2332901 / VK 83L / FEBRUARY 22 2023

1189 666

Act BW Adj 205 Adj 365 PPD BW EPD WW EPD YW EPD Milk EPD CE 1.7 95 14

- Moderate made, thick and hairy
- Dam is a beautiful tanky Windy daughter with high udder quality
- Robin Thompson of Fairlight has purchased two maternal brothers
- Definite easy find in the pen