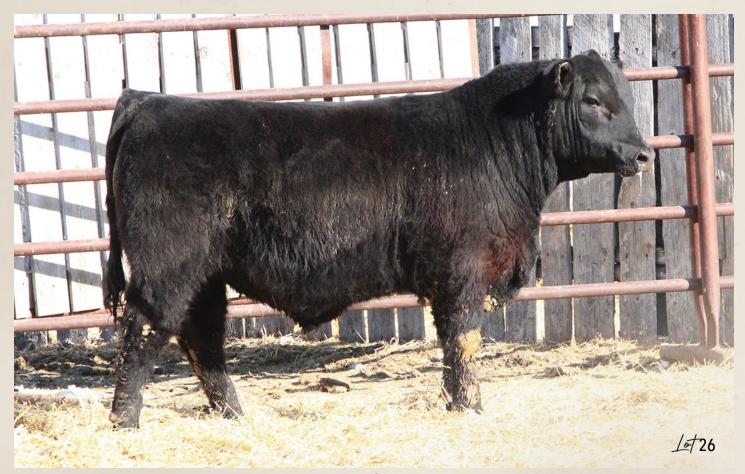

# **EASTONDALE ROBUST 83'23**

BC SURVEYOR 680D **BC ROBUST 0807** BC 327-8 CP BELLE O-807

EASTONDALE REALLY WINDY 06'13
EASTONDALE DUCHESS 49'16
EASTONDALE DUCHESS 104'14

BC EAGLE EYE 110-7 BC 2266 PRIDES LASS 4132 680 BC PURE PRIDE 327-8 BC 607 CP BELLE MF 807

V D A R REALLY WINDY 4097 EASTONDALE ANNIE K 60'11 MINBURN MAIN EVENT 40W **KBJ DUCHESS 175U** 

## REG# 2332901 / VK 83L / FEBRUARY 22 2023

1189 666

Act BW Adj 205 Adj 365 PPD BW EPD WW EPD YW EPD Milk EPD CE 1.7 95 14

- Moderate made, thick and hairy
- Dam is a beautiful tanky Windy daughter with high udder quality
- Robin Thompson of Fairlight has purchased two maternal brothers
- Definite easy find in the pen