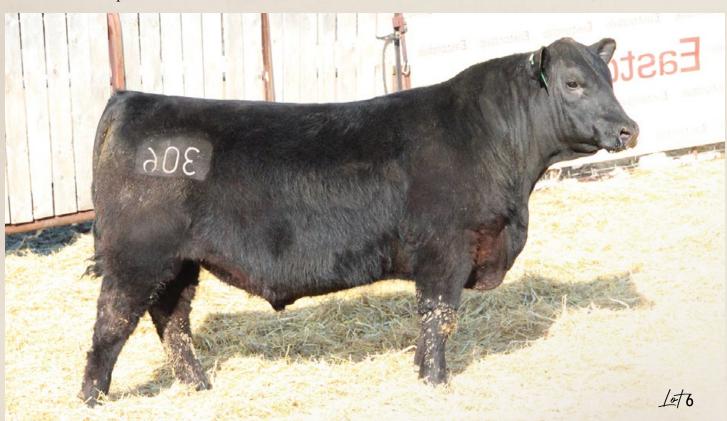

## REG# 2353036 / VK 50L / FEBRUARY 14 2023

Act BW Adj 205 Adj 365 EPD BW EPD WW EPD YW EPD Milk EPD CE 81 528 1059 76 12

- · Calving ease, heifer bull with an 81lb BW
- The BC Robust heifers in the replacement pen are a high quality group