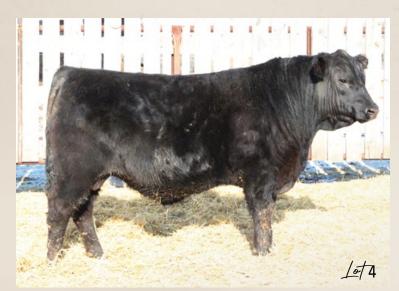

## **EASTONDALE ROBUST 50'23**

BC SURVEYOR 680D BC ROBUST 0807 BC 327-8 CP BELLE O-807

**EASTONDALE REALLY WINDY 06'13 EASTONDALE ERICA 56'18** LOCUST GROVE ERICA 7D

BC EAGLE EYE 110-7 BC 2266 PRIDES LASS 4132 680 BC PURE PRIDE 327-8 BC 607 CP BELLE MF 807

V D A R REALLY WINDY 4097 EASTONDALE ANNIE K 60'11 ALBERDA TRAVELER 416 LLB ERICA 220N

## REG# 2353036 / VK 50L / FEBRUARY 14 2023

Act BW Adj 205 Adj 365 EPD BW EPD WW EPD YW EPD Milk EPD CE 81 528 1059 76 12

- · Calving ease, heifer bull with an 81lb BW
- The BC Robust heifers in the replacement pen are a high quality group