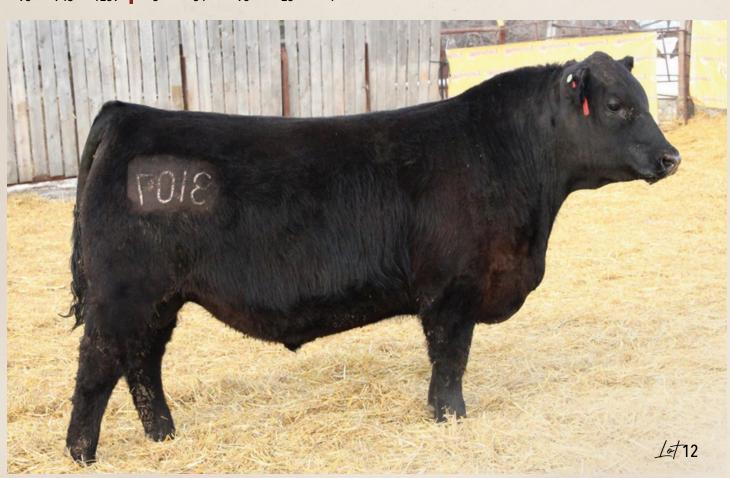

# **EASTONDALE COALITION 125'23**

U-2 COALITION 206C **U2 COALITION 343F** WIL-DORR 127X TIBBIE 29B

**EASTONDALE REALLY WINDY 06'13 EASTONDALE MAYFLOWER 145'15 EASTONDALE MAYFLOWER 159'14** 

HF SYNDICATE 213Z U2 ERELITE 109Z WIL-DORR 4336 28T DEN-ERIC 21Z **MVF TIBBIE 172X** 

V D A R REALLY WINDY 4097 EASTONDALE ANNIE K 60'11 BAD LANDS INITIATIVE 375X **EASTONDALE MAYFLOWER 132'11** 

## REG# 2353040 / VK 125L / MARCH 05 2023

Act BW Adj 205 Adj 365 PPD BW EPD WW EPD YW EPD Milk EPD CE 698 88 1149 53 91 23 2.7 5

- The Coalition bull has really met all expectations with his consistent breeding
- This is the 5th bull calf out of 6 calves from this dam to make our bull sale class