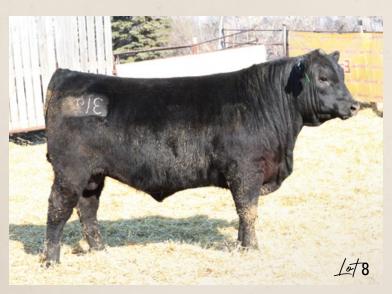

# **EASTONDALE ROBUST 83'23**

BC SURVEYOR 680D **BC ROBUST 0807** BC 327-8 CP BELLE O-807

EASTONDALE REALLY WINDY 06'13
EASTONDALE DUCHESS 49'16
EASTONDALE DUCHESS 104'14

BC EAGLE EYE 110-7 BC 2266 PRIDES LASS 4132 680 BC PURE PRIDE 327-8 BC 607 CP BELLE MF 807

V D A R REALLY WINDY 4097 EASTONDALE ANNIE K 60'11 MINBURN MAIN EVENT 40W **KBJ DUCHESS 175U** 

## REG# 2332901 / VK 83L / FEBRUARY 22 2023

1189 666

Act BW Adj 205 Adj 365 PPD BW EPD WW EPD YW EPD Milk EPD CE 1.7 95 14

- Moderate made, thick and hairy
- Dam is a beautiful tanky Windy daughter with high udder quality
- Robin Thompson of Fairlight has purchased two maternal brothers
- Definite easy find in the pen