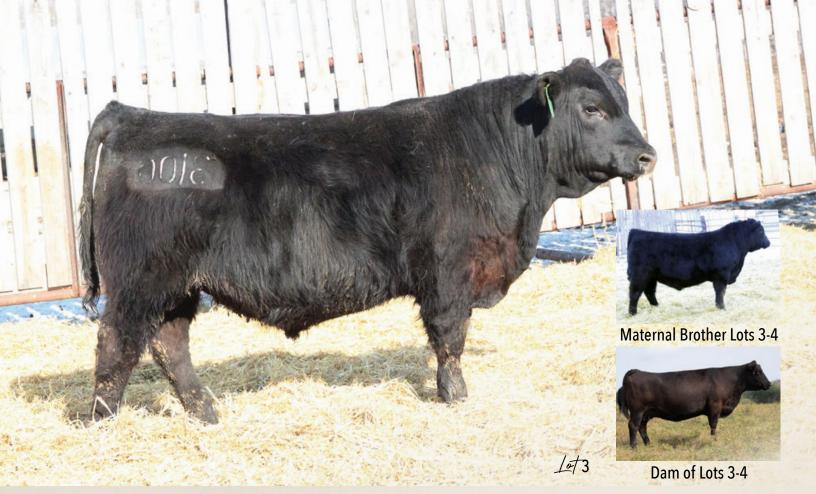

# **EASTONDALE ROBUST 83'23**

BC SURVEYOR 680D **BC ROBUST 0807** BC 327-8 CP BELLE O-807

EASTONDALE REALLY WINDY 06'13
EASTONDALE DUCHESS 49'16
EASTONDALE DUCHESS 104'14

BC EAGLE EYE 110-7 BC 2266 PRIDES LASS 4132 680 BC PURE PRIDE 327-8 BC 607 CP BELLE MF 807

V D A R REALLY WINDY 4097 EASTONDALE ANNIE K 60'11 MINBURN MAIN EVENT 40W **KBJ DUCHESS 175U** 

## REG# 2332901 / VK 83L / FEBRUARY 22 2023

1189 666

Act BW Adj 205 Adj 365 PPD BW EPD WW EPD YW EPD Milk EPD CE 1.7 95 14

- Moderate made, thick and hairy
- Dam is a beautiful tanky Windy daughter with high udder quality
- Robin Thompson of Fairlight has purchased two maternal brothers
- Definite easy find in the pen