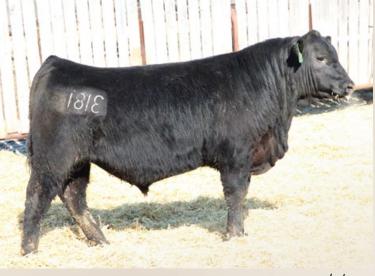

# **EASTONDALE COALITION 125'23**

U-2 COALITION 206C **U2 COALITION 343F** WIL-DORR 127X TIBBIE 29B

**EASTONDALE REALLY WINDY 06'13 EASTONDALE MAYFLOWER 145'15 EASTONDALE MAYFLOWER 159'14** 

HF SYNDICATE 213Z U2 ERELITE 109Z WIL-DORR 4336 28T DEN-ERIC 21Z **MVF TIBBIE 172X** 

V D A R REALLY WINDY 4097 EASTONDALE ANNIE K 60'11 BAD LANDS INITIATIVE 375X **EASTONDALE MAYFLOWER 132'11** 

## REG# 2353040 / VK 125L / MARCH 05 2023

Act BW Adj 205 Adj 365 PPD BW EPD WW EPD YW EPD Milk EPD CE 698 88 1149 53 91 23 2.7 5

- The Coalition bull has really met all expectations with his consistent breeding
- This is the 5th bull calf out of 6 calves from this dam to make our bull sale class