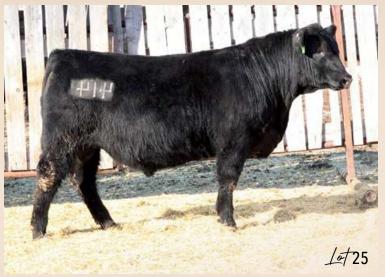

### EASTONDALE FUNDAMENTAL 14'24 25

BORDER BUTTE FUNDAMENTAL 105B MUSGRAVE FOUNDATION **EASTONDALE FUNDAMENTAL 97'20 EASTONDALE MAGNOLIA 91'15** 

**MERIT STING 7047E EASTONDALE LUCY 149'22 EASTONDALE LUCY 37'15** 

Act BW Adj 205 Adj 365 PPD BW EPD WW EPD YW EPD Milk EPD CE

57

- Sired by our own Fundamental 97H bull who was the high selling bull in our 2021 Bull Sale for \$28,000 to Scott Stock Farm, what a set of bulls they are selling this spring sired by Fundamental 97H.
- Excellent performance on this bull, raised by a first calf heifer, with a yearling weight ratio of 126.