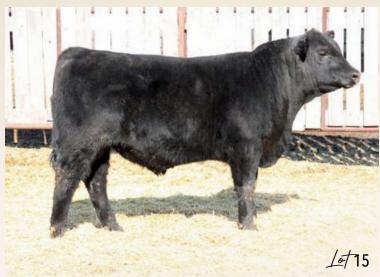

- A personal favorite in the pen.
- This bull's dam has been no miss.
- A maternal sister is a beautiful Endurance daughter retained in herd, a maternal sister was the high selling heifer calf in the Touch of Class sale for \$9500 to Big Iron Ranch and a maternal sister was a sale feature in last falls female sale selling to Golden Oak Livestock.
- Very hard to look past this good herd sire prospect.

- A sale feature and member of our Agribition pen of three bulls.
- Tidal Wave's dam is a beautiful Endurance daughter with excellent udder quality.
- Note his 800lb adj weaning weight and 1350lb adj yearling weight.
- Has a great masculine look to him.

HOOVER NO DOUBT

**BALDRIDGE ISABEL B082** 

**STERLING PACIFIC 904** 

### EASTONDALE PACIFIC 69'24

MOGCK BULLSEYE MISS BLACKCAP ELLSTON J2

**GARPROPHET** 

**BALDRIDGE ISABEL Y69** 

EASTONDALE REALLY WINDY 06'13
EASTONDALE BONNIE LADY 09'18
EASTONDALE BONNIE LADY 60'16

HOOVER NO DOUBT

**BALDRIDGE ISABEL B082** 

**STERLING PACIFIC 904** 

V D A R REALLY WINDY 4097 EASTONDALE ANNIE K 60'11 MERIT BIG DAWG 3049A EASTONDALE BONNIE LADY 113'10

REG# 2384332 / VKE 69M / FEBRUARY 16 2024

Act BW Adj 205 Adj 365 PD BW PD WW PD YW PD Milk PD CE 90 708 1234 2.9 55 95 24 2