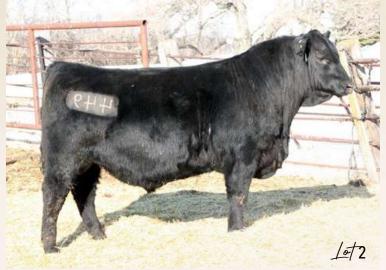

### EASTONDALE PACIFIC 49'24

HOOVER NO DOUBT **ERLING PACIFIC 904 BALDRIDGE ISABEL B082** 

BEAR CREEK T.D. 796A **EASTONDALE BETSY 108'16 EASTONDALE BETSY 108'03** 

MOGCK BULLSEYE MISS BLACKCAP ELLSTON J2 **GARPROPHET BALDRIDGE ISABEL Y69** 

- The big boy in the bull pen with a bit more frame but definite depth of rib to go along with the frame.
- #1 weaning ratio of 112 and adj 756lb weaning weight.
- Pounds of calf pays these days, and this bull is sure to sire performance and pay weight.