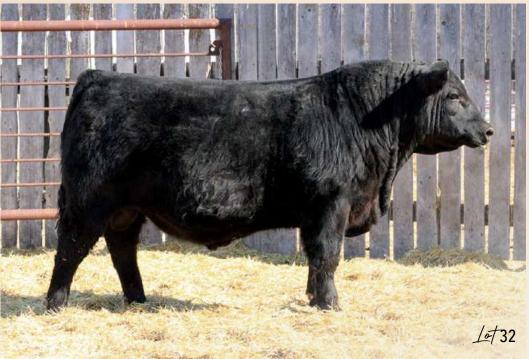

REG# 2384337 / VK 68M / FEBRUARY 16 2024

Act BW Adj 205 Adj 365 EPD BW EPD WW EPD YW EPD Milk EPD CE 734 | 1359 |

3.7

65 113 18

- Has been a favorite bull all his life, in both the pasture last summer and the pen this winter.
- His dam is a powerful, deep sided, big hipped cow with outstanding udder quality.