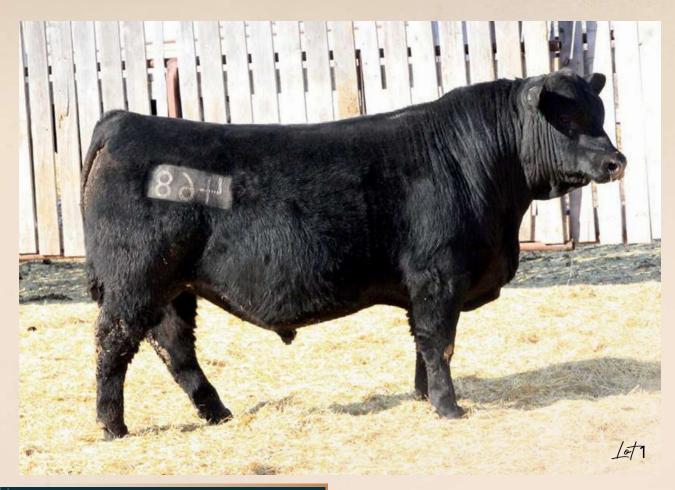

## Lot 26

### EASTONDALE FUNDAMENTAL 14'24 25

BORDER BUTTE FUNDAMENTAL 105B MUSGRAVE FOUNDATION **EASTONDALE FUNDAMENTAL 97'20 EASTONDALE MAGNOLIA 91'15** 

**MERIT STING 7047E EASTONDALE LUCY 149'22 EASTONDALE LUCY 37'15** 

Act BW Adj 205 Adj 365 PPD BW EPD WW EPD YW EPD Milk EPD CE

57

- Sired by our own Fundamental 97H bull who was the high selling bull in our 2021 Bull Sale for \$28,000 to Scott Stock Farm, what a set of bulls they are selling this spring sired by Fundamental 97H.
- Excellent performance on this bull, raised by a first calf heifer, with a yearling weight ratio of 126.