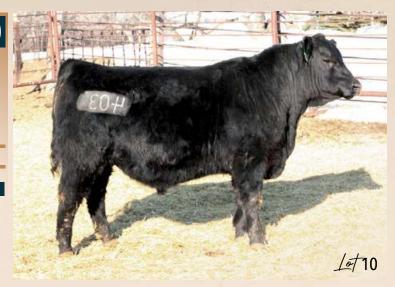

### EASTONDALE PACIFIC 03'24

HOOVER NO DOUBT **STERLING PACIFIC 904** BALDRIDGE ISABEL B082

SANKEYS LARAMIE 114 **EASTONDALE GAMMER 40'17**EASTONDALE GAMMER 38'09

MOGCK BULLSEYE MISS BLACKCAP ELLSTON J2 G A R PROPHET BALDRIDGE ISABEL Y69

SANKEYS LAZER 609 OF 6N LAFLINS GEORGINA OF 6N 614 DRYLAND MAX 533 MINBURN GAMMER 35K

REG# 2379926 / VK 3M (TWIN TO 4M) / FEBRUARY 02 2024

 Act BW Adj 205
 Adj 365
 EPD BW
 EPD WW
 EPD YW
 EPD Milk
 EPD CE

 83
 671
 1058
 1.5
 58
 106
 16
 3

 03'24's dam stems from the hard-working Gammer cow family who has done an outstanding job here.