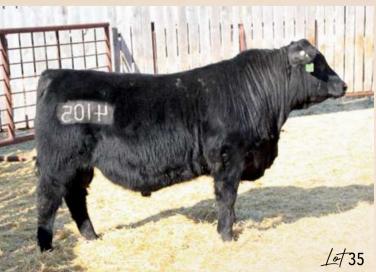

REG# 2384337 / VK 68M / FEBRUARY 16 2024

Act BW Adj 205 Adj 365 EPD BW EPD WW EPD YW EPD Milk EPD CE 734 | 1359 |

3.7

65 113 18

- Has been a favorite bull all his life, in both the pasture last summer and the pen this winter.
- His dam is a powerful, deep sided, big hipped cow with outstanding udder quality.