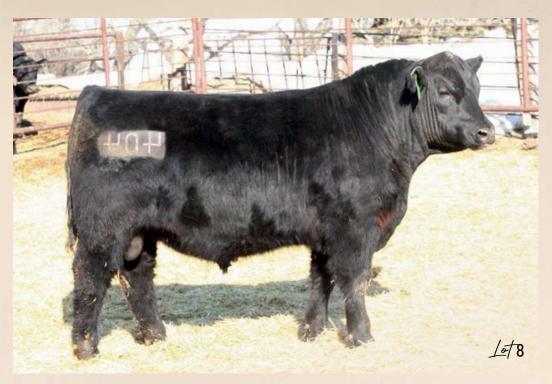

### EASTONDALE PACIFIC 69'24

MOGCK BULLSEYE MISS BLACKCAP ELLSTON J2

**GARPROPHET** 

**BALDRIDGE ISABEL Y69** 

EASTONDALE REALLY WINDY 06'13
EASTONDALE BONNIE LADY 09'18
EASTONDALE BONNIE LADY 60'16

HOOVER NO DOUBT

**BALDRIDGE ISABEL B082** 

**STERLING PACIFIC 904** 

V D A R REALLY WINDY 4097 EASTONDALE ANNIE K 60'11 MERIT BIG DAWG 3049A EASTONDALE BONNIE LADY 113'10

REG# 2384332 / VKE 69M / FEBRUARY 16 2024

Act BW Adj 205 Adj 365 PD BW PD WW PD YW PD Milk PD CE 90 708 1234 2.9 55 95 24 2