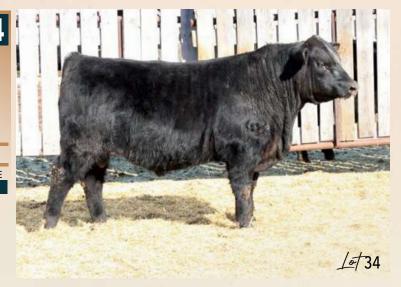

### EASTONDALE PACIFIC 69'24

MOGCK BULLSEYE MISS BLACKCAP ELLSTON J2

**GARPROPHET** 

**BALDRIDGE ISABEL Y69** 

EASTONDALE REALLY WINDY 06'13
EASTONDALE BONNIE LADY 09'18
EASTONDALE BONNIE LADY 60'16

HOOVER NO DOUBT

**BALDRIDGE ISABEL B082** 

**STERLING PACIFIC 904** 

V D A R REALLY WINDY 4097 EASTONDALE ANNIE K 60'11 MERIT BIG DAWG 3049A EASTONDALE BONNIE LADY 113'10

REG# 2384332 / VKE 69M / FEBRUARY 16 2024

Act BW Adj 205 Adj 365 PD BW PD WW PD YW PD Milk PD CE 90 708 1234 2.9 55 95 24 2