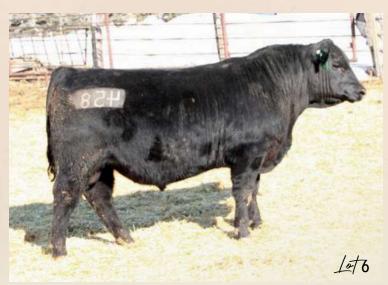

REG# 2384337 / VK 68M / FEBRUARY 16 2024

Act BW Adj 205 Adj 365 EPD BW EPD WW EPD YW EPD Milk EPD CE 734 | 1359 |

3.7

65 113 18

- Has been a favorite bull all his life, in both the pasture last summer and the pen this winter.
- His dam is a powerful, deep sided, big hipped cow with outstanding udder quality.