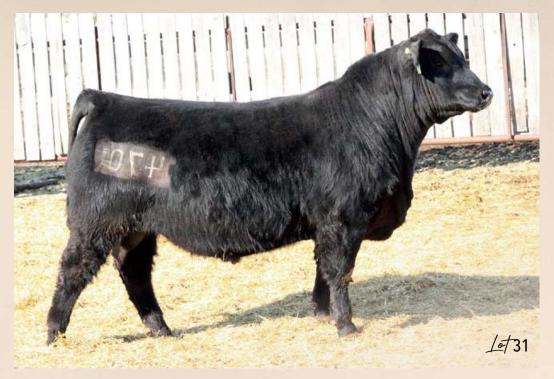

### $igorplus_{A}$ Eastondale coalition 70'24 f 31

U-2 COALITION 206C
U2 COALITION 343F
WIL-DORR 127X TIBBIE 29B

SANKEYS LARAMIE 114 **EASTONDALE MISS ESSENCE 15'17**EASTONDALE MISS ESSENCE 26'11

HF SYNDICATE 213Z U2 ERELITE 109Z WIL-DORR 4336 28T DEN-ERIC 21Z MVF TIBBIE 172X

SANKEYS LAZER 609 OF 6N LAFLINS GEORGINA OF 6N 614 KBJ ROGUE II 203H DRYLAND MISS ESSENCE 101

REG# 2384339 / VK 70M / FEBRUARY 17 2024