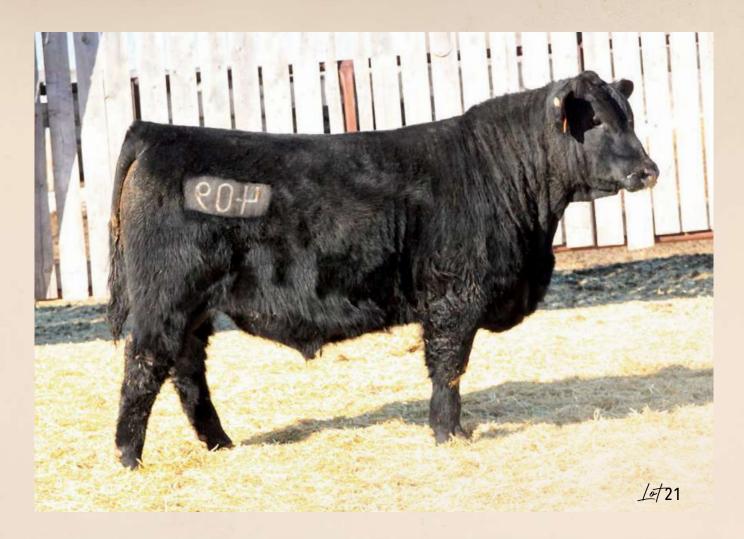

97 | 3.8 | 60 | 90 | 25 | -1.5

### EA EASTONDALE BIG INTENTION 33'24 1 9

GDAR INSIGHT 7201 MERIT INTENT 37H MERIT FLORA 6078D

HF TIGER 5T

EASTONDALE FOREVER LADY 22'11

GDAR FOREVER LADY 9136

SITZ INSIGHT 4794 GDAR QUEEN CARY 3233 BAR S RANGE BOSS 4002 MERIT FLORA 4120 HF KODIAK 5R HF ECHO 84R G D A R ROYCE 131 G D A R FOREVER LADY 223

REG# 2392452 / VK 33M / FEBRUARY 10 2024

 Act BW Adj 205
 Adj 365
 EPD BW
 EPD WW
 EPD YW
 EPD Milk
 EPD CE

 88
 649
 1076
 3
 56
 93
 26
 3

- Really nice made ET calf out of our Forever Lady x Tiger donor dam.
- This may very well be the sleeper in the sale.
- A very good ET calf that carries a high-quality maternal pedigree.
- His dam is a beautiful Duration daughter that is still working for our good friends at Triple L Angus of Viscount, SK.





### **EASTONDALE INTENTION 09'24**

**GDAR INSIGHT 7201 MERIT INTENT 37H** MERIT FLORA 6078D

SANKEYS LARAMIE 114
EASTONDALE PAULINE 109'15 **EASTONDALE PAULINE 126'08** 

SITZ INSIGHT 4794 GDAR QUEEN CARY 3233 BAR S RANGE BOSS 4002 MERIT FLORA 4120

SANKEYS LAZER 609 OF 6N LAFLINS GEORGINA OF 6N 614 DRYLAND MAX 533 **EASTONDALE PAULINE 08'03** 

REG# 2383143 / VKE 9M / FEBRUARY 04 2024

 Act BW Adj 205
 Adj 365
 EPD BW
 EPD WW
 EPD YW
 EPD Milk
 EPD CE

 88
 712
 1148
 3
 52
 84
 22
 0

- Extremely good bull here out of one of our best cows and cow families.
- Brothers have sold to Robin Thompson and Ferch Farms in past sales.

### **BWB TREMENDOUS 402M**

OCCEMBLAZON 854E O C C DIXIE ERICA 960H SINCLAIR EXTRA 4X13Ê MISS WIX 5184 OF MC CUMBER

**KOUPAL JUNEAU 797 ÊBWB B PRIDE 208K** B P