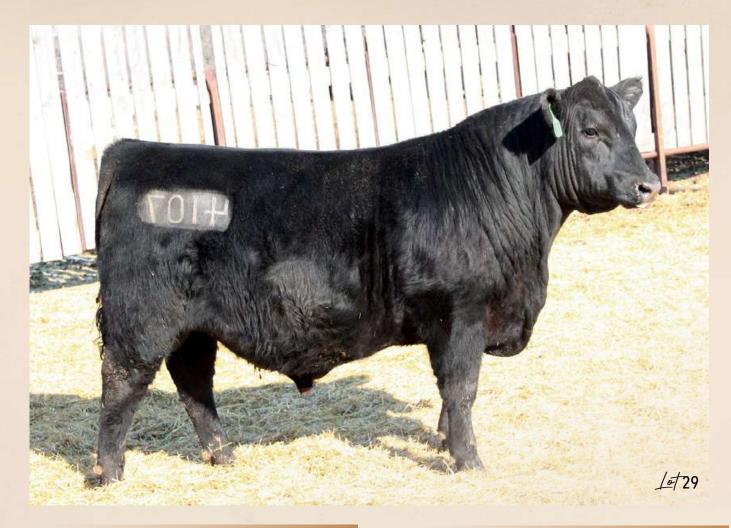

### $\nearrow$ Eastondale coalition 107'24 2

U-2 COALITION 206C
U2 COALITION 343F
WIL-DORR 127X TIBBIE 29B

FRL ROGUE 15Y **EASTONDALE BURGESS 125'14**EASTONDALE BURGESS 08'12

HF SYNDICATE 213Z U2 ERELITE 109Z WIL-DORR 4336 28T DEN-ERIC 21Z MVF TIBBIE 172X

- An abundance of style and thickness in this good Coalition 343F son.
- His dam is a one of our best producing mature cows with extremely good udder quality.
- Four maternal brothers have sold in past sales, Thanks Swan Hills Ranch, Tim Winters, Cross X Ranch and Tom Harrison.