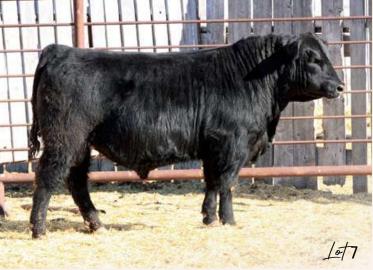

### EASTONDALE PACIFIC 49'24

HOOVER NO DOUBT **ERLING PACIFIC 904 BALDRIDGE ISABEL B082** 

BEAR CREEK T.D. 796A **EASTONDALE BETSY 108'16 EASTONDALE BETSY 108'03** 

MOGCK BULLSEYE MISS BLACKCAP ELLSTON J2 **GARPROPHET BALDRIDGE ISABEL Y69** 

SSA 4336 DENSITY 26T LLB LASSIE 796W **B.B.A.R HERO 1267 EASTONDALE BETSY 43'99** 

REG# 2384324 / VK 49M / FEBRUARY 13 2024

Act BW Adj 205 Adj 365 | EPD BW EPD WW EPD YW EPD Milk EPD CE 756 | 1372 | 1.5 | 67 | 113 | 17

- The big boy in the bull pen with a bit more frame but definite depth of rib to go along with the frame.
- #1 weaning ratio of 112 and adj 756lb weaning weight.
- Pounds of calf pays these days, and this bull is sure to sire performance and pay weight.