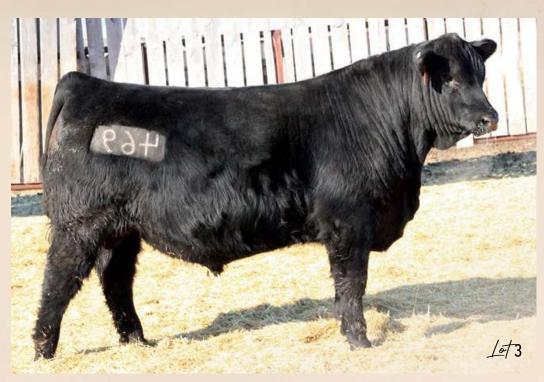

### EASTONDALE PACIFIC 69'24

MOGCK BULLSEYE MISS BLACKCAP ELLSTON J2

**GARPROPHET** 

**BALDRIDGE ISABEL Y69** 

EASTONDALE REALLY WINDY 06'13
EASTONDALE BONNIE LADY 09'18
EASTONDALE BONNIE LADY 60'16

HOOVER NO DOUBT

**BALDRIDGE ISABEL B082** 

**STERLING PACIFIC 904** 

V D A R REALLY WINDY 4097 EASTONDALE ANNIE K 60'11 MERIT BIG DAWG 3049A EASTONDALE BONNIE LADY 113'10

REG# 2384332 / VKE 69M / FEBRUARY 16 2024

Act BW Adj 205 Adj 365 PD BW PD WW PD YW PD Milk PD CE 90 708 1234 2.9 55 95 24 2