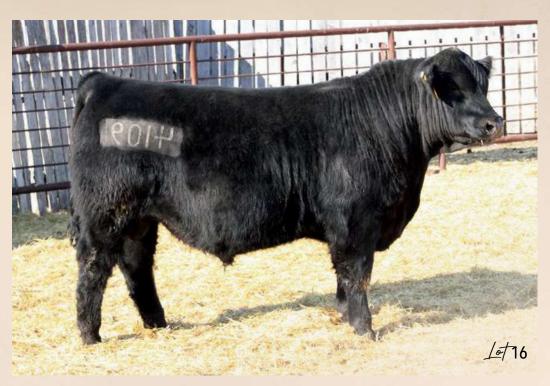

### -A EASTONDALE TIDAL WAVE 26'24

MOGCK BULLSEYE MISS BLACKCAP ELLSTON J2 G A R PROPHET BALDRIDGE ISABEL Y69

LORENZ ENDURANCE 4F
EASTONDALE MISS WIX 13'22
SFL MISS WIX 0114

EASTONDALE ENDURANCE 82'15
LORENZ ANNIE 43D
U2 COALITION 38E
SFL MISS WIX 6123

REG# 2384312 / VKE 26M / FEBRUARY 08 2024

 Act BW Adj 205
 Adj 365
 EPD BW
 EPD WW
 EPD YW
 EPD Milk
 EPD CE

 91
 803
 1352
 3.4
 73
 133
 19
 1