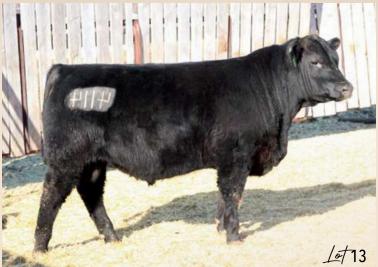

REG# 2384337 / VK 68M / FEBRUARY 16 2024

Act BW Adj 205 Adj 365 EPD BW EPD WW EPD YW EPD Milk EPD CE 734 | 1359 |

3.7

65 113 18

- Has been a favorite bull all his life, in both the pasture last summer and the pen this winter.
- His dam is a powerful, deep sided, big hipped cow with outstanding udder quality.