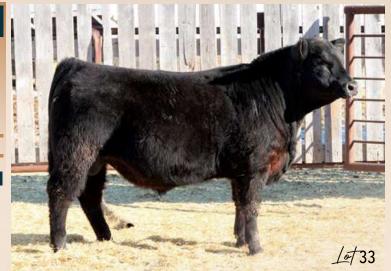

### EASTONDALE PACIFIC 49'24

HOOVER NO DOUBT **ERLING PACIFIC 904 BALDRIDGE ISABEL B082** 

BEAR CREEK T.D. 796A **EASTONDALE BETSY 108'16 EASTONDALE BETSY 108'03** 

MOGCK BULLSEYE MISS BLACKCAP ELLSTON J2 **GARPROPHET BALDRIDGE ISABEL Y69** 

SSA 4336 DENSITY 26T LLB LASSIE 796W **B.B.A.R HERO 1267 EASTONDALE BETSY 43'99** 

REG# 2384324 / VK 49M / FEBRUARY 13 2024

Act BW Adj 205 Adj 365 | EPD BW EPD WW EPD YW EPD Milk EPD CE 756 | 1372 | 1.5 | 67 | 113 | 17

- The big boy in the bull pen with a bit more frame but definite depth of rib to go along with the frame.
- #1 weaning ratio of 112 and adj 756lb weaning weight.
- Pounds of calf pays these days, and this bull is sure to sire performance and pay weight.