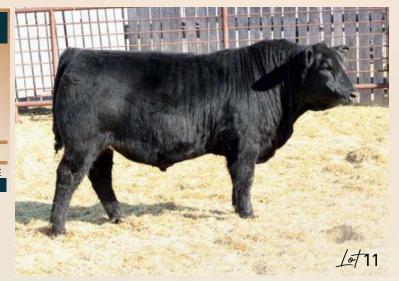

### A EASTONDALE PACIFIC 45'24

HOOVER NO DOUBT STERLING PACIFIC 904 BALDRIDGE ISABEL B082

LORENZ ENDURANCE 4F EASTONDALE MEERA 56'22 WARD'S C MEERA 28C MOGCK BULLSEYE MISS BLACKCAP ELLSTON J2 G A R PROPHET BALDRIDGE ISABEL Y69

EASTONDALE ENDURANCE 82'15 LORENZ ANNIE 43D MOHNEN SOUTH DAKOTA 402 C WARD'S MEERA 7Z

REG# 2384322 / VK 45M / FEBRUARY 12 2024

 Act BW
 Adj 205
 Adj 365
 EPD BW
 EPD WW
 EPD YW
 EPD Milk
 EPD CE

 90
 714
 1234
 2.7
 60
 112
 15
 -1

- · Another member of our Agribition pen of three bulls.
- His dam is a really nice, good uddered, easy fleshing Endurance daughter.