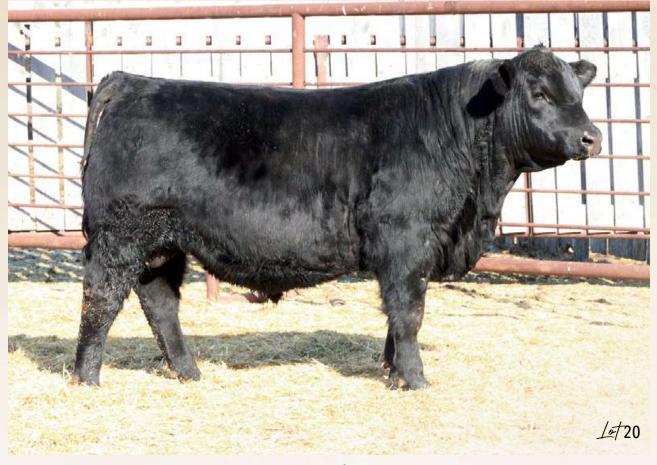

1297 | 3.8 | 60 | 90 | 25 | -1.5

### EA EASTONDALE BIG INTENTION 33'24 1 9

GDAR INSIGHT 7201 MERIT INTENT 37H MERIT FLORA 6078D

HF TIGER 5T

EASTONDALE FOREVER LADY 22'11

GDAR FOREVER LADY 9136

SITZ INSIGHT 4794 GDAR QUEEN CARY 3233 BAR S RANGE BOSS 4002 MERIT FLORA 4120 HF KODIAK 5R HF ECHO 84R G D A R ROYCE 131 G D A R FOREVER LADY 223

REG# 2392452 / VK 33M / FEBRUARY 10 2024

 Act BW Adj 205
 Adj 365
 EPD BW
 EPD WW
 EPD YW
 EPD Milk
 EPD CE

 88
 649
 1076
 3
 56
 93
 26
 3

- Really nice made ET calf out of our Forever Lady x Tiger donor dam.
- This may very well be the sleeper in the sale.
- A very good ET calf that carries a high-quality maternal pedigree.
- His dam is a beautiful Duration daughter that is still working for our good friends at Triple L Angus of Viscount, SK.





### **EASTONDALE INTENTION 09'24**

**GDAR INSIGHT 7201 MERIT INTENT 37H** MERIT FLORA 6078D

SANKEYS LARAMIE 114
EASTONDALE PAULINE 109'15 **EASTONDALE PAULINE 126'08** 

SITZ INSIGHT 4794 GDAR QUEEN CARY 3233 BAR S RANGE BOSS 4002 MERIT FLORA 4120

SANKEYS LAZER 609 OF 6N LAFLINS GEORGINA OF 6N 614 DRYLAND MAX 533 **EASTONDALE PAULINE 08'03** 

REG# 2383143 / VKE 9M / FEBRUARY 04 2024

 Act BW Adj 205
 Adj 365
 EPD BW
 EPD WW
 EPD YW
 EPD Milk
 EPD CE

 88
 712
 1148
 3
 52
 84
 22
 0

- Extremely good bull here out of one of our best cows and cow families.
- Brothers have sold to Robin Thompson and Ferch Farms in past sales.

### **BWB TREMENDOUS 402M**

OCCEMBLAZON 854E O C C DIXIE ERICA 960H SINCLAIR EXTRA 4X13Ê MISS WIX 5184 OF MC CUMBER

**KOUPAL JUNEAU 797 ÊBWB B PRIDE 208K** B