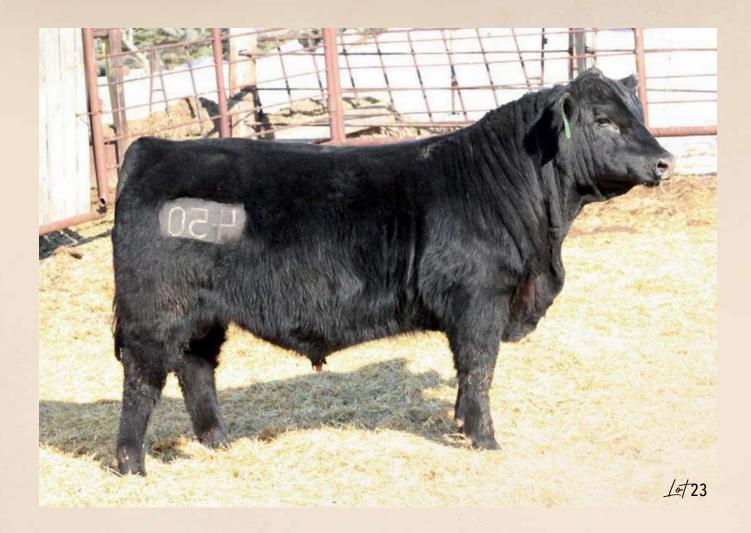

### **EASTONDALE STING 50'24 BAR S RANGE BOSS 4002**

**MERIT SOCIALITE 5121C** 

**MERIT STING 7047E** 

HF TIGER 5T

BAR S RANGE BOSS 1118 BAR S PRIDE 0073 EXAR ONE-IRON 3889B **MERIT SOCIALITE 1223** 

**EASTONDALE FOREVER LADY 22'11 GDAR FOREVER LADY 9136** 

HF KODIAK 5R HF ECHO 84R GDARROYCE 131 G D A R FOREVER LADY 223

REG# 2392453 / VK 50M / FEBRUARY 14 2024

Act BW Adj 205 Adj 365 | EPD BW EPD WW EPD YW EPD Milk EPD CE 88 592 1037 2.2 49 91 20

- Another ET calf out of the Forever Lady x Tiger donor dam.
- A Full brother is working in the Benlock herd at Grandora,
- Long bodied and smooth made.