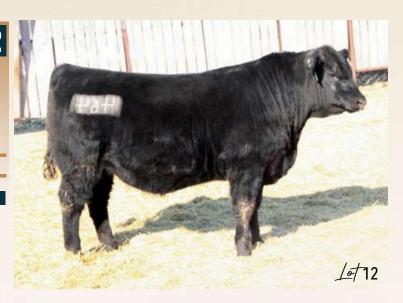

### A EASTONDALE PACIFIC 64'24

MOGCK BULLSEYE MISS BLACKCAP ELLSTON J2 G A R PROPHET

BAD LANDS INITIATIVE 375X **EASTONDALE MISS ESSENCE 144'14**EASTONDALE MISS ESSENCE 26'11

HOOVER NO DOUBT

**BALDRIDGE ISABEL B082** 

**STERLING PACIFIC 904** 

SANDY CREEK INITIATIVE 52T BAD LANDS LADY 311N KBJ ROGUE II 203H DRYLAND MISS ESSENCE 101

**BALDRIDGE ISABEL Y69** 

REG# 2384336 / VK 64M / FEBRUARY 16 2024

- Maternal brothers have sold to Brown Acres, Barry Daku and Lee Watson in past bull sales.
- This bull's dam has been a solid producer her whole life.