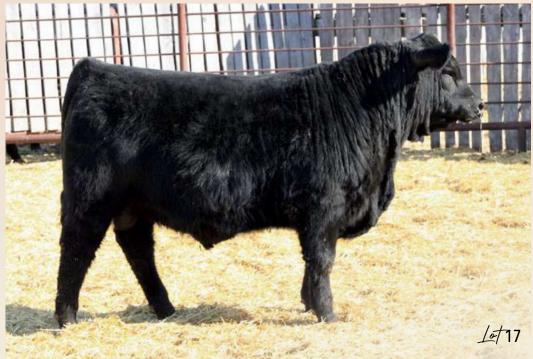

REG# 2384337 / VK 68M / FEBRUARY 16 2024

Act BW Adj 205 Adj 365 EPD BW EPD WW EPD YW EPD Milk EPD CE 734 | 1359 |

3.7

65 113 18

- Has been a favorite bull all his life, in both the pasture last summer and the pen this winter.
- His dam is a powerful, deep sided, big hipped cow with outstanding udder quality.