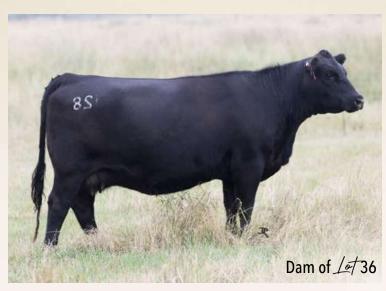

- A personal favorite in the pen.
- This bull's dam has been no miss.
- A maternal sister is a beautiful Endurance daughter retained in herd, a maternal sister was the high selling heifer calf in the Touch of Class sale for \$9500 to Big Iron Ranch and a maternal sister was a sale feature in last falls female sale selling to Golden Oak Livestock.
- Very hard to look past this good herd sire prospect.