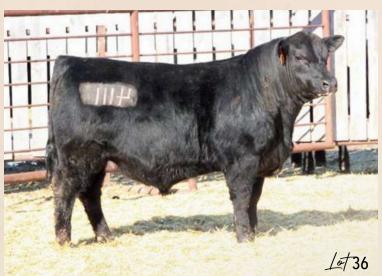

### EASTONDALE PACIFIC 49'24

HOOVER NO DOUBT **ERLING PACIFIC 904 BALDRIDGE ISABEL B082** 

BEAR CREEK T.D. 796A **EASTONDALE BETSY 108'16 EASTONDALE BETSY 108'03** 

MOGCK BULLSEYE MISS BLACKCAP ELLSTON J2 **GARPROPHET BALDRIDGE ISABEL Y69** 

SSA 4336 DENSITY 26T LLB LASSIE 796W **B.B.A.R HERO 1267 EASTONDALE BETSY 43'99** 

REG# 2384324 / VK 49M / FEBRUARY 13 2024

Act BW Adj 205 Adj 365 | EPD BW EPD WW EPD YW EPD Milk EPD CE 756 | 1372 | 1.5 | 67 | 113 | 17

- The big boy in the bull pen with a bit more frame but definite depth of rib to go along with the frame.
- #1 weaning ratio of 112 and adj 756lb weaning weight.
- Pounds of calf pays these days, and this bull is sure to sire performance and pay weight.