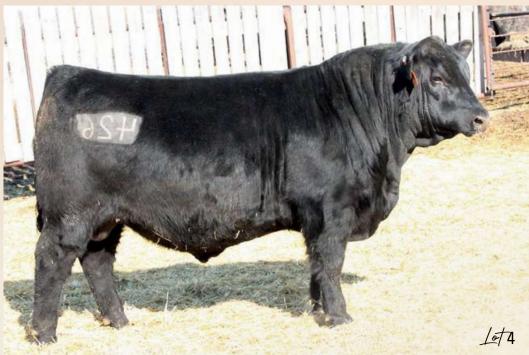

### **EASTONDALE PACIFIC 58'24**

**HOOVER NO DOUBT** STERLING PACIFIC 904 **BALDRIDGE ISABEL B082** 

HOOVER NO DOUBT

**BALDRIDGE ISABEL B082** 

**SANKEYS LARAMIE 114** 

**EASTONDALE BLACKBIRD 149'10** 

ALBERDA TRAVELER 416 **LOCUST GROVE ERICA 7D** LLB ERICA 220N

MISS BLACKCAP ELLSTON J2 G A R PROPHET **BALDRIDGE ISABEL Y69** 

D H D TRAVELER 6807 OSF ALBERDA QUEEN KIMBERLY 222 B/R NEW FRONTIER 095 MADER ERICA 22L

REG# 2384329 / VK 58M / FEBRUARY 15 2024

 Act BW Adj 205
 Adj 365
 EPD BW
 EPD WW
 EPD YW
 EPD Milk
 EPD CE

 91
 752
 1337
 2.4
 59
 107
 18
 4

- Another really good bull to add performance and pay weight to your calf crop.
- Take note of his adj weaning and yearling weights.
- Dam is a very good Traveller 416 daughter.
- Maternal sister sold to Bloom Cattle Co in last Decembers female sale.