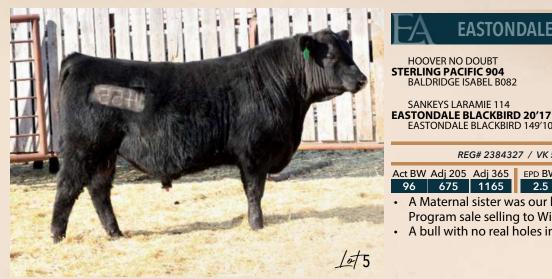

### **EASTONDALE PACIFIC 55'24**

**MOGCK BULLSEYE** MISS BLACKCAP ELLSTON J2 **GARPROPHET BALDRIDGE ISABEL Y69** 

SANKEYS LAZER 609 OF 6N LAFLINS GEORGINA OF 6N 614 **DRYLAND MAX 533 EASTONDALE BLACKBIRD 24G** 

REG# 2384327 / VK 55M / FEBRUARY 14 2024

Act BW Adj 205 Adj 365 EPD BW EPD WW EPD YW EPD Milk EPD CE 2.5 55

- A Maternal sister was our lead off female in our Piece of the Program sale selling to Wilbar Cattle Co for \$20,000.
- A bull with no real holes in his phenotype.