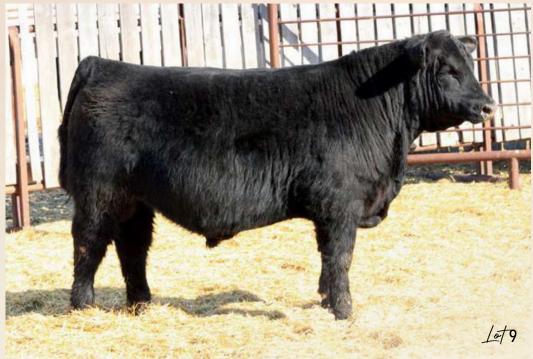

### EASTONDALE PACIFIC 03'24

HOOVER NO DOUBT **STERLING PACIFIC 904** BALDRIDGE ISABEL B082

SANKEYS LARAMIE 114 **EASTONDALE GAMMER 40'17**EASTONDALE GAMMER 38'09

MOGCK BULLSEYE MISS BLACKCAP ELLSTON J2 G A R PROPHET BALDRIDGE ISABEL Y69

SANKEYS LAZER 609 OF 6N LAFLINS GEORGINA OF 6N 614 DRYLAND MAX 533 MINBURN GAMMER 35K

REG# 2379926 / VK 3M (TWIN TO 4M) / FEBRUARY 02 2024

 Act BW Adj 205
 Adj 365
 EPD BW
 EPD WW
 EPD YW
 EPD Milk
 EPD CE

 83
 671
 1058
 1.5
 58
 106
 16
 3

 03'24's dam stems from the hard-working Gammer cow family who has done an outstanding job here.