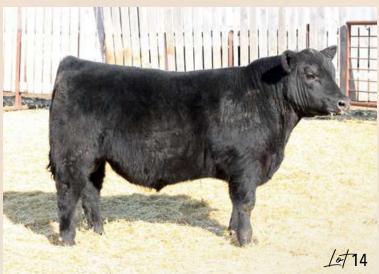

### EASTONDALE PACIFIC 49'24

HOOVER NO DOUBT **ERLING PACIFIC 904 BALDRIDGE ISABEL B082** 

BEAR CREEK T.D. 796A **EASTONDALE BETSY 108'16 EASTONDALE BETSY 108'03** 

MOGCK BULLSEYE MISS BLACKCAP ELLSTON J2 **GARPROPHET BALDRIDGE ISABEL Y69** 

SSA 4336 DENSITY 26T LLB LASSIE 796W **B.B.A.R HERO 1267 EASTONDALE BETSY 43'99** 

REG# 2384324 / VK 49M / FEBRUARY 13 2024

Act BW Adj 205 Adj 365 | EPD BW EPD WW EPD YW EPD Milk EPD CE 756 | 1372 | 1.5 | 67 | 113 | 17

- The big boy in the bull pen with a bit more frame but definite depth of rib to go along with the frame.
- #1 weaning ratio of 112 and adj 756lb weaning weight.
- Pounds of calf pays these days, and this bull is sure to sire performance and pay weight.